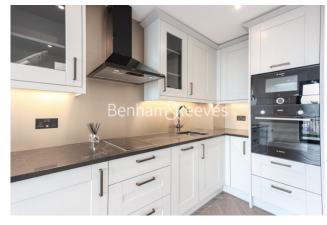

### **Property features**

Luxury 1 bed Apartment | Bright Open Plan Reception With Balcony | Bespoke Fitted Kitchen With Integrated Appliances | Well Equipped Sleeping Area | Bathroom With Underfloor Heating | EPC-B | Zonal controlled comfort cooling & mood light settings | 24 hr concierge, pool, spa, gym, cinema, squash courts | Minutes From St Katherines Docks & Tower Bridge | Tower Hill Station (Circle & District) & Tower Gateway (DLR)