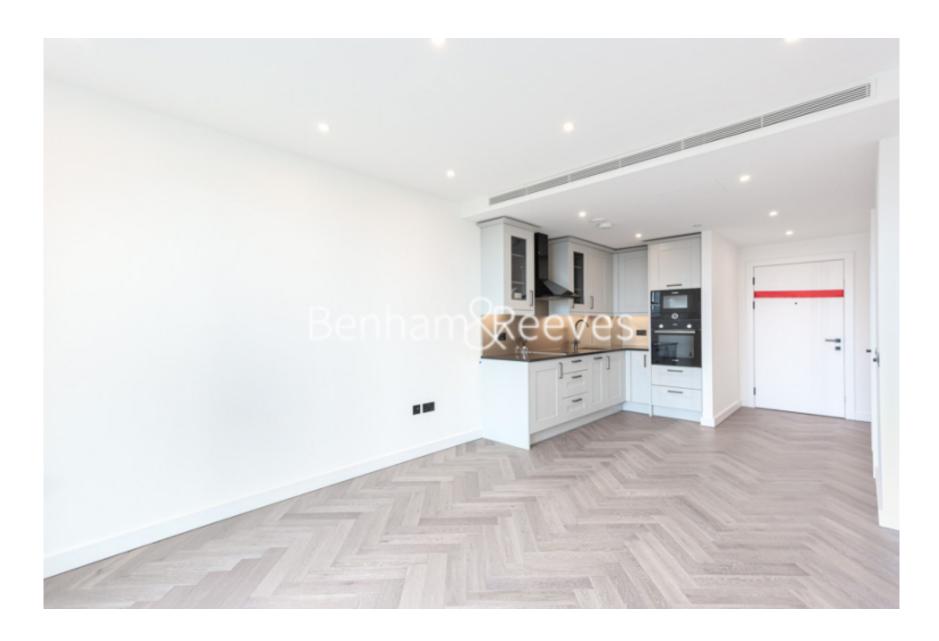

### **Property features**

Luxury 1 bed Apartment | Bright Open Plan Reception With Balcony | Bespoke Fitted Kitchen With Integrated Appliances | Well Equipped Sleeping Area | Bathroom With Underfloor Heating | EPC-B | Zonal controlled comfort cooling & mood light settings | 24 hr concierge, pool, spa, gym, cinema, squash courts | Minutes From St Katherines Docks & Tower Bridge | Tower Hill Station (Circle & District) & Tower Gateway (DLR)