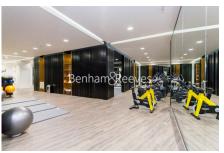

### **Property features**

Luxury 1 bed Apartment | Bright Open Plan Reception With Balcony | Bespoke Fitted Kitchen With Integrated Appliances | Well Equipped Sleeping Area | Bathroom With Underfloor Heating | EPC-B | Zonal controlled comfort cooling & mood light settings | 24 hr concierge, pool, spa, gym, cinema, squash courts | Minutes From St Katherines Docks & Tower Bridge | Tower Hill Station (Circle & District) & Tower Gateway (DLR)