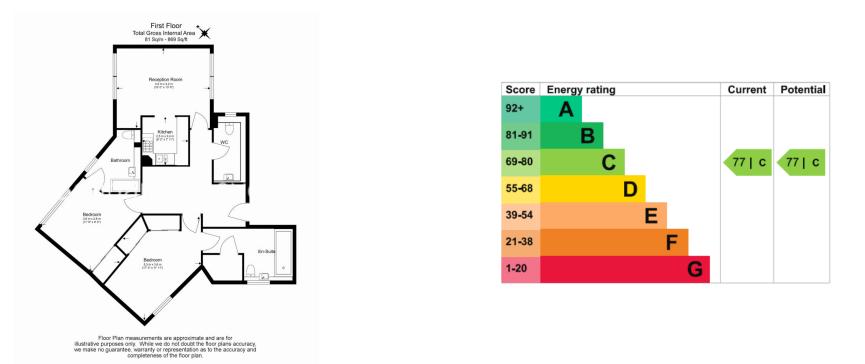

### **Property features**

Recently Renovated 2 Bedroom, 2 Bathroom Apartment | Newly Laid Wood Floors & Double-Glazed Windows | Bright Open Plan Reception / Living Area | Fitted Semi Open Plan Kitchen With Intergrated Appliances | 2 double bedrooms with en-suites. guests wc in hallway | EPC-C | Modern Gated Development With Onsite Building Porter | Minutes From Large Supermarket, Café, Bar, Hair Salon | Moments From St Katherine Docks, Close To The City | Short Walk To Tower Hill & Aldgate East Underground