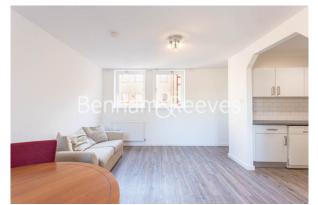

### 🛋 2 Bedrooms 🖼 2 Bathrooms 🕮 Furnished

Refurbished apartment set within an established development in Wapping. Close to Tower Bridge and the popular bars and restaurants surrounding St Katherine Docks.

### **Property features**

Recently Renovated 2 Bedroom, 2 Bathroom Apartment | Newly Laid Wood Floors & Double-Glazed Windows | Bright Open Plan Reception / Living Area | Fitted Semi Open Plan Kitchen With Intergrated Appliances | 2 double bedrooms with en-suites. guests wc in hallway | EPC-C | Modern Gated Development With Onsite Building Porter | Minutes From Large Supermarket, Café, Bar, Hair Salon | Moments From St Katherine Docks, Close To The City | Short Walk To Tower Hill & Aldgate East Underground