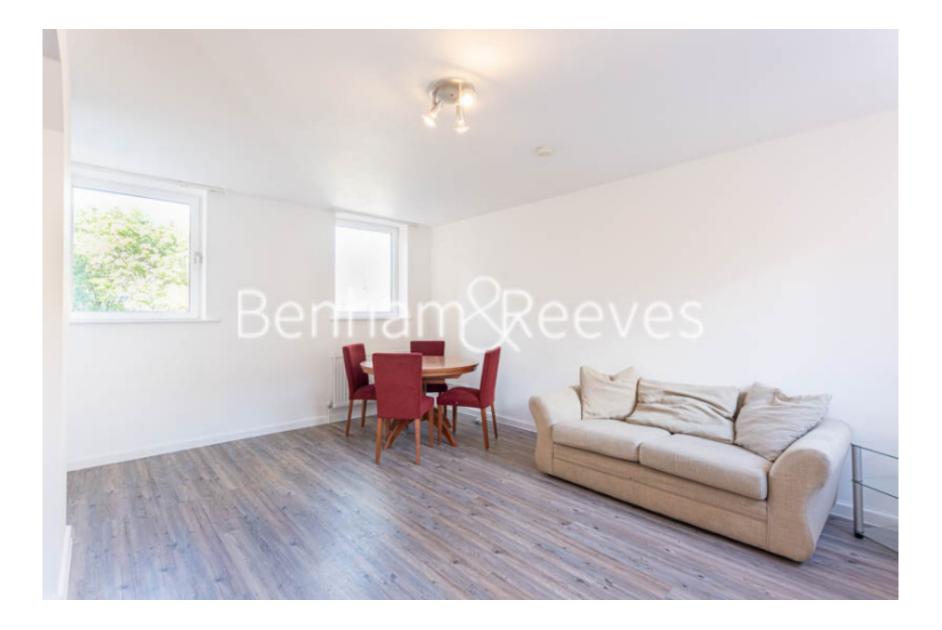

### 🛋 2 Bedrooms 🖼 2 Bathrooms 🕮 Furnished

Refurbished apartment set within an established development in Wapping. Close to Tower Bridge and the popular bars and restaurants surrounding St Katherine Docks.

### **Property features**

Recently Renovated 2 Bedroom, 2 Bathroom Apartment | Newly Laid Wood Floors & Double-Glazed Windows | Bright Open Plan Reception / Living Area | Fitted Semi Open Plan Kitchen With Intergrated Appliances | 2 double bedrooms with en-suites. guests wc in hallway | EPC-C | Modern Gated Development With Onsite Building Porter | Minutes From Large Supermarket, Café, Bar, Hair Salon | Moments From St Katherine Docks, Close To The City | Short Walk To Tower Hill & Aldgate East Underground