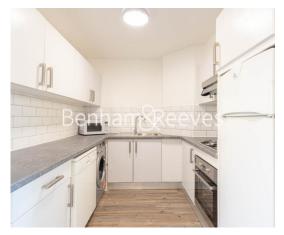

### **Property features**

Recently Renovated 2 Bedroom, 2 Bathroom Apartment | Newly Laid Wood Floors & Double-Glazed Windows | Bright Open Plan Reception / Living Area | Fitted Semi Open Plan Kitchen With Intergrated Appliances | 2 double bedrooms with en-suites. guests wc in hallway | EPC-C | Modern Gated Development With Onsite Building Porter | Minutes From Large Supermarket, Café, Bar, Hair Salon | Moments From St Katherine Docks, Close To The City | Short Walk To Tower Hill & Aldgate East Underground