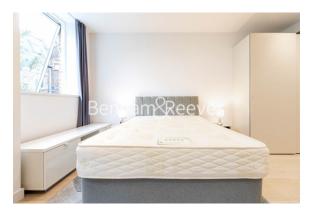

## **Property features**

Studio with Large Built-in Wardrobes | Good Size Reception Room with Dining Area & Wall-Mounted TV | Contemporarily Furnished with Natural Décor Throughout | Luxury Fully-Tiled Walk-in Shower Room | Open-Plan Kitchen Integrated with Well-Known Appliances | EPC-C | Wooden Flooring Throughout | Very Large Windows | Walking distance to Hammersmith Train station and bus links