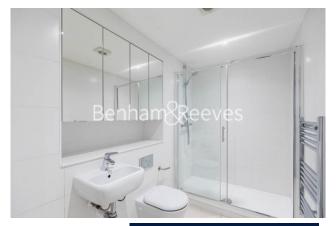

## **Property features**

Studio with Large Built-in Wardrobes | Good Size Reception Room with Dining Area & Wall-Mounted TV | Contemporarily Furnished with Natural Décor Throughout | Luxury Fully-Tiled Walk-in Shower Room | Open-Plan Kitchen Integrated with Well-Known Appliances | EPC-C | Wooden Flooring Throughout | Very Large Windows | Walking distance to Hammersmith Train station and bus links