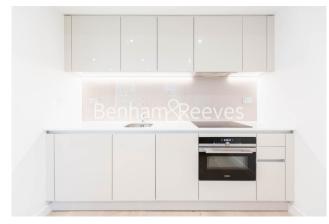

## **Property features**

Studio with Large Built-in Wardrobes | Good Size Reception Room with Dining Area & Wall-Mounted TV | Contemporarily Furnished with Natural Décor Throughout | Luxury Fully-Tiled Walk-in Shower Room | Open-Plan Kitchen Integrated with Well-Known Appliances | EPC-C | Wooden Flooring Throughout | Very Large Windows | Walking distance to Hammersmith Train station and bus links