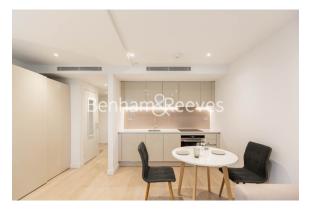

## **Property features**

Studio with Large Built-in Wardrobes | Good Size Reception Room with Dining Area & Wall-Mounted TV | Contemporarily Furnished with Natural Décor Throughout | Luxury Fully-Tiled Walk-in Shower Room | Open-Plan Kitchen Integrated with Well-Known Appliances | EPC-C | Wooden Flooring Throughout | Very Large Windows | Walking distance to Hammersmith Train station and bus links