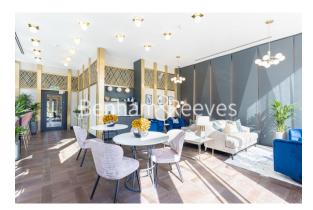

## 🛋 1 Bedroom 🖼 1 Bathroom 🕮 Furnished

Luxury, spacious apartment situated in a signature building within a desirable development located between the City and Canary Wharf, moments from Tower Bridge, St Katherines Docks, the cultural Southbank, and vibrant streets of Shoreditch. Moments from Tower Hill Underground Station and Tower Gateway DLR

### **Property features**

Luxury One Bedroom Apartment | Bright Open Plan Reception With Wood Floors | Bespoke Fitted Kitchen With Integrated Siemens Appliances | Spacious Bedroom with Built in Storage | Bespoke Bathroom Finished With Underfloor Heating | EPC-B | 24 Hour Concierge Service | Comfort Cooling / Heating & Floor To Ceiling Windows | 24hr Concierge, Residents Club Including Pool, Sauna, Gym | Near Tower Hill Underground Station, Tower Gateway DLR