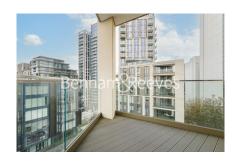

**Emery Way, Wapping, E1W** 

£890 per week, £3,857 per month + fees

■ 2 Bedrooms □ 2 Bathrooms □ Furnished

Luxury spacious apartment situated within a prestigious modern development in Wapping, with exclusive residents' facilities and located within walking distance of The City, Tower Hill Underground Station, Tower Gateway DLR, and Wapping London Overground station

## **Property features**

Luxury 2 Bedroom, 2 Bathroom Apartment | Open Plan Reception with Air Cooling / Heating & Wood Floors | Fitted Kitchen with Integrated Siemens Appliances | 2 Well Equipped, Double Bedrooms with Carpets | Bespoke Bathroom & En-Suite with Underfloor Heating | EPC-B | Floor To Ceiling Windows Throughout & Video Entry System | 24hr Concierge, Residents Lounge, Pool, Jacuzzi, Steam Room | Walking Distance To The City, Shoreditch & Moments From St K | Close To **Tower Hill Underground, Tower Gateway DLR & Wapping** 