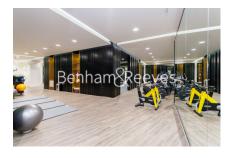

## **Property features**

Luxury 2 Bedroom, 2 Bathroom Apartment | Open Plan Reception with Air Cooling / Heating & Wood Floors | Fitted Kitchen with Integrated Siemens Appliances | 2 Well Equipped, Double Bedrooms with Carpets | Bespoke Bathroom & En-Suite with Underfloor Heating | EPC-B | Floor To Ceiling Windows Throughout & Video Entry System | 24hr Concierge, Residents Lounge, Pool, Jacuzzi, Steam Room | Walking Distance To The City, Shoreditch & Moments From St K | Close To **Tower Hill Underground, Tower Gateway DLR & Wapping** 