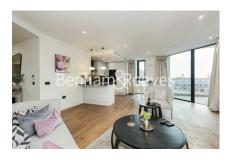

## **Property features**

Luxury 2 Bedroom, 2 Bathroom Apartment | Open Plan Reception with Air Cooling / Heating & Wood Floors | Fitted Kitchen with Integrated Siemens Appliances | 2 Well Equipped, Double Bedrooms with Carpets | Bespoke Bathroom & En-Suite with Underfloor Heating | EPC-B | Floor To Ceiling Windows Throughout & Video Entry System | 24hr Concierge, Residents Lounge, Pool, Jacuzzi, Steam Room | Walking Distance To The City, Shoreditch & Moments From St K | Close To **Tower Hill Underground, Tower Gateway DLR & Wapping** 