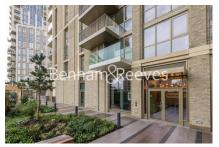

**Emery Way, Wapping, E1W** 

£890 per week, £3,857 per month + fees

■ 2 Bedrooms □ 2 Bathrooms □ Furnished

Luxury spacious apartment situated within a prestigious modern development in Wapping, with exclusive residents' facilities and located within walking distance of The City, Tower Hill Underground Station, Tower Gateway DLR, and Wapping London Overground station

## **Property features**

Luxury 2 Bedroom, 2 Bathroom Apartment | Open Plan Reception with Air Cooling / Heating & Wood Floors | Fitted Kitchen with Integrated Siemens Appliances | 2 Well Equipped, Double Bedrooms with Carpets | Bespoke Bathroom & En-Suite with Underfloor Heating | EPC-B | Floor To Ceiling Windows Throughout & Video Entry System | 24hr Concierge, Residents Lounge, Pool, Jacuzzi, Steam Room | Walking Distance To The City, Shoreditch & Moments From St K | Close To **Tower Hill Underground, Tower Gateway DLR & Wapping** 