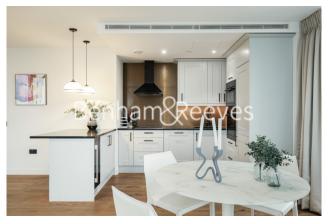

## **Property features**

Luxury 2 Bedroom, 2 Bathroom Apartment | Open Plan Reception with Air Cooling / Heating & Wood Floors | Fitted Kitchen with Integrated Siemens Appliances | 2 Well Equipped, Double Bedrooms with Carpets | Bespoke Bathroom & En-Suite with Underfloor Heating | EPC-B | Floor To Ceiling Windows Throughout & Video Entry System | 24hr Concierge, Residents Lounge, Pool, Jacuzzi, Steam Room | Walking Distance To The City, Shoreditch & Moments From St K | Close To **Tower Hill Underground, Tower Gateway DLR & Wapping** 