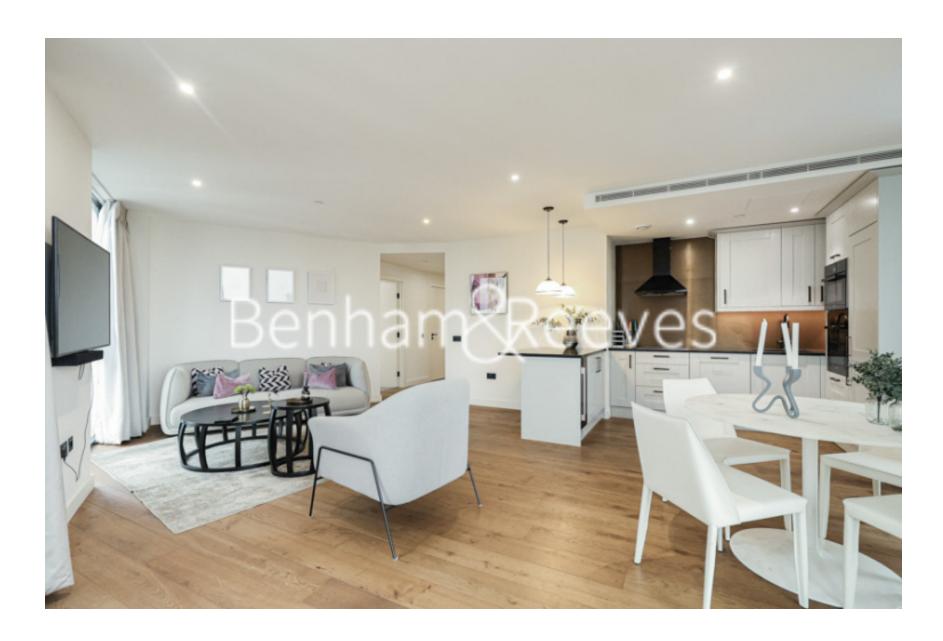

**Emery Way, Wapping, E1W** 

£890 per week, £3,857 per month + fees

■ 2 Bedrooms □ 2 Bathrooms □ Furnished

Luxury spacious apartment situated within a prestigious modern development in Wapping, with exclusive residents' facilities and located within walking distance of The City, Tower Hill Underground Station, Tower Gateway DLR, and Wapping London Overground station

## **Property features**

Luxury 2 Bedroom, 2 Bathroom Apartment | Open Plan Reception with Air Cooling / Heating & Wood Floors | Fitted Kitchen with Integrated Siemens Appliances | 2 Well Equipped, Double Bedrooms with Carpets | Bespoke Bathroom & En-Suite with Underfloor Heating | EPC-B | Floor To Ceiling Windows Throughout & Video Entry System | 24hr Concierge, Residents Lounge, Pool, Jacuzzi, Steam Room | Walking Distance To The City, Shoreditch & Moments From St K | Close To **Tower Hill Underground, Tower Gateway DLR & Wapping** 