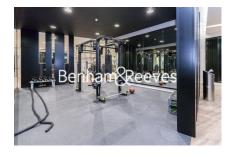

## **Property features**

Luxury 2 Bedroom, 2 Bathroom Apartment | Open Plan Reception with Air Cooling / Heating & Wood Floors | Fitted Kitchen with Integrated Siemens Appliances | 2 Well Equipped, Double Bedrooms with Carpets | Bespoke Bathroom & En-Suite with Underfloor Heating | EPC-B | Floor To Ceiling Windows Throughout & Video Entry System | 24hr Concierge, Residents Lounge, Pool, Jacuzzi, Steam Room | Walking Distance To The City, Shoreditch & Moments From St K | Close To **Tower Hill Underground, Tower Gateway DLR & Wapping** 