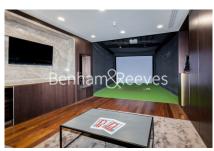

## **Property features**

Luxury 2 Bedroom, 2 Bathroom Apartment | Open Plan Reception with Air Cooling / Heating & Wood Floors | Fitted Kitchen with Integrated Siemens Appliances | 2 Well Equipped, Double Bedrooms with Carpets | Bespoke Bathroom & En-Suite with Underfloor Heating | EPC-B | Floor To Ceiling Windows Throughout & Video Entry System | 24hr Concierge, Residents Lounge, Pool, Jacuzzi, Steam Room | Walking Distance To The City, Shoreditch & Moments From St K | Close To **Tower Hill Underground, Tower Gateway DLR & Wapping** 