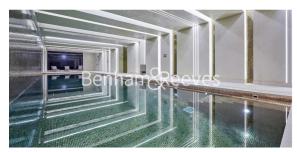

## **Property features**

Luxury 2 Bedroom, 2 Bathroom Apartment | Open Plan Reception with Air Cooling / Heating & Wood Floors | Fitted Kitchen with Integrated Siemens Appliances | 2 Well Equipped, Double Bedrooms with Carpets | Bespoke Bathroom & En-Suite with Underfloor Heating | EPC-B | Floor To Ceiling Windows Throughout & Video Entry System | 24hr Concierge, Residents Lounge, Pool, Jacuzzi, Steam Room | Walking Distance To The City, Shoreditch & Moments From St K | Close To **Tower Hill Underground, Tower Gateway DLR & Wapping** 