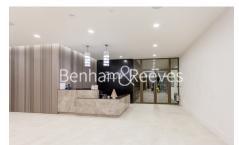

## **Property features**

Luxury 2 Bedroom, 2 Bathroom Apartment | Open Plan Reception with Air Cooling / Heating & Wood Floors | Fitted Kitchen with Integrated Siemens Appliances | 2 Well Equipped, Double Bedrooms with Carpets | Bespoke Bathroom & En-Suite with Underfloor Heating | EPC-B | Floor To Ceiling Windows Throughout & Video Entry System | 24hr Concierge, Residents Lounge, Pool, Jacuzzi, Steam Room | Walking Distance To The City, Shoreditch & Moments From St K | Close To **Tower Hill Underground, Tower Gateway DLR & Wapping** 