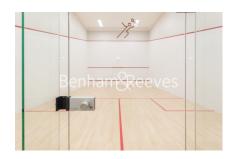

## **Property features**

Luxury 2 Bedroom, 2 Bathroom Apartment | Open Plan Reception with Air Cooling / Heating & Wood Floors | Fitted Kitchen with Integrated Siemens Appliances | 2 Well Equipped, Double Bedrooms with Carpets | Bespoke Bathroom & En-Suite with Underfloor Heating | EPC-B | Floor To Ceiling Windows Throughout & Video Entry System | 24hr Concierge, Residents Lounge, Pool, Jacuzzi, Steam Room | Walking Distance To The City, Shoreditch & Moments From St K | Close To **Tower Hill Underground, Tower Gateway DLR & Wapping** 