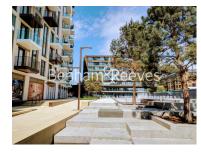

## **Property features**

Luxury 2 Bedroom, 2 Bathroom Apartment | Open Plan Reception with Air Cooling / Heating & Wood Floors | Fitted Kitchen with Integrated Siemens Appliances | 2 Well Equipped, Double Bedrooms with Carpets | Bespoke Bathroom & En-Suite with Underfloor Heating | EPC-B | Floor To Ceiling Windows Throughout & Video Entry System | 24hr Concierge, Residents Lounge, Pool, Jacuzzi, Steam Room | Walking Distance To The City, Shoreditch & Moments From St K | Close To **Tower Hill Underground, Tower Gateway DLR & Wapping** 