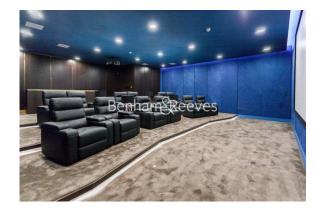

### **Property features**

Luxury Two Bedroom, Two Bathroom Apartment | Spacious Open Plan Reception Area With South Facing Balcony | Bespoke Fitted Kitchen With Integrated Appliances | Two Large, Double Sized Bedrooms With Access To Balcony | Wood Floors, Carpeted Bedrooms & Floor To Ceiling Windows | EPC-B | Air Conditioning, Light Settings & USB Points | 24hr Concierge & Residents Pool, Spa, Gym, Squash Court, Cin | Parking available with separate negot | Tower Hill (Underground), Tower Gateway (DLR) & Wapping