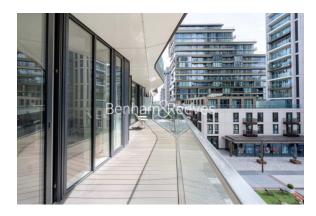

### **Property features**

Luxury Two Bedroom, Two Bathroom Apartment | Spacious Open Plan Reception Area With South Facing Balcony | Bespoke Fitted Kitchen With Integrated Appliances | Two Large, Double Sized Bedrooms With Access To Balcony | Wood Floors, Carpeted Bedrooms & Floor To Ceiling Windows | EPC-B | Air Conditioning, Light Settings & USB Points | 24hr Concierge & Residents Pool, Spa, Gym, Squash Court, Cin | Parking available with separate negot | Tower Hill (Underground), Tower Gateway (DLR) & Wapping