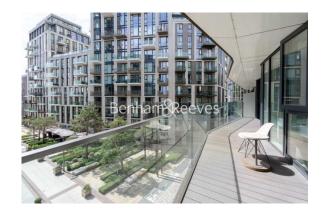

### 🛋 2 Bedrooms 🛛 🛱 2 Bathrooms 🕮 Furnished

Luxury apartment situated within a prestigious development in Wapping. Boasting stylish interiors and technologies and perfectly located for Tower Hill (Circle & District Lines), Tower Gateway (DLR) and Wapping (London Overground) stations.

### **Property features**

Luxury Two Bedroom, Two Bathroom Apartment | Spacious Open Plan Reception Area With South Facing Balcony | Bespoke Fitted Kitchen With Integrated Appliances | Two Large, Double Sized Bedrooms With Access To Balcony | Wood Floors, Carpeted Bedrooms & Floor To Ceiling Windows | EPC-B | Air Conditioning, Light Settings & USB Points | 24hr Concierge & Residents Pool, Spa, Gym, Squash Court, Cin | Parking available with separate negot | Tower Hill (Underground), Tower Gateway (DLR) & Wapping