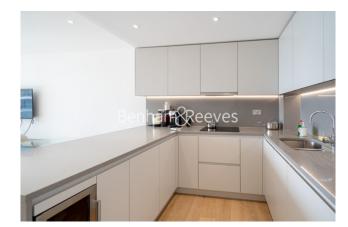

### **Property features**

Luxury Two Bedroom, Two Bathroom Apartment | Spacious Open Plan Reception Area With South Facing Balcony | Bespoke Fitted Kitchen With Integrated Appliances | Two Large, Double Sized Bedrooms With Access To Balcony | Wood Floors, Carpeted Bedrooms & Floor To Ceiling Windows | EPC-B | Air Conditioning, Light Settings & USB Points | 24hr Concierge & Residents Pool, Spa, Gym, Squash Court, Cin | Parking available with separate negot | Tower Hill (Underground), Tower Gateway (DLR) & Wapping