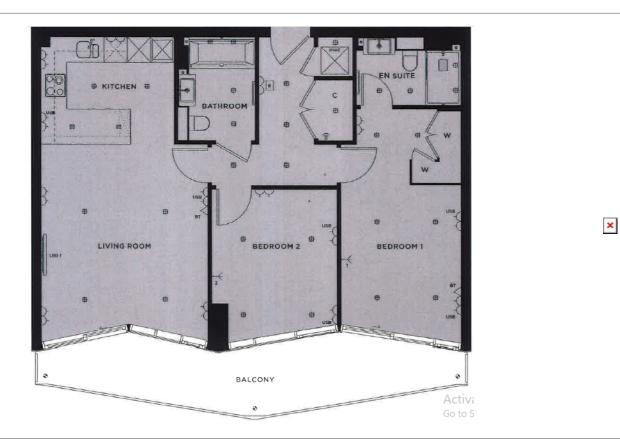

### 🛋 2 Bedrooms 🛛 🛱 2 Bathrooms 🕮 Furnished

Luxury apartment situated within a prestigious development in Wapping. Boasting stylish interiors and technologies and perfectly located for Tower Hill (Circle & District Lines), Tower Gateway (DLR) and Wapping (London Overground) stations.

### **Property features**

Luxury Two Bedroom, Two Bathroom Apartment | Spacious Open Plan Reception Area With South Facing Balcony | Bespoke Fitted Kitchen With Integrated Appliances | Two Large, Double Sized Bedrooms With Access To Balcony | Wood Floors, Carpeted Bedrooms & Floor To Ceiling Windows | EPC-B | Air Conditioning, Light Settings & USB Points | 24hr Concierge & Residents Pool, Spa, Gym, Squash Court, Cin | Parking available with separate negot | Tower Hill (Underground), Tower Gateway (DLR) & Wapping