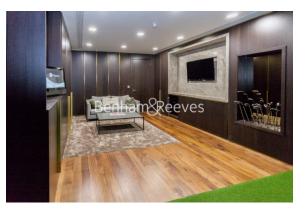

### **Property features**

Luxury Two Bedroom, Two Bathroom Apartment | Spacious Open Plan Reception Area With South Facing Balcony | Bespoke Fitted Kitchen With Integrated Appliances | Two Large, Double Sized Bedrooms With Access To Balcony | Wood Floors, Carpeted Bedrooms & Floor To Ceiling Windows | EPC-B | Air Conditioning, Light Settings & USB Points | 24hr Concierge & Residents Pool, Spa, Gym, Squash Court, Cin | Parking available with separate negot | Tower Hill (Underground), Tower Gateway (DLR) & Wapping