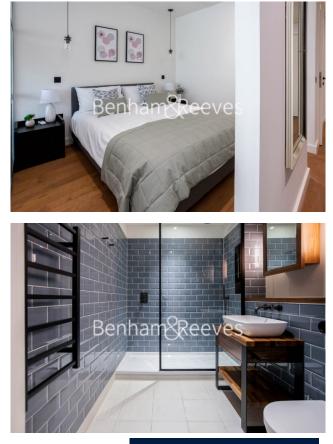

### **Property features**

Luxury 1 Bed Manhattan Apartment | Open Plan Reception With Juliet Balcony | Fitted Kitchen With Integrated Appliances | Well Equipped Double Bedroom | Bespoke Bathroom With Underfloor Heating | EPC-B | Timber Floors, Comfort Cooling & Heating | 24hr Concierge, Residents Lounge, Pool, Jacuzzi, Steam Room | Residents Gym, Fitness Suite, Squash Court, Cinema Screening | Close To Tower Hill Underground, Tower Gateway DLR Stations