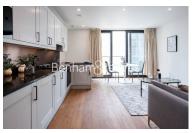

### **Property features**

Luxury 1 Bed Manhattan Apartment | Open Plan Reception With Juliet Balcony | Fitted Kitchen With Integrated Appliances | Well Equipped Double Bedroom | Bespoke Bathroom With Underfloor Heating | EPC-B | Timber Floors, Comfort Cooling & Heating | 24hr Concierge, Residents Lounge, Pool, Jacuzzi, Steam Room | Residents Gym, Fitness Suite, Squash Court, Cinema Screening | Close To Tower Hill Underground, Tower Gateway DLR Stations