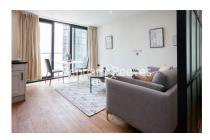

### 🛋 1 Bedroom 🖼 1 Bathroom 🕮 Furnished

Luxury Manhattan apartment within the prestigious London Dock development in Wapping. Within walking distance of The City and close to The Underground, DLR & London Overground lines.

### **Property features**

Luxury 1 Bed Manhattan Apartment | Open Plan Reception With Juliet Balcony | Fitted Kitchen With Integrated Appliances | Well Equipped Double Bedroom | Bespoke Bathroom With Underfloor Heating | EPC-B | Timber Floors, Comfort Cooling & Heating | 24hr Concierge, Residents Lounge, Pool, Jacuzzi, Steam Room | Residents Gym, Fitness Suite, Squash Court, Cinema Screening | Close To Tower Hill Underground, Tower Gateway DLR Stations