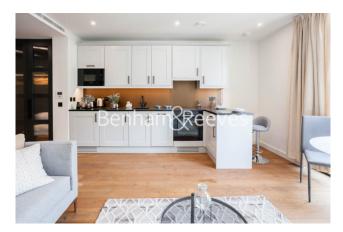

### **Property features**

Luxury 1 Bed Manhattan Apartment | Open Plan Reception With Juliet Balcony | Fitted Kitchen With Integrated Appliances | Well Equipped Double Bedroom | Bespoke Bathroom With Underfloor Heating | EPC-B | Timber Floors, Comfort Cooling & Heating | 24hr Concierge, Residents Lounge, Pool, Jacuzzi, Steam Room | Residents Gym, Fitness Suite, Squash Court, Cinema Screening | Close To Tower Hill Underground, Tower Gateway DLR Stations