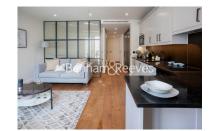

### 🛋 1 Bedroom 🖼 1 Bathroom 🕮 Furnished

Luxury Manhattan apartment within the prestigious London Dock development in Wapping. Within walking distance of The City and close to The Underground, DLR & London Overground lines.

### **Property features**

Luxury 1 Bed Manhattan Apartment | Open Plan Reception With Juliet Balcony | Fitted Kitchen With Integrated Appliances | Well Equipped Double Bedroom | Bespoke Bathroom With Underfloor Heating | EPC-B | Timber Floors, Comfort Cooling & Heating | 24hr Concierge, Residents Lounge, Pool, Jacuzzi, Steam Room | Residents Gym, Fitness Suite, Squash Court, Cinema Screening | Close To Tower Hill Underground, Tower Gateway DLR Stations