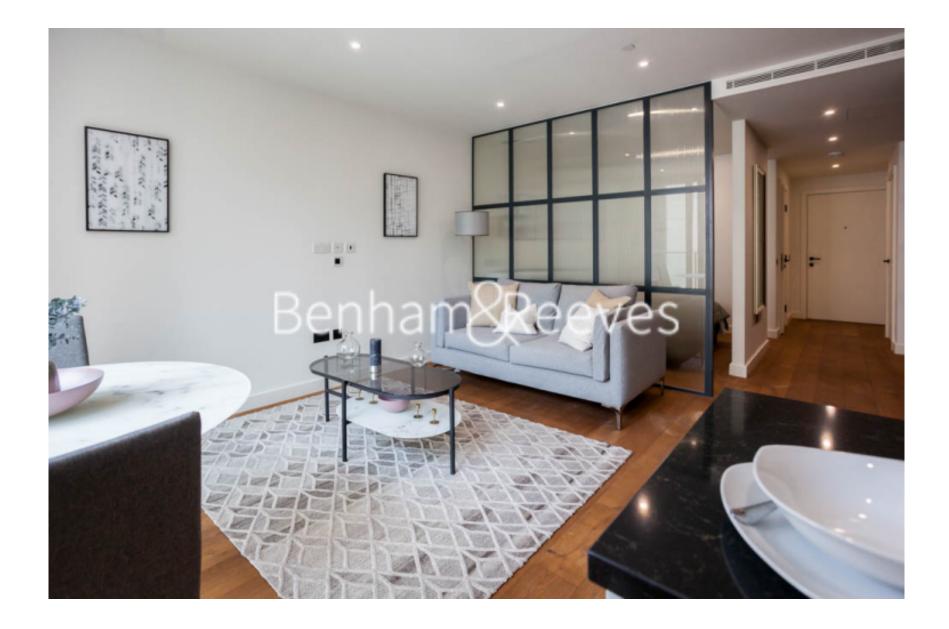

### 🛋 1 Bedroom 🖼 1 Bathroom 🕮 Furnished

Luxury Manhattan apartment within the prestigious London Dock development in Wapping. Within walking distance of The City and close to The Underground, DLR & London Overground lines.

### **Property features**

Luxury 1 Bed Manhattan Apartment | Open Plan Reception With Juliet Balcony | Fitted Kitchen With Integrated Appliances | Well Equipped Double Bedroom | Bespoke Bathroom With Underfloor Heating | EPC-B | Timber Floors, Comfort Cooling & Heating | 24hr Concierge, Residents Lounge, Pool, Jacuzzi, Steam Room | Residents Gym, Fitness Suite, Squash Court, Cinema Screening | Close To Tower Hill Underground, Tower Gateway DLR Stations