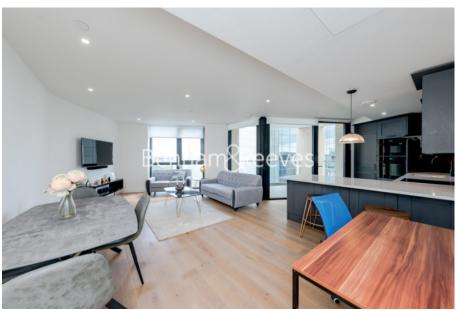

## **Property features**

Luxury 2 Bedroom, 2 Bathroom Apartment | Open Plan Reception with Air Cooling / Heating, Wood Floors | Fitted Kitchen with Integrated Siemens Appliances & Breakfas | 2 Well Equipped, Double Bedrooms with Carpets | Bespoke Bathroom & En-Suite with Underfloor Heating | EPC-TBC | 24hr Concierge, Residents Lounge, Pool, Jacuzzi, Steam Room | Residents Gym, Fitness Suite, Squash Court, Cinema Screening | Walking Distance To The City, Shoreditch & Moments | Close To Tower Hill Underground, Tower Gateway DLR & Wapping