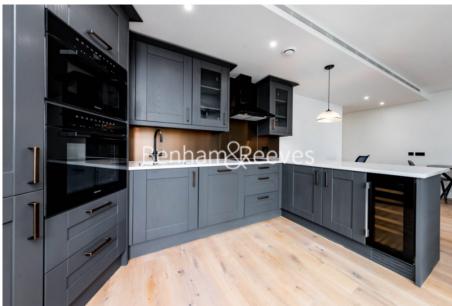

## **Property features**

Luxury 2 Bedroom, 2 Bathroom Apartment | Open Plan Reception with Air Cooling / Heating, Wood Floors | Fitted Kitchen with Integrated Siemens Appliances & Breakfas | 2 Well Equipped, Double Bedrooms with Carpets | Bespoke Bathroom & En-Suite with Underfloor Heating | EPC-TBC | 24hr Concierge, Residents Lounge, Pool, Jacuzzi, Steam Room | Residents Gym, Fitness Suite, Squash Court, Cinema Screening | Walking Distance To The City, Shoreditch & Moments | Close To Tower Hill Underground, Tower Gateway DLR & Wapping