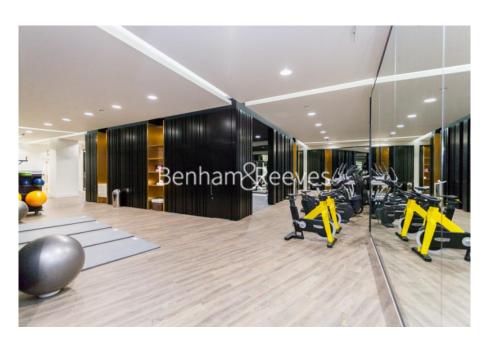

## **Property features**

Luxury 2 Bedroom, 2 Bathroom Apartment | Open Plan Reception with Air Cooling / Heating, Wood Floors | Fitted Kitchen with Integrated Siemens Appliances & Breakfas | 2 Well Equipped, Double Bedrooms with Carpets | Bespoke Bathroom & En-Suite with Underfloor Heating | EPC-TBC | 24hr Concierge, Residents Lounge, Pool, Jacuzzi, Steam Room | Residents Gym, Fitness Suite, Squash Court, Cinema Screening | Walking Distance To The City, Shoreditch & Moments | Close To Tower Hill Underground, Tower Gateway DLR & Wapping