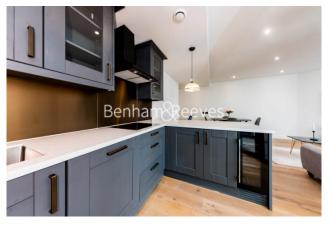

## **Property features**

Luxury 2 Bedroom, 2 Bathroom Apartment | Open Plan Reception with Air Cooling / Heating, Wood Floors | Fitted Kitchen with Integrated Siemens Appliances & Breakfas | 2 Well Equipped, Double Bedrooms with Carpets | Bespoke Bathroom & En-Suite with Underfloor Heating | EPC-TBC | 24hr Concierge, Residents Lounge, Pool, Jacuzzi, Steam Room | Residents Gym, Fitness Suite, Squash Court, Cinema Screening | Walking Distance To The City, Shoreditch & Moments | Close To Tower Hill Underground, Tower Gateway DLR & Wapping