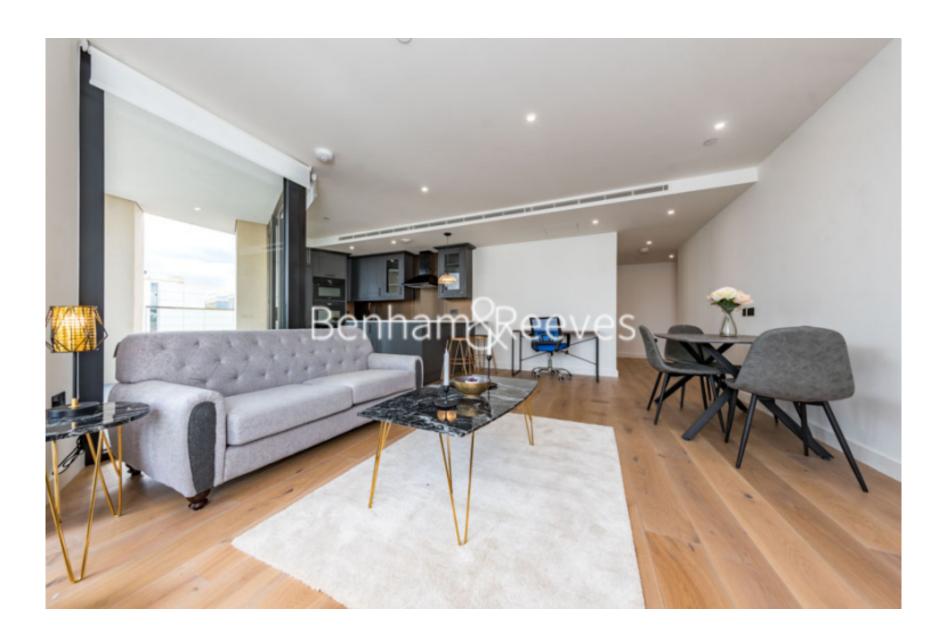

**Emery Way, Wapping, E1W** £850 per week, £3,683 per month + fees

■ 2 Bedrooms ■ 2 Bathrooms ■ Furnished

Luxury spacious apartment situated within a prestigious modern development in Wapping, with exclusive residents' facilities and located within walking distance of The City, Tower Hill Underground Station, Tower Gateway DLR, and Wapping London Overground station.

## **Property features**

Luxury 2 Bedroom, 2 Bathroom Apartment | Open Plan Reception with Air Cooling / Heating, Wood Floors | Fitted Kitchen with Integrated Siemens Appliances & Breakfas | 2 Well Equipped, Double Bedrooms with Carpets | Bespoke Bathroom & En-Suite with Underfloor Heating | EPC-TBC | 24hr Concierge, Residents Lounge, Pool, Jacuzzi, Steam Room | Residents Gym, Fitness Suite, Squash Court, Cinema Screening | Walking Distance To The City, Shoreditch & Moments | Close To Tower Hill Underground, Tower Gateway DLR & Wapping