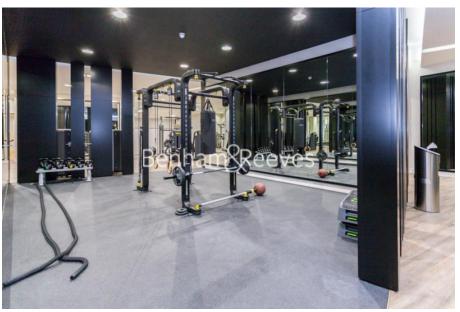

## **Property features**

Luxury 2 Bedroom, 2 Bathroom Apartment | Open Plan Reception with Air Cooling / Heating, Wood Floors | Fitted Kitchen with Integrated Siemens Appliances & Breakfas | 2 Well Equipped, Double Bedrooms with Carpets | Bespoke Bathroom & En-Suite with Underfloor Heating | EPC-TBC | 24hr Concierge, Residents Lounge, Pool, Jacuzzi, Steam Room | Residents Gym, Fitness Suite, Squash Court, Cinema Screening | Walking Distance To The City, Shoreditch & Moments | Close To Tower Hill Underground, Tower Gateway DLR & Wapping