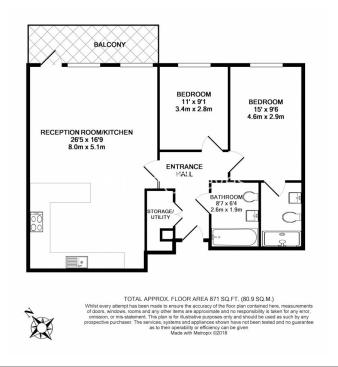

## **Property features**

1 Luxury 2 Bedroom, 2 Bathroom Apartment | Open Plan Reception With Balcony | Fitted Kitchen With Integrated Siemens Appliances | 2 Well Equipped Double Bedrooms | Bespoke Bathroom & En-Suite Shower Wet Room | EPC-B | Comfort Cooling & Heating To Reception & Bedrooms | 24hr Concierge, Residents Lounge, Pool, Jacuzzi, Steam | Residents Gym, Fitness Suite, Squash Court, Cinema | Close To The City & Easy Reach Of Canary Wharf