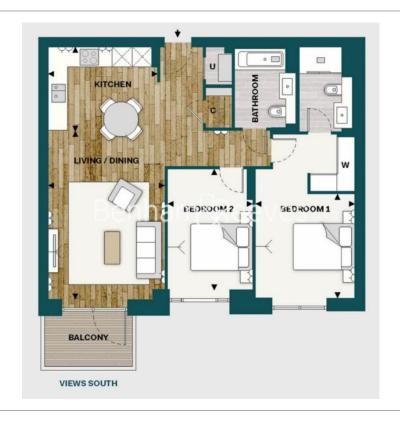

Fulham Reach, Hammersmith, W6

£900 per week, £3,900 per month + fees

### **Property features**

2 Bedroom 2 Bathroom | Landscaped podium gardens | Riverside Development | 24 Hour Concierge | Gym | EPC-B | Indoor Swimming Pool | Air Conditioning & Under Floor Heating | Great transport link within the area | Hammersmith Underground Station