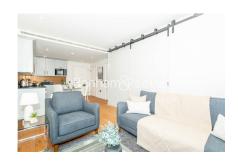

## **Property features**

Luxury 1 Bedroom Manhattan Apartment | Bright, Open Plan Reception | Fitted Designer Kitchen With Integrated Appliances | Well Equipped Double Bedroom | Bespoke Bathroom With Underfloor Heating | EPC-B | Timber Floors, Comfort Cooling & Heating Throughout | 24hr Concierge, Residents Lounge, Pool, Jacuzzi, Steam Room | Residents Gym, Fitness Suite, Squash Court, Cinema Screening | Close To Tower Hill Underground, Tower Gateway DLR & Wapping