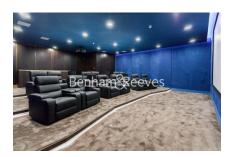

## **Property features**

Luxury 1 Bedroom Manhattan Apartment | Bright, Open Plan Reception | Fitted Designer Kitchen With Integrated Appliances | Well Equipped Double Bedroom | Bespoke Bathroom With Underfloor Heating | EPC-B | Timber Floors, Comfort Cooling & Heating Throughout | 24hr Concierge, Residents Lounge, Pool, Jacuzzi, Steam Room | Residents Gym, Fitness Suite, Squash Court, Cinema Screening | Close To Tower Hill Underground, Tower Gateway DLR & Wapping