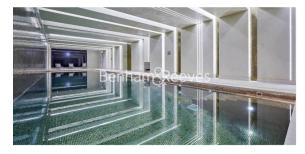

## **Property features**

Luxury 1 Bedroom Manhattan Apartment | Bright, Open Plan Reception | Fitted Designer Kitchen With Integrated Appliances | Well Equipped Double Bedroom | Bespoke Bathroom With Underfloor Heating | EPC-B | Timber Floors, Comfort Cooling & Heating Throughout | 24hr Concierge, Residents Lounge, Pool, Jacuzzi, Steam Room | Residents Gym, Fitness Suite, Squash Court, Cinema Screening | Close To Tower Hill Underground, Tower Gateway DLR & Wapping