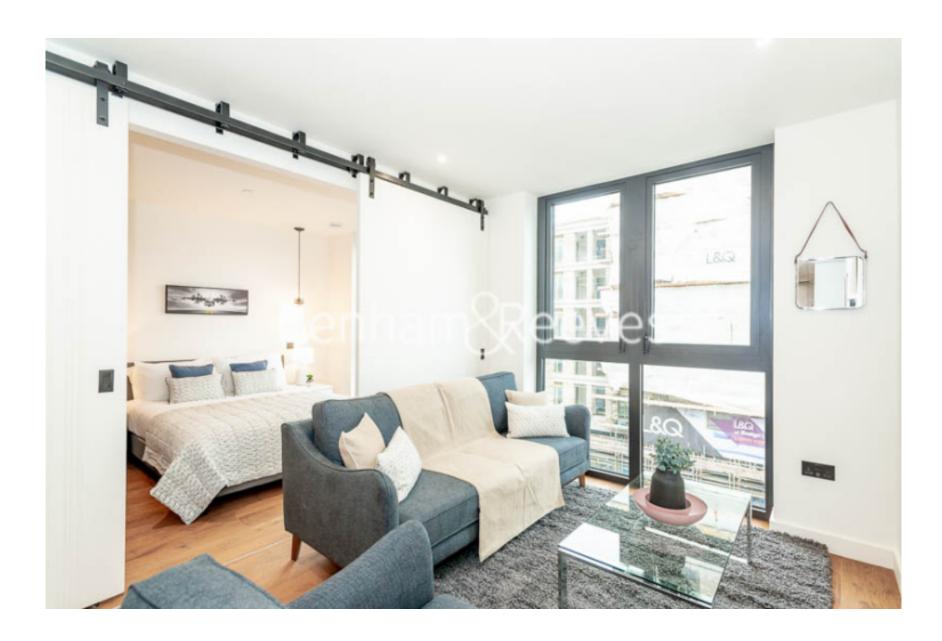

**Emery Way, Wapping, E1W** 

£555 per week, £2,405 per month + fees

■ 1 Bedroom ■ 1 Bathroom ■ Furnished

Luxury Manhattan apartment situated in a prestigious renowned Riverside development in Wapping. Located within walking distance from The City and close to Tower Hill Underground and Tower Gateway DLR & London Overground.

## **Property features**

Luxury 1 Bedroom Manhattan Apartment | Bright, Open Plan Reception | Fitted Designer Kitchen With Integrated Appliances | Well Equipped Double Bedroom | Bespoke Bathroom With Underfloor Heating | EPC-B | Timber Floors, Comfort Cooling & Heating Throughout | 24hr Concierge, Residents Lounge, Pool, Jacuzzi, Steam Room | Residents Gym, Fitness Suite, Squash Court, Cinema Screening | Close To Tower Hill Underground, Tower Gateway DLR & Wapping