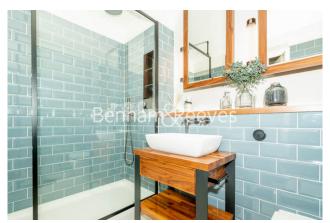

## **Property features**

Luxury 1 Bedroom Manhattan Apartment | Bright, Open Plan Reception | Fitted Designer Kitchen With Integrated Appliances | Well Equipped Double Bedroom | Bespoke Bathroom With Underfloor Heating | EPC-B | Timber Floors, Comfort Cooling & Heating Throughout | 24hr Concierge, Residents Lounge, Pool, Jacuzzi, Steam Room | Residents Gym, Fitness Suite, Squash Court, Cinema Screening | Close To Tower Hill Underground, Tower Gateway DLR & Wapping