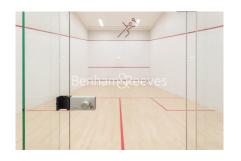

## **Property features**

Luxury 1 Bedroom Manhattan Apartment | Bright, Open Plan Reception | Fitted Designer Kitchen With Integrated Appliances | Well Equipped Double Bedroom | Bespoke Bathroom With Underfloor Heating | EPC-B | Timber Floors, Comfort Cooling & Heating Throughout | 24hr Concierge, Residents Lounge, Pool, Jacuzzi, Steam Room | Residents Gym, Fitness Suite, Squash Court, Cinema Screening | Close To Tower Hill Underground, Tower Gateway DLR & Wapping