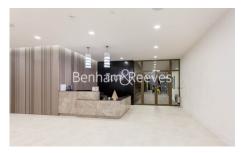

## **Property features**

Luxury 1 Bedroom Manhattan Apartment | Bright, Open Plan Reception | Fitted Designer Kitchen With Integrated Appliances | Well Equipped Double Bedroom | Bespoke Bathroom With Underfloor Heating | EPC-B | Timber Floors, Comfort Cooling & Heating Throughout | 24hr Concierge, Residents Lounge, Pool, Jacuzzi, Steam Room | Residents Gym, Fitness Suite, Squash Court, Cinema Screening | Close To Tower Hill Underground, Tower Gateway DLR & Wapping