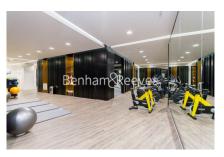

## **Property features**

Luxury 1 Bedroom Manhattan Apartment | Bright, Open Plan Reception | Fitted Designer Kitchen With Integrated Appliances | Well Equipped Double Bedroom | Bespoke Bathroom With Underfloor Heating | EPC-B | Timber Floors, Comfort Cooling & Heating Throughout | 24hr Concierge, Residents Lounge, Pool, Jacuzzi, Steam Room | Residents Gym, Fitness Suite, Squash Court, Cinema Screening | Close To Tower Hill Underground, Tower Gateway DLR & Wapping