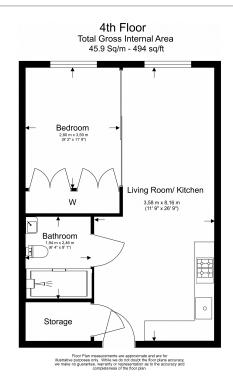

## **Property features**

Luxury 1 Bedroom Manhattan Apartment | Bright, Open Plan Reception | Fitted Designer Kitchen With Integrated Appliances | Well Equipped Double Bedroom | Bespoke Bathroom With Underfloor Heating | EPC-B | Timber Floors, Comfort Cooling & Heating Throughout | 24hr Concierge, Residents Lounge, Pool, Jacuzzi, Steam Room | Residents Gym, Fitness Suite, Squash Court, Cinema Screening | Close To Tower Hill Underground, Tower Gateway DLR & Wapping