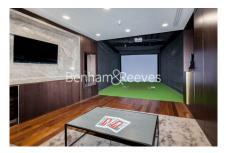

## **Property features**

Luxury 1 Bedroom Manhattan Apartment | Bright, Open Plan Reception | Fitted Designer Kitchen With Integrated Appliances | Well Equipped Double Bedroom | Bespoke Bathroom With Underfloor Heating | EPC-B | Timber Floors, Comfort Cooling & Heating Throughout | 24hr Concierge, Residents Lounge, Pool, Jacuzzi, Steam Room | Residents Gym, Fitness Suite, Squash Court, Cinema Screening | Close To Tower Hill Underground, Tower Gateway DLR & Wapping