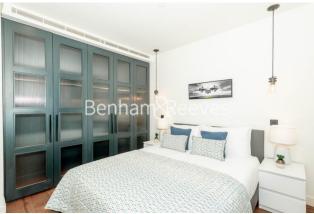

## **Property features**

Luxury 1 Bedroom Manhattan Apartment | Bright, Open Plan Reception | Fitted Designer Kitchen With Integrated Appliances | Well Equipped Double Bedroom | Bespoke Bathroom With Underfloor Heating | EPC-B | Timber Floors, Comfort Cooling & Heating Throughout | 24hr Concierge, Residents Lounge, Pool, Jacuzzi, Steam Room | Residents Gym, Fitness Suite, Squash Court, Cinema Screening | Close To Tower Hill Underground, Tower Gateway DLR & Wapping