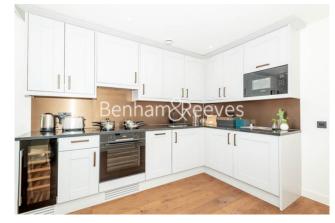

## **Property features**

Luxury 1 Bedroom Manhattan Apartment | Bright, Open Plan Reception | Fitted Designer Kitchen With Integrated Appliances | Well Equipped Double Bedroom | Bespoke Bathroom With Underfloor Heating | EPC-B | Timber Floors, Comfort Cooling & Heating Throughout | 24hr Concierge, Residents Lounge, Pool, Jacuzzi, Steam Room | Residents Gym, Fitness Suite, Squash Court, Cinema Screening | Close To Tower Hill Underground, Tower Gateway DLR & Wapping