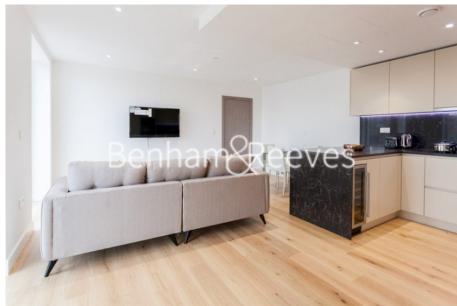

## **Property features**

Luxury 2 Bedroom, 2 Bathroom Apartment | Open Plan Reception With Balcony | Fitted Kitchen With Integrated Siemens Appliances | 2 Well Equipped Double Bedrooms | Bespoke Bathroom & En-Suite Shower Wet Room | EPC-B | Wood Floors To Living Areas & Full Length Windows Throughout | Within A Short Walk to City & Minutes From St Katherine Dock | Residents Only Pool, Spa, Squash Court, Gym, Cinema. | Close To Tower Hill, Tower Gateway DLR & Wapping Stations.