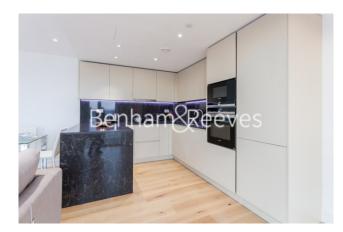

## **Property features**

Luxury 2 Bedroom, 2 Bathroom Apartment | Open Plan Reception With Balcony | Fitted Kitchen With Integrated Siemens Appliances | 2 Well Equipped Double Bedrooms | Bespoke Bathroom & En-Suite Shower Wet Room | EPC-B | Wood Floors To Living Areas & Full Length Windows Throughout | Within A Short Walk to City & Minutes From St Katherine Dock | Residents Only Pool, Spa, Squash Court, Gym, Cinema. | Close To Tower Hill, Tower Gateway DLR & Wapping Stations.