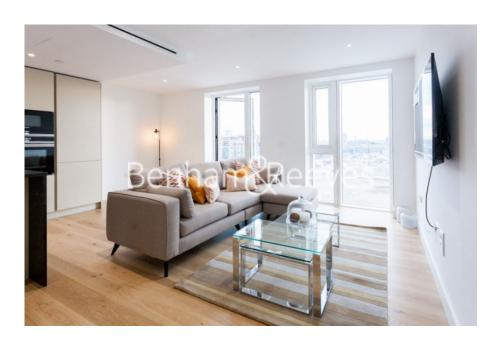

## **Property features**

Luxury 2 Bedroom, 2 Bathroom Apartment | Open Plan Reception With Balcony | Fitted Kitchen With Integrated Siemens Appliances | 2 Well Equipped Double Bedrooms | Bespoke Bathroom & En-Suite Shower Wet Room | EPC-B | Wood Floors To Living Areas & Full Length Windows Throughout | Within A Short Walk to City & Minutes From St Katherine Dock | Residents Only Pool, Spa, Squash Court, Gym, Cinema. | Close To Tower Hill, Tower Gateway DLR & Wapping Stations.