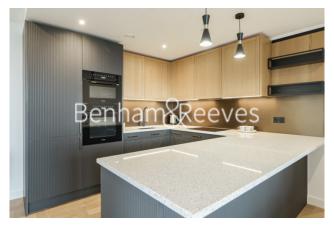

**Boxwood Gardens, Wapping, E1W** 

£1,039 per week, £4,502 per month + fees

■ 3 Bedrooms □ 2 Bathrooms □ Furnished

Brand new large stunning apartment situated within the latest phase of a desirable development. The modern apartment oozes luxury at its finest. Benefits include exclusive luxury residents facilities and onsite amenities.

## **Property features**

Brand New 3 bed apartment | Bright Open Plan Reception with engineered timber floor | Superfast Broadband Connection Available | Integrated Heating & Cooling System | Private Full-Length South Facing Balcony + Communal Terraces | EPC- B | 24 Hour Concierge Service | Residents Lounge with Reading Area | Resident Gym and swimming Pool, Cinema & Games Room | Near Tower Hill Underground Station, Tower Gateway DLR