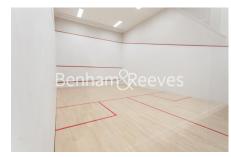

## **Property features**

Brand New 3 bed apartment | Bright Open Plan Reception with engineered timber floor | Superfast Broadband Connection Available | Integrated Heating & Cooling System | Private Full-Length South Facing Balcony + Communal Terraces | EPC- B | 24 Hour Concierge Service | Residents Lounge with Reading Area | Resident Gym and swimming Pool, Cinema & Games Room | Near Tower Hill Underground Station, Tower Gateway DLR