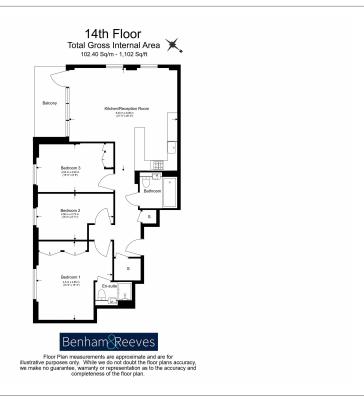

**Boxwood Gardens, Wapping, E1W** 

£1,039 per week, £4,502 per month + fees

■ 3 Bedrooms □ 2 Bathrooms □ Furnished

Brand new large stunning apartment situated within the latest phase of a desirable development. The modern apartment oozes luxury at its finest. Benefits include exclusive luxury residents facilities and onsite amenities.

## **Property features**

Brand New 3 bed apartment | Bright Open Plan Reception with engineered timber floor | Superfast Broadband Connection Available | Integrated Heating & Cooling System | Private Full-Length South Facing Balcony + Communal Terraces | EPC- B | 24 Hour Concierge Service | Residents Lounge with Reading Area | Resident Gym and swimming Pool, Cinema & Games Room | Near Tower Hill Underground Station, Tower Gateway DLR

## **Boxwood Gardens, Wapping, E1W**

£1,039 per week, £4,502 per month + fees