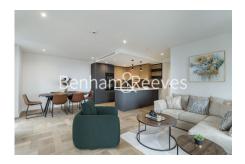

**Boxwood Gardens, Wapping, E1W** 

£1,039 per week, £4,502 per month + fees

■ 3 Bedrooms □ 2 Bathrooms □ Furnished

Brand new large stunning apartment situated within the latest phase of a desirable development. The modern apartment oozes luxury at its finest. Benefits include exclusive luxury residents facilities and onsite amenities.

## **Property features**

Brand New 3 bed apartment | Bright Open Plan Reception with engineered timber floor | Superfast Broadband Connection Available | Integrated Heating & Cooling System | Private Full-Length South Facing Balcony + Communal Terraces | EPC- B | 24 Hour Concierge Service | Residents Lounge with Reading Area | Resident Gym and swimming Pool, Cinema & Games Room | Near Tower Hill Underground Station, Tower Gateway DLR