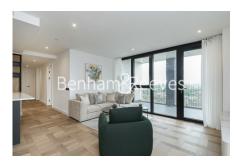

**Boxwood Gardens, Wapping, E1W** 

£1,039 per week, £4,502 per month + fees

■ 3 Bedrooms □ 2 Bathrooms □ Furnished

Brand new large stunning apartment situated within the latest phase of a desirable development. The modern apartment oozes luxury at its finest. Benefits include exclusive luxury residents facilities and onsite amenities.

## **Property features**

Brand New 3 bed apartment | Bright Open Plan Reception with engineered timber floor | Superfast Broadband Connection Available | Integrated Heating & Cooling System | Private Full-Length South Facing Balcony + Communal Terraces | EPC- B | 24 Hour Concierge Service | Residents Lounge with Reading Area | Resident Gym and swimming Pool, Cinema & Games Room | Near Tower Hill Underground Station, Tower Gateway DLR