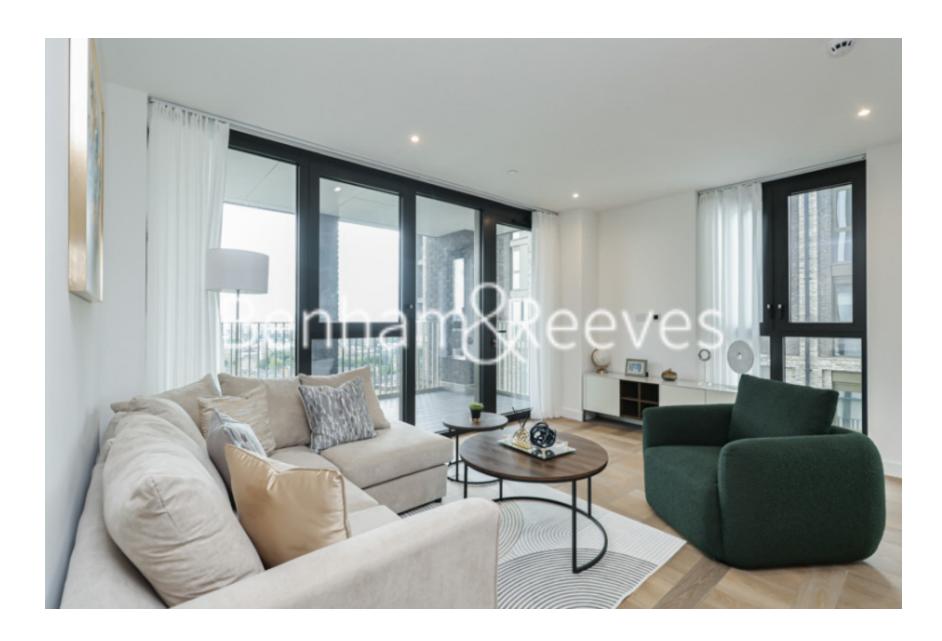

**Boxwood Gardens, Wapping, E1W** 

£1,039 per week, £4,502 per month + fees

■ 3 Bedrooms □ 2 Bathrooms □ Furnished

Brand new large stunning apartment situated within the latest phase of a desirable development. The modern apartment oozes luxury at its finest. Benefits include exclusive luxury residents facilities and onsite amenities.

## **Property features**

Brand New 3 bed apartment | Bright Open Plan Reception with engineered timber floor | Superfast Broadband Connection Available | Integrated Heating & Cooling System | Private Full-Length South Facing Balcony + Communal Terraces | EPC- B | 24 Hour Concierge Service | Residents Lounge with Reading Area | Resident Gym and swimming Pool, Cinema & Games Room | Near Tower Hill Underground Station, Tower Gateway DLR