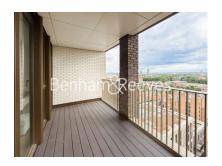

## **Property features**

Brand New 3 bed apartment | Bright Open Plan Reception with engineered timber floor | Superfast Broadband Connection Available | Integrated Heating & Cooling System | Private Full-Length South Facing Balcony + Communal Terraces | EPC- B | 24 Hour Concierge Service | Residents Lounge with Reading Area | Resident Gym and swimming Pool, Cinema & Games Room | Near Tower Hill Underground Station, Tower Gateway DLR