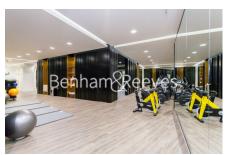

## **Property features**

Brand New 3 bed apartment | Bright Open Plan Reception with engineered timber floor | Superfast Broadband Connection Available | Integrated Heating & Cooling System | Private Full-Length South Facing Balcony + Communal Terraces | EPC- B | 24 Hour Concierge Service | Residents Lounge with Reading Area | Resident Gym and swimming Pool, Cinema & Games Room | Near Tower Hill Underground Station, Tower Gateway DLR