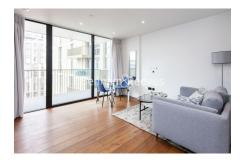

## **Property features**

Luxury Manhattan 1 Bedroom Apartment | Bright, Open Plan Reception & Private Balcony | Fitted Designer Kitchen With Integrated Appliances | Well Equipped Double Bedroom | Bespoke Bathroom With Underfloor Heating | EPC-B | Timber Floors, Comfort Cooling & Heating Throughout | 24hr Concierge, Residents Lounge, Pool, Jacuzzi, Steam Room | Residents Gym, Fitness Suite, Squash Court, Cinema Screening | Close To Tower Hill Underground, Tower Gateway DLR