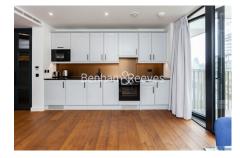

## **Property features**

Luxury Manhattan 1 Bedroom Apartment | Bright, Open Plan Reception & Private Balcony | Fitted Designer Kitchen With Integrated Appliances | Well Equipped Double Bedroom | Bespoke Bathroom With Underfloor Heating | EPC-B | Timber Floors, Comfort Cooling & Heating Throughout | 24hr Concierge, Residents Lounge, Pool, Jacuzzi, Steam Room | Residents Gym, Fitness Suite, Squash Court, Cinema Screening | Close To Tower Hill Underground, Tower Gateway DLR