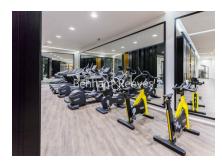

## **Property features**

Luxury Manhattan 1 Bedroom Apartment | Bright, Open Plan Reception & Private Balcony | Fitted Designer Kitchen With Integrated Appliances | Well Equipped Double Bedroom | Bespoke Bathroom With Underfloor Heating | EPC-B | Timber Floors, Comfort Cooling & Heating Throughout | 24hr Concierge, Residents Lounge, Pool, Jacuzzi, Steam Room | Residents Gym, Fitness Suite, Squash Court, Cinema Screening | Close To Tower Hill Underground, Tower Gateway DLR