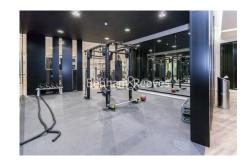

## **Property features**

Luxury Manhattan 1 Bedroom Apartment | Bright, Open Plan Reception & Private Balcony | Fitted Designer Kitchen With Integrated Appliances | Well Equipped Double Bedroom | Bespoke Bathroom With Underfloor Heating | EPC-B | Timber Floors, Comfort Cooling & Heating Throughout | 24hr Concierge, Residents Lounge, Pool, Jacuzzi, Steam Room | Residents Gym, Fitness Suite, Squash Court, Cinema Screening | Close To Tower Hill Underground, Tower Gateway DLR