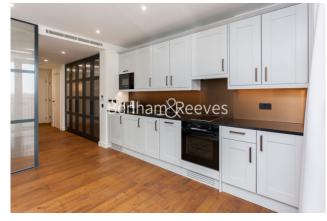

## **Property features**

Luxury Manhattan 1 Bedroom Apartment | Bright, Open Plan Reception & Private Balcony | Fitted Designer Kitchen With Integrated Appliances | Well Equipped Double Bedroom | Bespoke Bathroom With Underfloor Heating | EPC-B | Timber Floors, Comfort Cooling & Heating Throughout | 24hr Concierge, Residents Lounge, Pool, Jacuzzi, Steam Room | Residents Gym, Fitness Suite, Squash Court, Cinema Screening | Close To Tower Hill Underground, Tower Gateway DLR