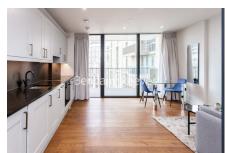

**Emery Wharf, Wapping, E1W** 

£600 per week, £2,600 per month + fees

■ 1 Bedroom ■ 1 Bathroom ■ Furnished

Luxury Manhattan with all mod-cons situated within a prestigious development in Wapping. Within walking distance of The City and close to The Underground, DLR & London Overground lines.

## **Property features**

Luxury Manhattan 1 Bedroom Apartment | Bright, Open Plan Reception & Private Balcony | Fitted Designer Kitchen With Integrated Appliances | Well Equipped Double Bedroom | Bespoke Bathroom With Underfloor Heating | EPC-B | Timber Floors, Comfort Cooling & Heating Throughout | 24hr Concierge, Residents Lounge, Pool, Jacuzzi, Steam Room | Residents Gym, Fitness Suite, Squash Court, Cinema Screening | Close To Tower Hill Underground, Tower Gateway DLR