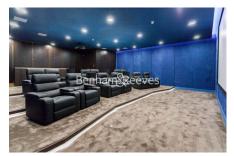

## **Property features**

Luxury Manhattan 1 Bedroom Apartment | Bright, Open Plan Reception & Private Balcony | Fitted Designer Kitchen With Integrated Appliances | Well Equipped Double Bedroom | Bespoke Bathroom With Underfloor Heating | EPC-B | Timber Floors, Comfort Cooling & Heating Throughout | 24hr Concierge, Residents Lounge, Pool, Jacuzzi, Steam Room | Residents Gym, Fitness Suite, Squash Court, Cinema Screening | Close To Tower Hill Underground, Tower Gateway DLR