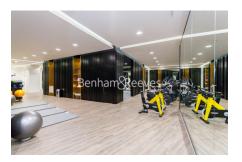

## **Property features**

Luxury Manhattan 1 Bedroom Apartment | Bright, Open Plan Reception & Private Balcony | Fitted Designer Kitchen With Integrated Appliances | Well Equipped Double Bedroom | Bespoke Bathroom With Underfloor Heating | EPC-B | Timber Floors, Comfort Cooling & Heating Throughout | 24hr Concierge, Residents Lounge, Pool, Jacuzzi, Steam Room | Residents Gym, Fitness Suite, Squash Court, Cinema Screening | Close To Tower Hill Underground, Tower Gateway DLR