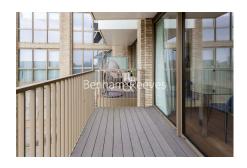

## **Property features**

Luxury Manhattan 1 Bedroom Apartment | Bright, Open Plan Reception & Private Balcony | Fitted Designer Kitchen With Integrated Appliances | Well Equipped Double Bedroom | Bespoke Bathroom With Underfloor Heating | EPC-B | Timber Floors, Comfort Cooling & Heating Throughout | 24hr Concierge, Residents Lounge, Pool, Jacuzzi, Steam Room | Residents Gym, Fitness Suite, Squash Court, Cinema Screening | Close To Tower Hill Underground, Tower Gateway DLR