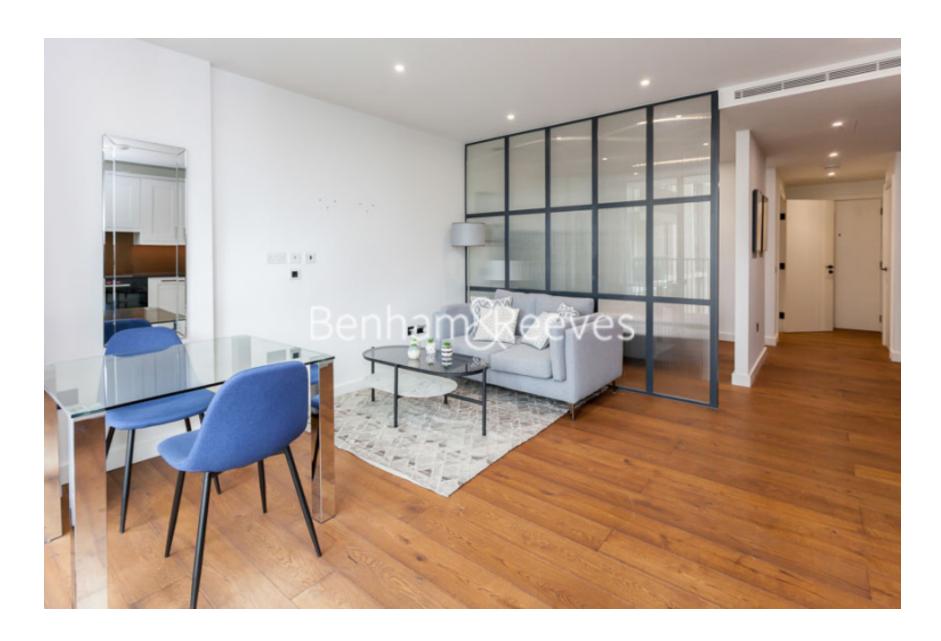

**Emery Wharf, Wapping, E1W** 

£600 per week, £2,600 per month + fees

■ 1 Bedroom ■ 1 Bathroom ■ Furnished

Luxury Manhattan with all mod-cons situated within a prestigious development in Wapping. Within walking distance of The City and close to The Underground, DLR & London Overground lines.

## **Property features**

Luxury Manhattan 1 Bedroom Apartment | Bright, Open Plan Reception & Private Balcony | Fitted Designer Kitchen With Integrated Appliances | Well Equipped Double Bedroom | Bespoke Bathroom With Underfloor Heating | EPC-B | Timber Floors, Comfort Cooling & Heating Throughout | 24hr Concierge, Residents Lounge, Pool, Jacuzzi, Steam Room | Residents Gym, Fitness Suite, Squash Court, Cinema Screening | Close To Tower Hill Underground, Tower Gateway DLR