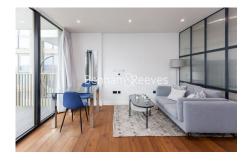

**Emery Wharf, Wapping, E1W** 

£600 per week, £2,600 per month + fees

■ 1 Bedroom ■ 1 Bathroom ■ Furnished

Luxury Manhattan with all mod-cons situated within a prestigious development in Wapping. Within walking distance of The City and close to The Underground, DLR & London Overground lines.

## **Property features**

Luxury Manhattan 1 Bedroom Apartment | Bright, Open Plan Reception & Private Balcony | Fitted Designer Kitchen With Integrated Appliances | Well Equipped Double Bedroom | Bespoke Bathroom With Underfloor Heating | EPC-B | Timber Floors, Comfort Cooling & Heating Throughout | 24hr Concierge, Residents Lounge, Pool, Jacuzzi, Steam Room | Residents Gym, Fitness Suite, Squash Court, Cinema Screening | Close To Tower Hill Underground, Tower Gateway DLR