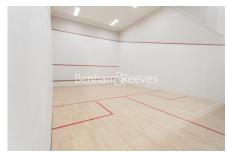

## **Property features**

Luxury Manhattan 1 Bedroom Apartment | Bright, Open Plan Reception & Private Balcony | Fitted Designer Kitchen With Integrated Appliances | Well Equipped Double Bedroom | Bespoke Bathroom With Underfloor Heating | EPC-B | Timber Floors, Comfort Cooling & Heating Throughout | 24hr Concierge, Residents Lounge, Pool, Jacuzzi, Steam Room | Residents Gym, Fitness Suite, Squash Court, Cinema Screening | Close To Tower Hill Underground, Tower Gateway DLR