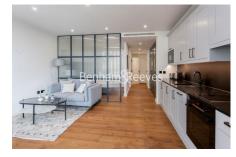

**Emery Wharf, Wapping, E1W** 

£600 per week, £2,600 per month + fees

■ 1 Bedroom ■ 1 Bathroom ■ Furnished

Luxury Manhattan with all mod-cons situated within a prestigious development in Wapping. Within walking distance of The City and close to The Underground, DLR & London Overground lines.

## **Property features**

Luxury Manhattan 1 Bedroom Apartment | Bright, Open Plan Reception & Private Balcony | Fitted Designer Kitchen With Integrated Appliances | Well Equipped Double Bedroom | Bespoke Bathroom With Underfloor Heating | EPC-B | Timber Floors, Comfort Cooling & Heating Throughout | 24hr Concierge, Residents Lounge, Pool, Jacuzzi, Steam Room | Residents Gym, Fitness Suite, Squash Court, Cinema Screening | Close To Tower Hill Underground, Tower Gateway DLR