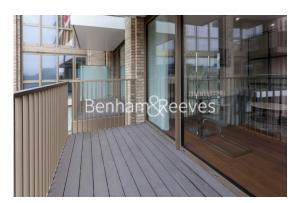

## **Property features**

Luxury One Bed Manhattan Apartment | Open Plan Reception With South Facing Balcony | Fitted Kitchen With Fully Integrated Appliances | Well Equipped Double Bedroom | Bespoke Wet Room With Underfloor Heating | EPC-B | Timber Floors, Comfort Cooling & Heating To Bedroom & Living | 24hr Concierge, Residents Lounge, Pool, Jacuzzi, Steam Room | Residents Gym, Fitness Suite, Squash Court, Cinema | Close To Tower Hill Underground, Tower Gateway DLR & Wapping