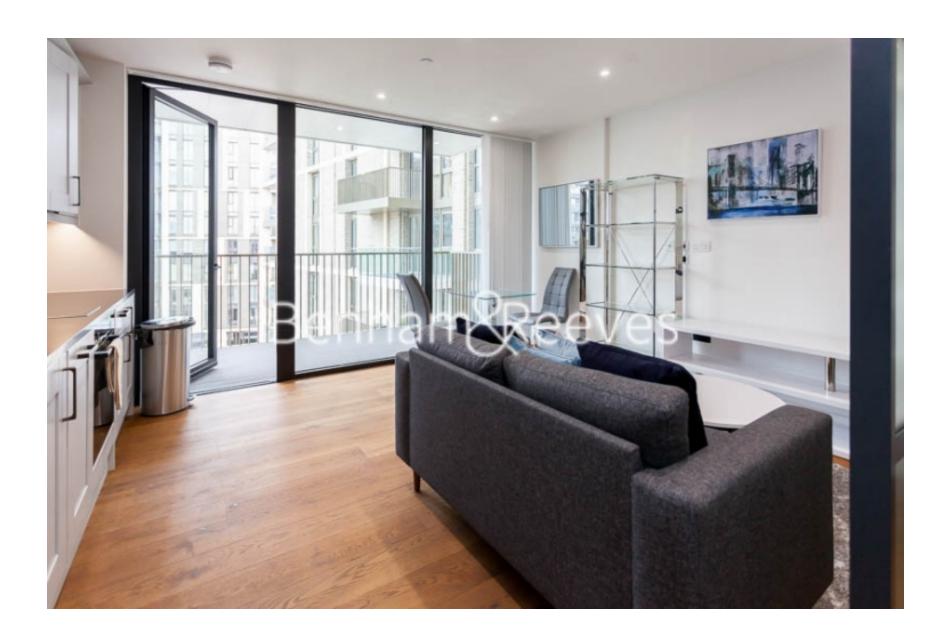

Emery Way, Wapping, E1W £531 per week, £2,301 per month + fees

■ 1 Bedroom

☐ 1 Bathroom ☐ Furnished

Luxury Manhattan apartment situated in a sought-after building, with gated private courtyard and private roof gardens with spectacular City views, situated within a prestigious development in Wapping. Located within walking distance of The City and close to The Underground, DLR & London Overground lines.

## **Property features**

Luxury One Bed Manhattan Apartment | Open Plan Reception With South Facing Balcony | Fitted Kitchen With Fully Integrated Appliances | Well Equipped Double Bedroom | Bespoke Wet Room With Underfloor Heating | EPC-B | Timber Floors, Comfort Cooling & Heating To Bedroom & Living | 24hr Concierge, Residents Lounge, Pool, Jacuzzi, Steam Room | Residents Gym, Fitness Suite, Squash Court, Cinema | Close To Tower Hill Underground, Tower Gateway DLR & Wapping