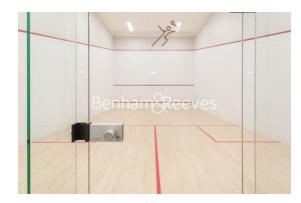

## **Property features**

Luxury One Bed Manhattan Apartment | Open Plan Reception With South Facing Balcony | Fitted Kitchen With Fully Integrated Appliances | Well Equipped Double Bedroom | Bespoke Wet Room With Underfloor Heating | EPC-B | Timber Floors, Comfort Cooling & Heating To Bedroom & Living | 24hr Concierge, Residents Lounge, Pool, Jacuzzi, Steam Room | Residents Gym, Fitness Suite, Squash Court, Cinema | Close To Tower Hill Underground, Tower Gateway DLR & Wapping