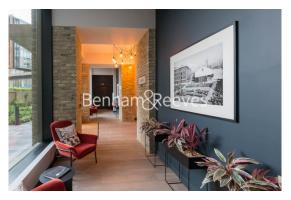

## **Property features**

Luxury One Bed Manhattan Apartment | Open Plan Reception With South Facing Balcony | Fitted Kitchen With Fully Integrated Appliances | Well Equipped Double Bedroom | Bespoke Wet Room With Underfloor Heating | EPC-B | Timber Floors, Comfort Cooling & Heating To Bedroom & Living | 24hr Concierge, Residents Lounge, Pool, Jacuzzi, Steam Room | Residents Gym, Fitness Suite, Squash Court, Cinema | Close To Tower Hill Underground, Tower Gateway DLR & Wapping