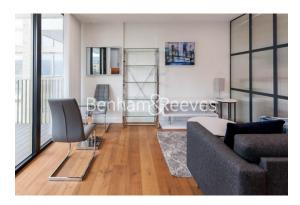

## **Property features**

Luxury One Bed Manhattan Apartment | Open Plan Reception With South Facing Balcony | Fitted Kitchen With Fully Integrated Appliances | Well Equipped Double Bedroom | Bespoke Wet Room With Underfloor Heating | EPC-B | Timber Floors, Comfort Cooling & Heating To Bedroom & Living | 24hr Concierge, Residents Lounge, Pool, Jacuzzi, Steam Room | Residents Gym, Fitness Suite, Squash Court, Cinema | Close To Tower Hill Underground, Tower Gateway DLR & Wapping