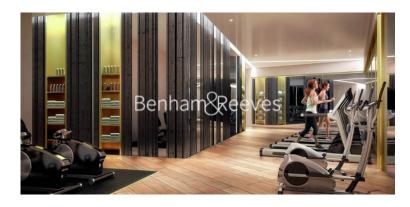

## **Property features**

Luxury One Bed Manhattan Apartment | Open Plan Reception With South Facing Balcony | Fitted Kitchen With Fully Integrated Appliances | Well Equipped Double Bedroom | Bespoke Wet Room With Underfloor Heating | EPC-B | Timber Floors, Comfort Cooling & Heating To Bedroom & Living | 24hr Concierge, Residents Lounge, Pool, Jacuzzi, Steam Room | Residents Gym, Fitness Suite, Squash Court, Cinema | Close To Tower Hill Underground, Tower Gateway DLR & Wapping