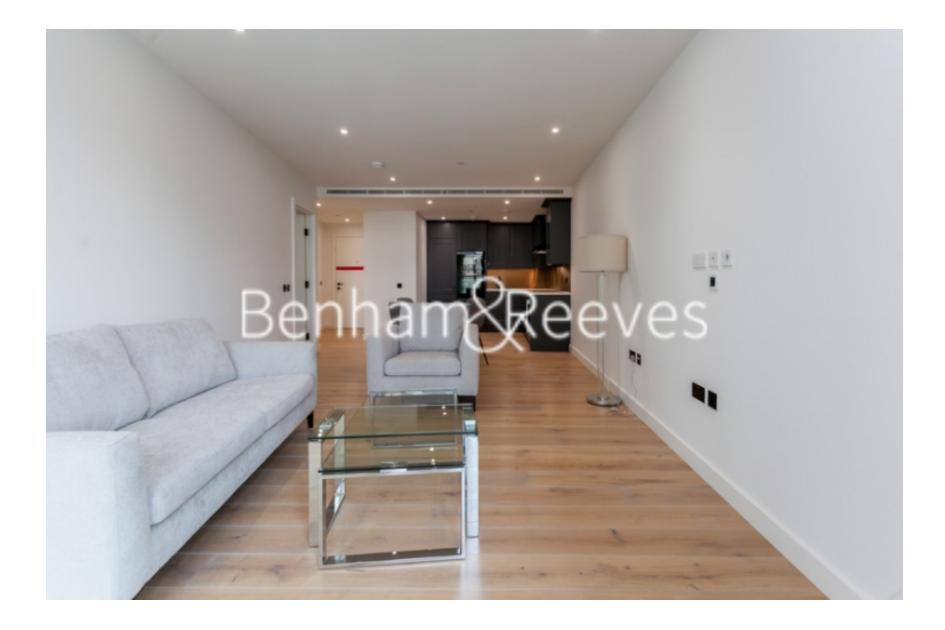

### 🛋 1 Bedroom 🖼 1 Bathroom 🕮 Furnished

Luxury, furnished apartment situated within a prestigious development with gated, private courtyard and two private roof gardens with spectacular City Views in Wapping. Within walking distance of The City and close to The Underground, DLR & London Overground lines.

### **Property features**

Luxury 1 Bedroom Apartment | Bright, Open Plan Reception | Fitted Designer Kitchen With Integrated Appliances | Well Equipped Double Bedroom | Bespoke Bathroom With Underfloor Heating | EPC-B | Timber Floors, Comfort Cooling & Heating Throughout | 24hr Concierge, Residents Lounge, Pool, Jacuzzi, Steam Room | Residents Gym, Fitness Suite, Squash Court, Cinema Screening | Close To Tower Hill Underground, Tower Gateway DLR & Wapping