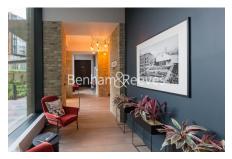

### 🛋 1 Bedroom 🖼 1 Bathroom 🕮 Furnished

Luxury, furnished apartment situated within a prestigious development with gated, private courtyard and two private roof gardens with spectacular City Views in Wapping. Within walking distance of The City and close to The Underground, DLR & London Overground lines.

### **Property features**

Luxury 1 Bedroom Apartment | Bright, Open Plan Reception | Fitted Designer Kitchen With Integrated Appliances | Well Equipped Double Bedroom | Bespoke Bathroom With Underfloor Heating | EPC-B | Timber Floors, Comfort Cooling & Heating Throughout | 24hr Concierge, Residents Lounge, Pool, Jacuzzi, Steam Room | Residents Gym, Fitness Suite, Squash Court, Cinema Screening | Close To Tower Hill Underground, Tower Gateway DLR & Wapping