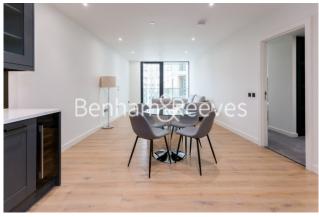

### **Property features**

Luxury 1 Bedroom Apartment | Bright, Open Plan Reception | Fitted Designer Kitchen With Integrated Appliances | Well Equipped Double Bedroom | Bespoke Bathroom With Underfloor Heating | EPC-B | Timber Floors, Comfort Cooling & Heating Throughout | 24hr Concierge, Residents Lounge, Pool, Jacuzzi, Steam Room | Residents Gym, Fitness Suite, Squash Court, Cinema Screening | Close To Tower Hill Underground, Tower Gateway DLR & Wapping