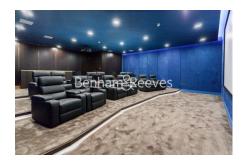

### **Property features**

Luxury 1 Bedroom Apartment | Bright, Open Plan Reception | Fitted Designer Kitchen With Integrated Appliances | Well Equipped Double Bedroom | Bespoke Bathroom With Underfloor Heating | EPC-B | Timber Floors, Comfort Cooling & Heating Throughout | 24hr Concierge, Residents Lounge, Pool, Jacuzzi, Steam Room | Residents Gym, Fitness Suite, Squash Court, Cinema Screening | Close To Tower Hill Underground, Tower Gateway DLR & Wapping