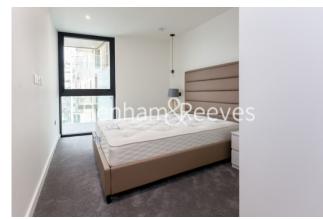

### **Property features**

Luxury 1 Bedroom Apartment | Bright, Open Plan Reception | Fitted Designer Kitchen With Integrated Appliances | Well Equipped Double Bedroom | Bespoke Bathroom With Underfloor Heating | EPC-B | Timber Floors, Comfort Cooling & Heating Throughout | 24hr Concierge, Residents Lounge, Pool, Jacuzzi, Steam Room | Residents Gym, Fitness Suite, Squash Court, Cinema Screening | Close To Tower Hill Underground, Tower Gateway DLR & Wapping