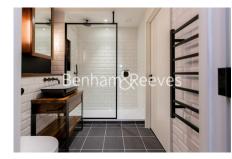

### **Property features**

Luxury 1 Bedroom Apartment | Bright, Open Plan Reception | Fitted Designer Kitchen With Integrated Appliances | Well Equipped Double Bedroom | Bespoke Bathroom With Underfloor Heating | EPC-B | Timber Floors, Comfort Cooling & Heating Throughout | 24hr Concierge, Residents Lounge, Pool, Jacuzzi, Steam Room | Residents Gym, Fitness Suite, Squash Court, Cinema Screening | Close To Tower Hill Underground, Tower Gateway DLR & Wapping