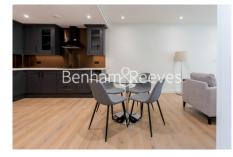

### 🛋 1 Bedroom 🖼 1 Bathroom 🕮 Furnished

Luxury, furnished apartment situated within a prestigious development with gated, private courtyard and two private roof gardens with spectacular City Views in Wapping. Within walking distance of The City and close to The Underground, DLR & London Overground lines.

### **Property features**

Luxury 1 Bedroom Apartment | Bright, Open Plan Reception | Fitted Designer Kitchen With Integrated Appliances | Well Equipped Double Bedroom | Bespoke Bathroom With Underfloor Heating | EPC-B | Timber Floors, Comfort Cooling & Heating Throughout | 24hr Concierge, Residents Lounge, Pool, Jacuzzi, Steam Room | Residents Gym, Fitness Suite, Squash Court, Cinema Screening | Close To Tower Hill Underground, Tower Gateway DLR & Wapping