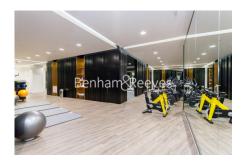

### **Property features**

Luxury 1 Bedroom Apartment | Bright, Open Plan Reception | Fitted Designer Kitchen With Integrated Appliances | Well Equipped Double Bedroom | Bespoke Bathroom With Underfloor Heating | EPC-B | Timber Floors, Comfort Cooling & Heating Throughout | 24hr Concierge, Residents Lounge, Pool, Jacuzzi, Steam Room | Residents Gym, Fitness Suite, Squash Court, Cinema Screening | Close To Tower Hill Underground, Tower Gateway DLR & Wapping