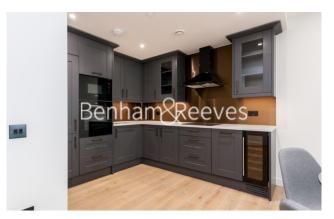

### **Property features**

Luxury 1 Bedroom Apartment | Bright, Open Plan Reception | Fitted Designer Kitchen With Integrated Appliances | Well Equipped Double Bedroom | Bespoke Bathroom With Underfloor Heating | EPC-B | Timber Floors, Comfort Cooling & Heating Throughout | 24hr Concierge, Residents Lounge, Pool, Jacuzzi, Steam Room | Residents Gym, Fitness Suite, Squash Court, Cinema Screening | Close To Tower Hill Underground, Tower Gateway DLR & Wapping