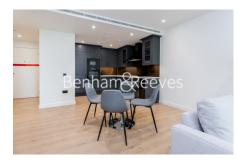

### 🛋 1 Bedroom 🖼 1 Bathroom 🕮 Furnished

Luxury, furnished apartment situated within a prestigious development with gated, private courtyard and two private roof gardens with spectacular City Views in Wapping. Within walking distance of The City and close to The Underground, DLR & London Overground lines.

### **Property features**

Luxury 1 Bedroom Apartment | Bright, Open Plan Reception | Fitted Designer Kitchen With Integrated Appliances | Well Equipped Double Bedroom | Bespoke Bathroom With Underfloor Heating | EPC-B | Timber Floors, Comfort Cooling & Heating Throughout | 24hr Concierge, Residents Lounge, Pool, Jacuzzi, Steam Room | Residents Gym, Fitness Suite, Squash Court, Cinema Screening | Close To Tower Hill Underground, Tower Gateway DLR & Wapping