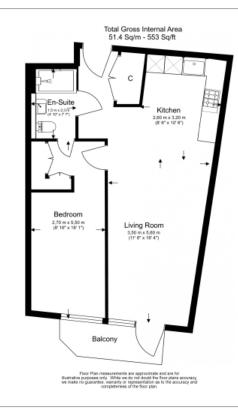

### 🛋 1 Bedroom 🖼 1 Bathroom 🕮 Furnished

Luxury, furnished apartment situated within a prestigious development with gated, private courtyard and two private roof gardens with spectacular City Views in Wapping. Within walking distance of The City and close to The Underground, DLR & London Overground lines.

### **Property features**

Luxury 1 Bedroom Apartment | Bright, Open Plan Reception | Fitted Designer Kitchen With Integrated Appliances | Well Equipped Double Bedroom | Bespoke Bathroom With Underfloor Heating | EPC-B | Timber Floors, Comfort Cooling & Heating Throughout | 24hr Concierge, Residents Lounge, Pool, Jacuzzi, Steam Room | Residents Gym, Fitness Suite, Squash Court, Cinema Screening | Close To Tower Hill Underground, Tower Gateway DLR & Wapping