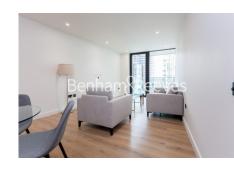

### **Property features**

Luxury 1 Bedroom Apartment | Bright, Open Plan Reception | Fitted Designer Kitchen With Integrated Appliances | Well Equipped Double Bedroom | Bespoke Bathroom With Underfloor Heating | EPC-B | Timber Floors, Comfort Cooling & Heating Throughout | 24hr Concierge, Residents Lounge, Pool, Jacuzzi, Steam Room | Residents Gym, Fitness Suite, Squash Court, Cinema Screening | Close To Tower Hill Underground, Tower Gateway DLR & Wapping