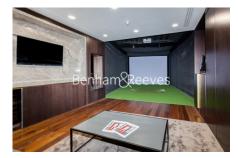

### **Property features**

Luxury 1 Bedroom Apartment | Bright, Open Plan Reception | Fitted Designer Kitchen With Integrated Appliances | Well Equipped Double Bedroom | Bespoke Bathroom With Underfloor Heating | EPC-B | Timber Floors, Comfort Cooling & Heating Throughout | 24hr Concierge, Residents Lounge, Pool, Jacuzzi, Steam Room | Residents Gym, Fitness Suite, Squash Court, Cinema Screening | Close To Tower Hill Underground, Tower Gateway DLR & Wapping