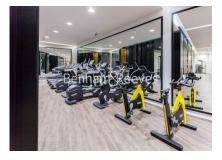

### **Property features**

Luxury 1 Bedroom Apartment | Bright, Open Plan Reception | Fitted Designer Kitchen With Integrated Appliances | Well Equipped Double Bedroom | Bespoke Bathroom With Underfloor Heating | EPC-B | Timber Floors, Comfort Cooling & Heating Throughout | 24hr Concierge, Residents Lounge, Pool, Jacuzzi, Steam Room | Residents Gym, Fitness Suite, Squash Court, Cinema Screening | Close To Tower Hill Underground, Tower Gateway DLR & Wapping