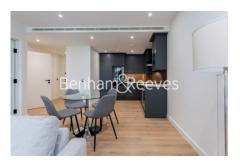

### **Property features**

Luxury 1 Bedroom Apartment | Bright, Open Plan Reception | Fitted Designer Kitchen With Integrated Appliances | Well Equipped Double Bedroom | Bespoke Bathroom With Underfloor Heating | EPC-B | Timber Floors, Comfort Cooling & Heating Throughout | 24hr Concierge, Residents Lounge, Pool, Jacuzzi, Steam Room | Residents Gym, Fitness Suite, Squash Court, Cinema Screening | Close To Tower Hill Underground, Tower Gateway DLR & Wapping