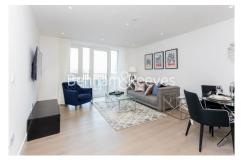

# ■ 2 Bedrooms □ 2 Bathrooms □ Furnished

A high specification apartment, with balcony, situated within a prestigious development in Wapping a short walk from The City and within easy reach of the DLR for prompt access into Canary Wharf.

### **Property features**

Modern two bedroom apartment | Fitted kitchen with siemens appliances | Bespoke bathroom & en-suite | Large bright reception & balcony | Wooden floors & floor to ceiling windows | EPC-B | Zonal controlled comfort cooling & mood light settings | 24 hr concierge, pool, spa, gym, cinema, squash courts | Minutes From St Katherines Docks & Tower Bridge | Tower Hill Station (Circle & District) & Tower Gateway (DIr)