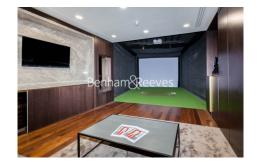

### **Property features**

Modern two bedroom apartment | Fitted kitchen with siemens appliances | Bespoke bathroom & en-suite | Large bright reception & balcony | Wooden floors & floor to ceiling windows | EPC-B | Zonal controlled comfort cooling & mood light settings | 24 hr concierge, pool, spa, gym, cinema, squash courts | Minutes From St Katherines Docks & Tower Bridge | Tower Hill Station (Circle & District) & Tower Gateway (DIr)