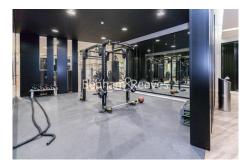

### **Property features**

Modern two bedroom apartment | Fitted kitchen with siemens appliances | Bespoke bathroom & en-suite | Large bright reception & balcony | Wooden floors & floor to ceiling windows | EPC-B | Zonal controlled comfort cooling & mood light settings | 24 hr concierge, pool, spa, gym, cinema, squash courts | Minutes From St Katherines Docks & Tower Bridge | Tower Hill Station (Circle & District) & Tower Gateway (DIr)