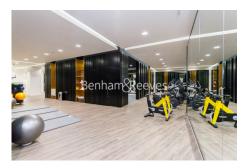

### **Property features**

Modern two bedroom apartment | Fitted kitchen with siemens appliances | Bespoke bathroom & en-suite | Large bright reception & balcony | Wooden floors & floor to ceiling windows | EPC-B | Zonal controlled comfort cooling & mood light settings | 24 hr concierge, pool, spa, gym, cinema, squash courts | Minutes From St Katherines Docks & Tower Bridge | Tower Hill Station (Circle & District) & Tower Gateway (DIr)