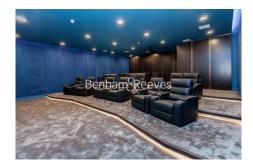

### **Property features**

Modern two bedroom apartment | Fitted kitchen with siemens appliances | Bespoke bathroom & en-suite | Large bright reception & balcony | Wooden floors & floor to ceiling windows | EPC-B | Zonal controlled comfort cooling & mood light settings | 24 hr concierge, pool, spa, gym, cinema, squash courts | Minutes From St Katherines Docks & Tower Bridge | Tower Hill Station (Circle & District) & Tower Gateway (DIr)