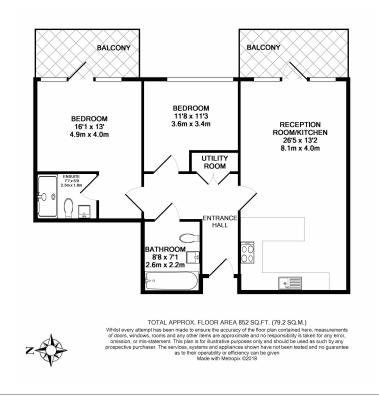

# ■ 2 Bedrooms □ 2 Bathrooms □ Furnished

A high specification apartment, with balcony, situated within a prestigious development in Wapping a short walk from The City and within easy reach of the DLR for prompt access into Canary Wharf.

### **Property features**

Modern two bedroom apartment | Fitted kitchen with siemens appliances | Bespoke bathroom & en-suite | Large bright reception & balcony | Wooden floors & floor to ceiling windows | EPC-B | Zonal controlled comfort cooling & mood light settings | 24 hr concierge, pool, spa, gym, cinema, squash courts | Minutes From St Katherines Docks & Tower Bridge | Tower Hill Station (Circle & District) & Tower Gateway (DIr)