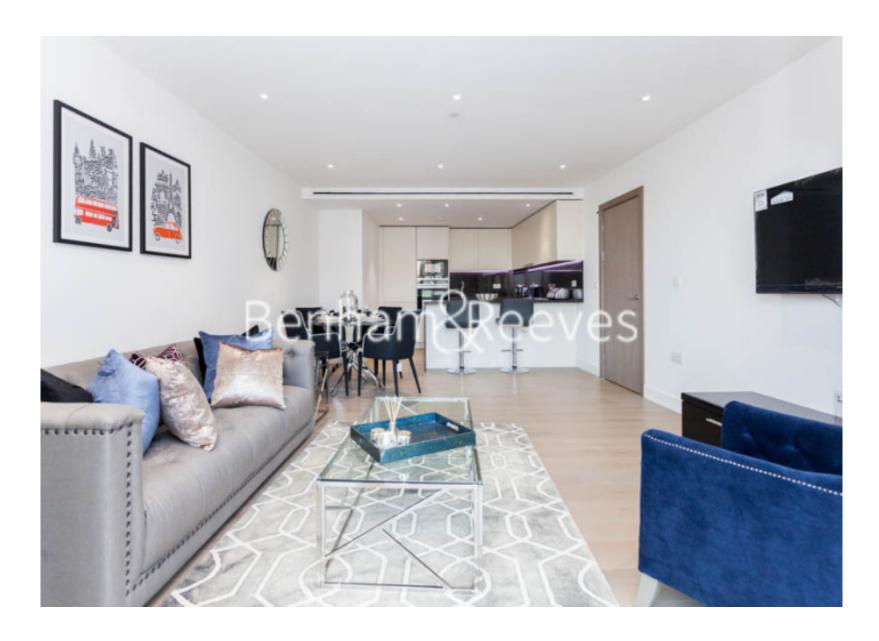

# ■ 2 Bedrooms □ 2 Bathrooms □ Furnished

A high specification apartment, with balcony, situated within a prestigious development in Wapping a short walk from The City and within easy reach of the DLR for prompt access into Canary Wharf.

### **Property features**

Modern two bedroom apartment | Fitted kitchen with siemens appliances | Bespoke bathroom & en-suite | Large bright reception & balcony | Wooden floors & floor to ceiling windows | EPC-B | Zonal controlled comfort cooling & mood light settings | 24 hr concierge, pool, spa, gym, cinema, squash courts | Minutes From St Katherines Docks & Tower Bridge | Tower Hill Station (Circle & District) & Tower Gateway (DIr)