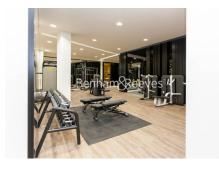

### **Property features**

Modern two bedroom apartment | Fitted kitchen with siemens appliances | Bespoke bathroom & en-suite | Large bright reception & balcony | Wooden floors & floor to ceiling windows | EPC-B | Zonal controlled comfort cooling & mood light settings | 24 hr concierge, pool, spa, gym, cinema, squash courts | Minutes From St Katherines Docks & Tower Bridge | Tower Hill Station (Circle & District) & Tower Gateway (DIr)