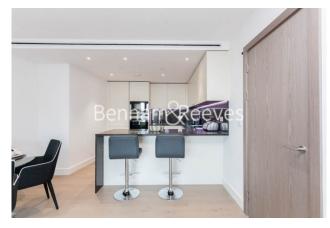

### **Property features**

Modern two bedroom apartment | Fitted kitchen with siemens appliances | Bespoke bathroom & en-suite | Large bright reception & balcony | Wooden floors & floor to ceiling windows | EPC-B | Zonal controlled comfort cooling & mood light settings | 24 hr concierge, pool, spa, gym, cinema, squash courts | Minutes From St Katherines Docks & Tower Bridge | Tower Hill Station (Circle & District) & Tower Gateway (DIr)