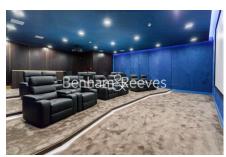

## **Property features**

Modern 1 Bed Manhattan Apartment | Bright, Open Plan Reception With Balcony | Fitted Designer Kitchen With Integrated appliances | Bespoke Bathroom With UnderFloor Heating | Residents Gym, Fitness Suite, Squash Court, Cinema Screening | EPC-B | 24hr concierge | Good storage space | Timber Floors, Comfort Cooling & Heating Throughout | Close To Tower Hill Underground, Tower Gateway DLR & Wapping