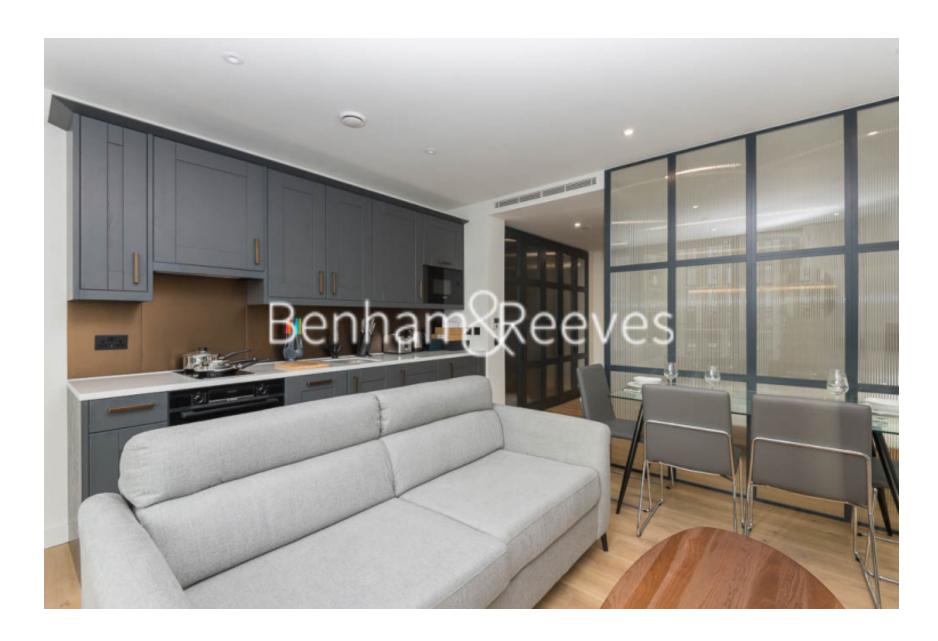

**Emery Way, Wapping, E1W** £576 per week, £2,496 per month + fees

■ 1 Bedroom ■ 1 Bathroom ■ Furnished

Modern Manhattan apartment situated within a prestigious development in Wapping. Within walking distance of The City and close to The Underground, DLR & London Overground lines.

## **Property features**

Modern 1 Bed Manhattan Apartment | Bright, Open Plan Reception With Balcony | Fitted Designer Kitchen With Integrated appliances | Bespoke Bathroom With UnderFloor Heating | Residents Gym, Fitness Suite, Squash Court, Cinema Screening | EPC-B | 24hr concierge | Good storage space | Timber Floors, Comfort Cooling & Heating Throughout | Close To Tower Hill Underground, Tower Gateway DLR & Wapping

## **Emery Way, Wapping, E1W**

£576 per week, £2,496 per month + fees