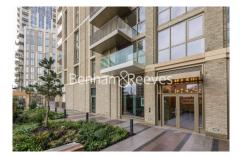

**Emery Way, Wapping, E1W** £576 per week, £2,496 per month + fees

■ 1 Bedroom ■ 1 Bathroom ■ Furnished

Modern Manhattan apartment situated within a prestigious development in Wapping. Within walking distance of The City and close to The Underground, DLR & London Overground lines.

## **Property features**

Modern 1 Bed Manhattan Apartment | Bright, Open Plan Reception With Balcony | Fitted Designer Kitchen With Integrated appliances | Bespoke Bathroom With UnderFloor Heating | Residents Gym, Fitness Suite, Squash Court, Cinema Screening | EPC-B | 24hr concierge | Good storage space | Timber Floors, Comfort Cooling & Heating Throughout | Close To Tower Hill Underground, Tower Gateway DLR & Wapping