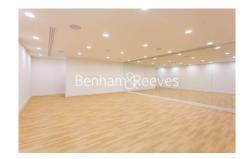

## **Property features**

Modern 1 Bed Manhattan Apartment | Bright, Open Plan Reception With Balcony | Fitted Designer Kitchen With Integrated appliances | Bespoke Bathroom With UnderFloor Heating | Residents Gym, Fitness Suite, Squash Court, Cinema Screening | EPC-B | 24hr concierge | Good storage space | Timber Floors, Comfort Cooling & Heating Throughout | Close To Tower Hill Underground, Tower Gateway DLR & Wapping