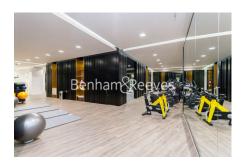

## **Property features**

Modern 1 Bed Manhattan Apartment | Bright, Open Plan Reception With Balcony | Fitted Designer Kitchen With Integrated appliances | Bespoke Bathroom With UnderFloor Heating | Residents Gym, Fitness Suite, Squash Court, Cinema Screening | EPC-B | 24hr concierge | Good storage space | Timber Floors, Comfort Cooling & Heating Throughout | Close To Tower Hill Underground, Tower Gateway DLR & Wapping