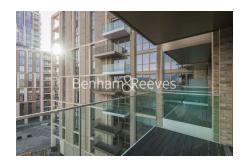

## **Property features**

Modern 1 Bed Manhattan Apartment | Bright, Open Plan Reception With Balcony | Fitted Designer Kitchen With Integrated appliances | Bespoke Bathroom With UnderFloor Heating | Residents Gym, Fitness Suite, Squash Court, Cinema Screening | EPC-B | 24hr concierge | Good storage space | Timber Floors, Comfort Cooling & Heating Throughout | Close To Tower Hill Underground, Tower Gateway DLR & Wapping