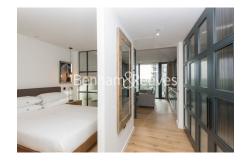

**Emery Way, Wapping, E1W** £576 per week, £2,496 per month + fees

■ 1 Bedroom ■ 1 Bathroom ■ Furnished

Modern Manhattan apartment situated within a prestigious development in Wapping. Within walking distance of The City and close to The Underground, DLR & London Overground lines.

## **Property features**

Modern 1 Bed Manhattan Apartment | Bright, Open Plan Reception With Balcony | Fitted Designer Kitchen With Integrated appliances | Bespoke Bathroom With UnderFloor Heating | Residents Gym, Fitness Suite, Squash Court, Cinema Screening | EPC-B | 24hr concierge | Good storage space | Timber Floors, Comfort Cooling & Heating Throughout | Close To Tower Hill Underground, Tower Gateway DLR & Wapping