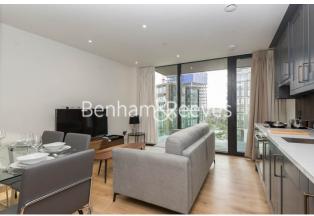

**Emery Way, Wapping, E1W** £576 per week, £2,496 per month + fees

■ 1 Bedroom ■ 1 Bathroom ■ Furnished

Modern Manhattan apartment situated within a prestigious development in Wapping. Within walking distance of The City and close to The Underground, DLR & London Overground lines.

## **Property features**

Modern 1 Bed Manhattan Apartment | Bright, Open Plan Reception With Balcony | Fitted Designer Kitchen With Integrated appliances | Bespoke Bathroom With UnderFloor Heating | Residents Gym, Fitness Suite, Squash Court, Cinema Screening | EPC-B | 24hr concierge | Good storage space | Timber Floors, Comfort Cooling & Heating Throughout | Close To Tower Hill Underground, Tower Gateway DLR & Wapping

## **Emery Way, Wapping, E1W**

£576 per week, £2,496 per month + fees