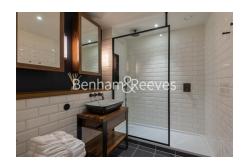

## **Property features**

Modern 1 Bed Manhattan Apartment | Bright, Open Plan Reception With Balcony | Fitted Designer Kitchen With Integrated appliances | Bespoke Bathroom With UnderFloor Heating | Residents Gym, Fitness Suite, Squash Court, Cinema Screening | EPC-B | 24hr concierge | Good storage space | Timber Floors, Comfort Cooling & Heating Throughout | Close To Tower Hill Underground, Tower Gateway DLR & Wapping