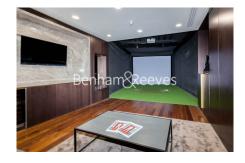

## **Property features**

Modern 1 Bed Manhattan Apartment | Bright, Open Plan Reception With Balcony | Fitted Designer Kitchen With Integrated appliances | Bespoke Bathroom With UnderFloor Heating | Residents Gym, Fitness Suite, Squash Court, Cinema Screening | EPC-B | 24hr concierge | Good storage space | Timber Floors, Comfort Cooling & Heating Throughout | Close To Tower Hill Underground, Tower Gateway DLR & Wapping