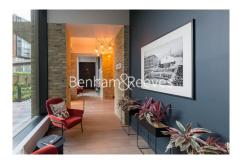

**Emery Way, Wapping, E1W** £576 per week, £2,496 per month + fees

■ 1 Bedroom ■ 1 Bathroom ■ Furnished

Modern Manhattan apartment situated within a prestigious development in Wapping. Within walking distance of The City and close to The Underground, DLR & London Overground lines.

## **Property features**

Modern 1 Bed Manhattan Apartment | Bright, Open Plan Reception With Balcony | Fitted Designer Kitchen With Integrated appliances | Bespoke Bathroom With UnderFloor Heating | Residents Gym, Fitness Suite, Squash Court, Cinema Screening | EPC-B | 24hr concierge | Good storage space | Timber Floors, Comfort Cooling & Heating Throughout | Close To Tower Hill Underground, Tower Gateway DLR & Wapping