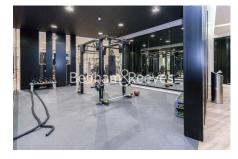

## **Property features**

Modern 1 Bed Manhattan Apartment | Bright, Open Plan Reception With Balcony | Fitted Designer Kitchen With Integrated appliances | Bespoke Bathroom With UnderFloor Heating | Residents Gym, Fitness Suite, Squash Court, Cinema Screening | EPC-B | 24hr concierge | Good storage space | Timber Floors, Comfort Cooling & Heating Throughout | Close To Tower Hill Underground, Tower Gateway DLR & Wapping