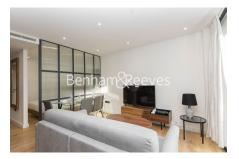

**Emery Way, Wapping, E1W** £576 per week, £2,496 per month + fees

■ 1 Bedroom ■ 1 Bathroom ■ Furnished

Modern Manhattan apartment situated within a prestigious development in Wapping. Within walking distance of The City and close to The Underground, DLR & London Overground lines.

## **Property features**

Modern 1 Bed Manhattan Apartment | Bright, Open Plan Reception With Balcony | Fitted Designer Kitchen With Integrated appliances | Bespoke Bathroom With UnderFloor Heating | Residents Gym, Fitness Suite, Squash Court, Cinema Screening | EPC-B | 24hr concierge | Good storage space | Timber Floors, Comfort Cooling & Heating Throughout | Close To Tower Hill Underground, Tower Gateway DLR & Wapping