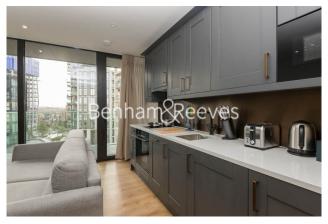

**Emery Way, Wapping, E1W** £576 per week, £2,496 per month + fees

■ 1 Bedroom ■ 1 Bathroom ■ Furnished

Modern Manhattan apartment situated within a prestigious development in Wapping. Within walking distance of The City and close to The Underground, DLR & London Overground lines.

## **Property features**

Modern 1 Bed Manhattan Apartment | Bright, Open Plan Reception With Balcony | Fitted Designer Kitchen With Integrated appliances | Bespoke Bathroom With UnderFloor Heating | Residents Gym, Fitness Suite, Squash Court, Cinema Screening | EPC-B | 24hr concierge | Good storage space | Timber Floors, Comfort Cooling & Heating Throughout | Close To Tower Hill Underground, Tower Gateway DLR & Wapping

## **Emery Way, Wapping, E1W**

£576 per week, £2,496 per month + fees