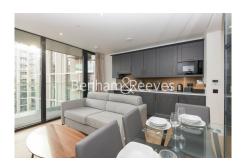

## **Property features**

Modern 1 Bed Manhattan Apartment | Bright, Open Plan Reception With Balcony | Fitted Designer Kitchen With Integrated appliances | Bespoke Bathroom With UnderFloor Heating | Residents Gym, Fitness Suite, Squash Court, Cinema Screening | EPC-B | 24hr concierge | Good storage space | Timber Floors, Comfort Cooling & Heating Throughout | Close To Tower Hill Underground, Tower Gateway DLR & Wapping