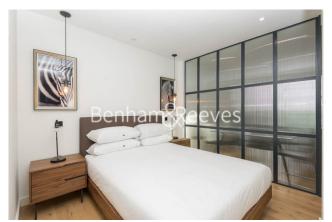

**Emery Way, Wapping, E1W** £576 per week, £2,496 per month + fees

■ 1 Bedroom ■ 1 Bathroom ■ Furnished

Modern Manhattan apartment situated within a prestigious development in Wapping. Within walking distance of The City and close to The Underground, DLR & London Overground lines.

## **Property features**

Modern 1 Bed Manhattan Apartment | Bright, Open Plan Reception With Balcony | Fitted Designer Kitchen With Integrated appliances | Bespoke Bathroom With UnderFloor Heating | Residents Gym, Fitness Suite, Squash Court, Cinema Screening | EPC-B | 24hr concierge | Good storage space | Timber Floors, Comfort Cooling & Heating Throughout | Close To Tower Hill Underground, Tower Gateway DLR & Wapping

## **Emery Way, Wapping, E1W**

£576 per week, £2,496 per month + fees