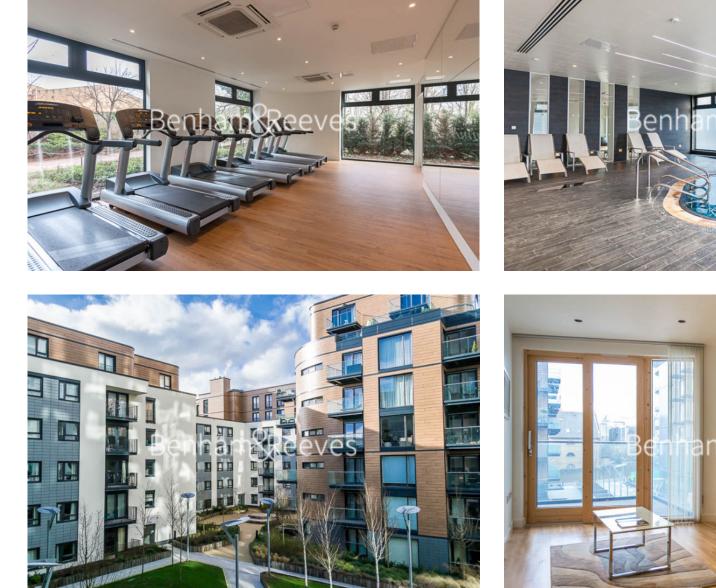

## 🛋 1 Bedroom 🖼 1 Bathroom 🕮 Furnished

Well-presented apartment within the highly sought after 21 Wapping Lane development. Benefits include onsite resident amenities, dual balconies and situated within a short walk of the DLR & London Overground.

### **Property features**

Well Presented One Bedroom Apartment | Open Plan Reception With Balcony | Fitted Kitchen With Integrated Appliances | Well Equipped Double Bedroom With Balcony | Family Size Bathroom With Mirrored Vanity Cabinet | EPC-C | Professionally Managed Property | Residents Pool, Spa, Gym, Cinema & 24hr Concierge | Close Proximity To The City & Canary Wharf | Wapping & Shadwell London Overground Station