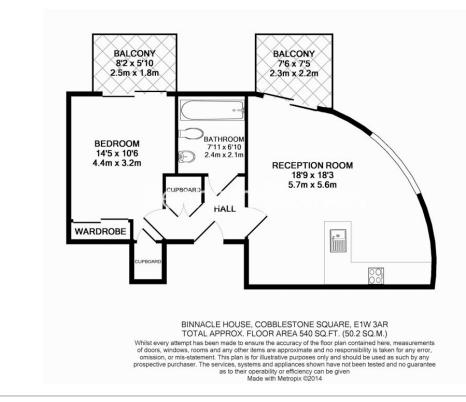

## 🛋 1 Bedroom 🖼 1 Bathroom 🕮 Furnished

Well-presented apartment within the highly sought after 21 Wapping Lane development. Benefits include onsite resident amenities, dual balconies and situated within a short walk of the DLR & London Overground.

### **Property features**

Well Presented One Bedroom Apartment | Open Plan Reception With Balcony | Fitted Kitchen With Integrated Appliances | Well Equipped Double Bedroom With Balcony | Family Size Bathroom With Mirrored Vanity Cabinet | EPC-C | Professionally Managed Property | Residents Pool, Spa, Gym, Cinema & 24hr Concierge | Close Proximity To The City & Canary Wharf | Wapping & Shadwell London Overground Station