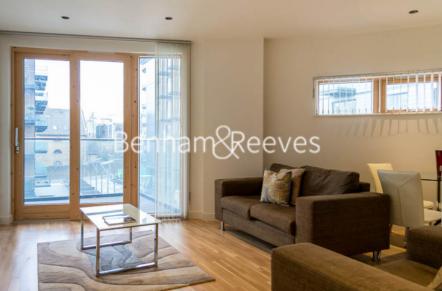

## 🛋 1 Bedroom 🖼 1 Bathroom 🕮 Furnished

Well-presented apartment within the highly sought after 21 Wapping Lane development. Benefits include onsite resident amenities, dual balconies and situated within a short walk of the DLR & London Overground.

### **Property features**

Well Presented One Bedroom Apartment | Open Plan Reception With Balcony | Fitted Kitchen With Integrated Appliances | Well Equipped Double Bedroom With Balcony | Family Size Bathroom With Mirrored Vanity Cabinet | EPC-C | Professionally Managed Property | Residents Pool, Spa, Gym, Cinema & 24hr Concierge | Close Proximity To The City & Canary Wharf | Wapping & Shadwell London Overground Station