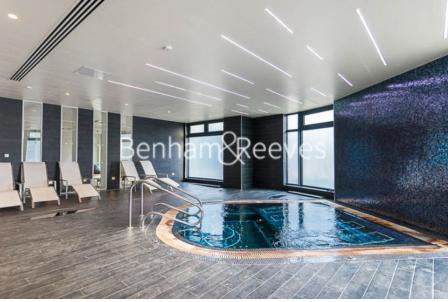

### **Property features**

Well Presented One Bedroom Apartment | Open Plan Reception With Balcony | Fitted Kitchen With Integrated Appliances | Well Equipped Double Bedroom With Balcony | Family Size Bathroom With Mirrored Vanity Cabinet | EPC-C | Professionally Managed Property | Residents Pool, Spa, Gym, Cinema & 24hr Concierge | Close Proximity To The City & Canary Wharf | Wapping & Shadwell London Overground Station