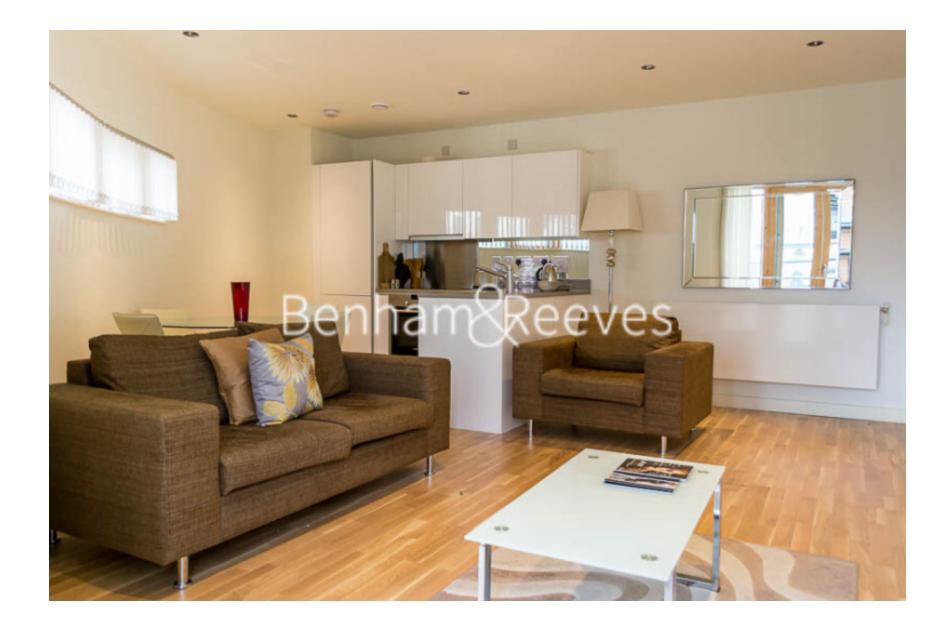

## 🛋 1 Bedroom 🖼 1 Bathroom 🕮 Furnished

Well-presented apartment within the highly sought after 21 Wapping Lane development. Benefits include onsite resident amenities, dual balconies and situated within a short walk of the DLR & London Overground.

### **Property features**

Well Presented One Bedroom Apartment | Open Plan Reception With Balcony | Fitted Kitchen With Integrated Appliances | Well Equipped Double Bedroom With Balcony | Family Size Bathroom With Mirrored Vanity Cabinet | EPC-C | Professionally Managed Property | Residents Pool, Spa, Gym, Cinema & 24hr Concierge | Close Proximity To The City & Canary Wharf | Wapping & Shadwell London Overground Station