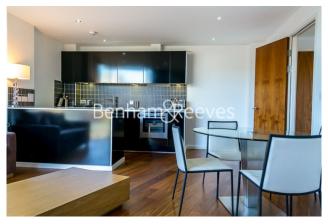

## **Property features**

Modern 1 Bedroom Apartment | Bright Open Plan Reception | Fitted Kitchen with Integrated Appliances | Well Equipped Double Bedroom | Modern Family Size Bathroom | EPC-B | Wood Floors & Full-Length Windows Throughout | Double Aspect Windows | Close to The City, Shoreditch & Angel | A short Walk from Old Street Station