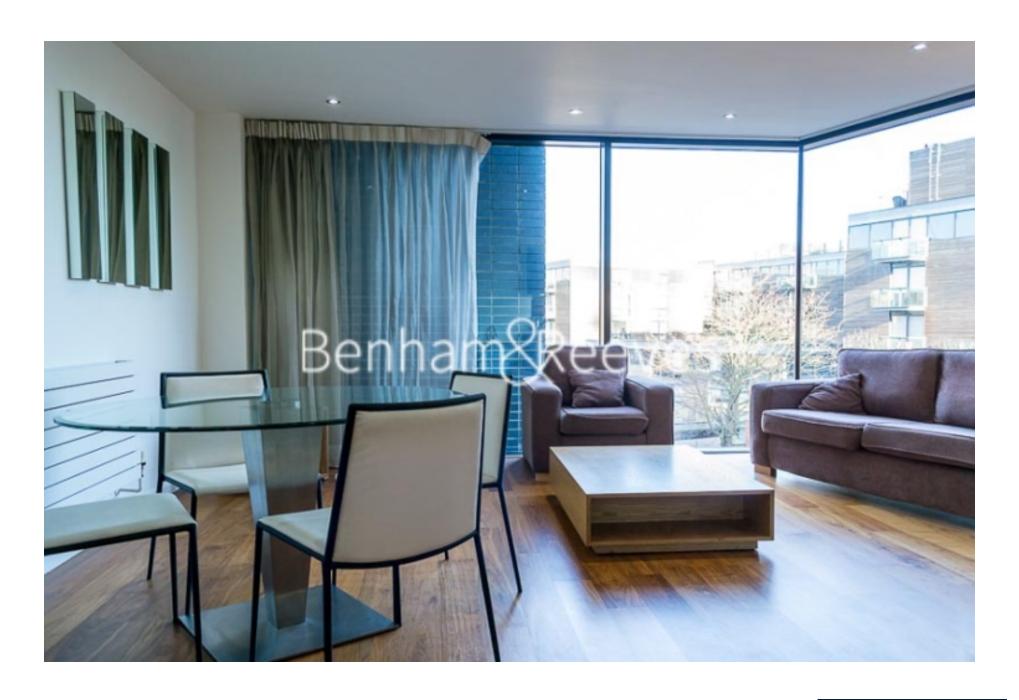

Nile Street, Wapping, N1

£500 per week, £2,167 per month + fees

■ 1 Bedroom ■ 1 Bathroom ■ Furnished

Stylish bright apartment set within a highly sought-after apartment block located a short walk from Old Street station, and within easy reach of The City and Shoreditch.

## **Property features**

Modern 1 Bedroom Apartment | Bright Open Plan Reception | Fitted Kitchen with Integrated Appliances | Well Equipped Double Bedroom | Modern Family Size Bathroom | EPC-B | Wood Floors & Full-Length Windows Throughout | Double Aspect Windows | Close to The City, Shoreditch & Angel | A short Walk from Old Street Station