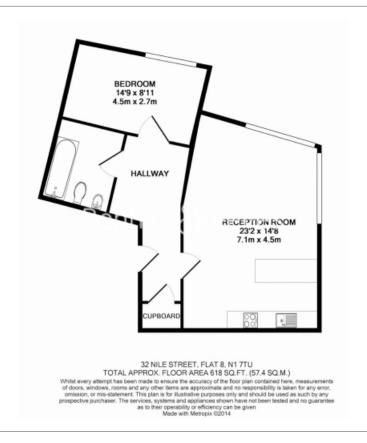

Nile Street, Wapping, N1

£500 per week, £2,167 per month + fees

■ 1 Bedroom ■ 1 Bathroom ■ Furnished

Stylish bright apartment set within a highly sought-after apartment block located a short walk from Old Street station, and within easy reach of The City and Shoreditch.

## **Property features**

Modern 1 Bedroom Apartment | Bright Open Plan Reception | Fitted Kitchen with Integrated Appliances | Well Equipped Double Bedroom | Modern Family Size Bathroom | EPC-B | Wood Floors & Full-Length Windows Throughout | Double Aspect Windows | Close to The City, Shoreditch & Angel | A short Walk from Old Street Station