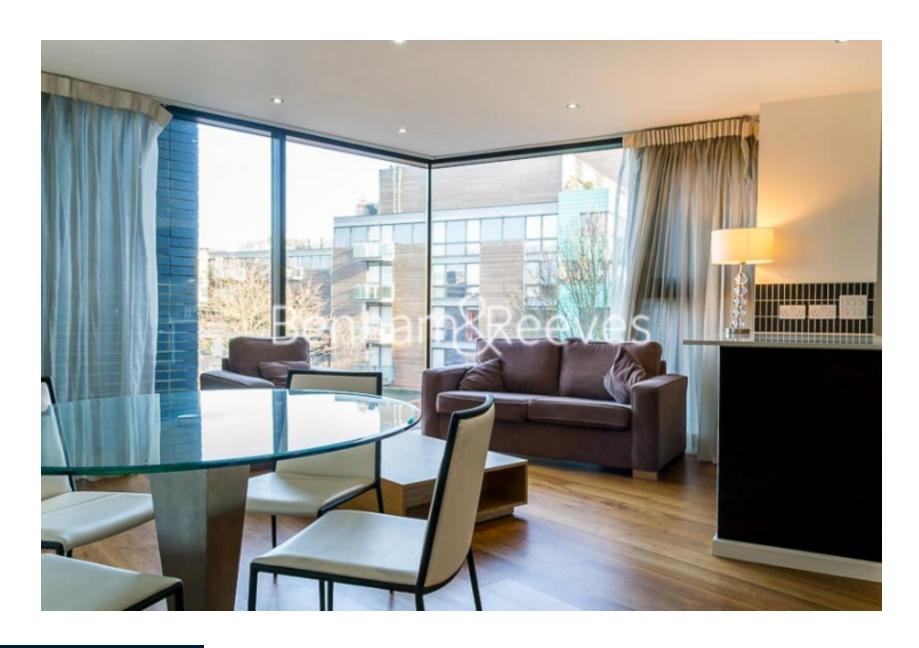

Nile Street, Wapping, N1

£500 per week, £2,167 per month + fees

■ 1 Bedroom ■ 1 Bathroom ■ Furnished

Stylish bright apartment set within a highly sought-after apartment block located a short walk from Old Street station, and within easy reach of The City and Shoreditch.

## **Property features**

Modern 1 Bedroom Apartment | Bright Open Plan Reception | Fitted Kitchen with Integrated Appliances | Well Equipped Double Bedroom | Modern Family Size Bathroom | EPC-B | Wood Floors & Full-Length Windows Throughout | Double Aspect Windows | Close to The City, Shoreditch & Angel | A short Walk from Old Street Station