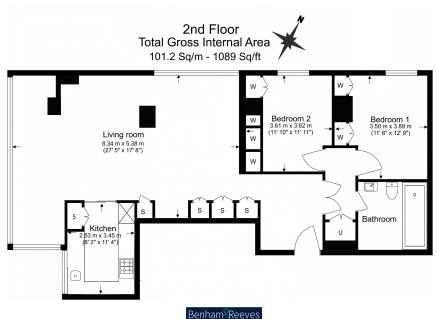

## Amen Lodge, Warwick Lane, EC4M

£877 per week, £3,800 per month + fees

Floor Plan measurements are approximate and are for illustrative purposes only. While we do not doubt the floor plans accuracy, we make no guarantee, warranty or representation as to the accuracy and completeness of the floor plan.