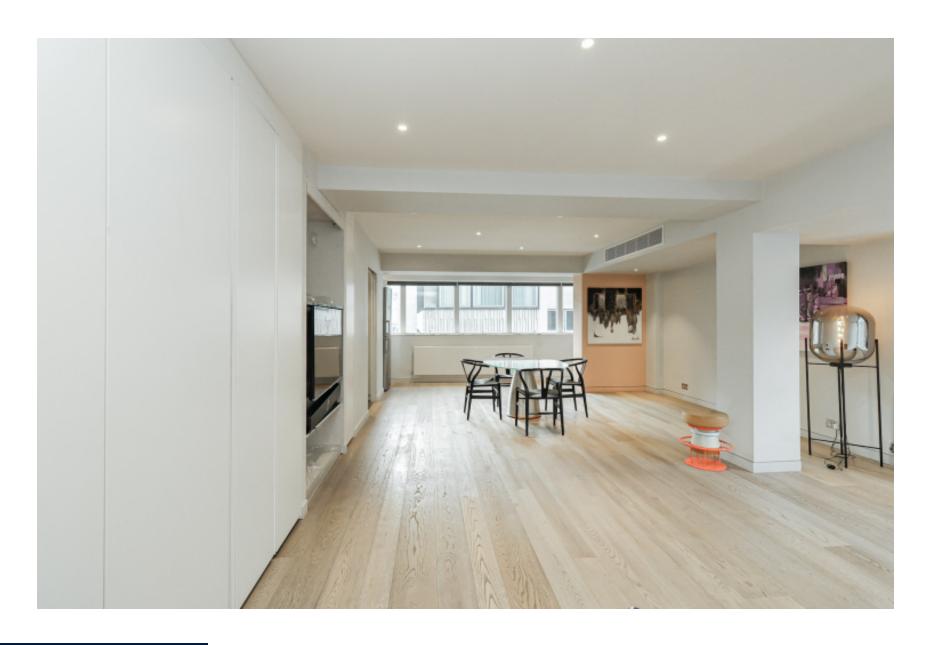

# ■ 2 Bedrooms ■ 1 Bathroom □ Furnished/UnFurnished

Available Now\*

Bright and spacious located in the heart of City within an easy walking distance of the Thames River and the Millennium Bridge. With excellent transport links nearby, including St Paul's, Blackfriars, Farringdon, and City Thameslink stations.

## **Property features**

Spacious 2-bedroom apartment | Bespoke bathroom | Open Plan Living Space | Fitted separate kitchen | Furnished/Unfurnished | EPC-C | Dedicated on-site building manager | Exceptional location | Lift | Excellent transport links nearby