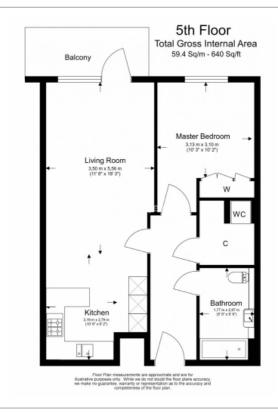

Fulham Reach, Hammersmith, W6

£600 per week, £2,600 per month + fees

□ 1 Bedroom □ 1 Bathroom □ Furnished

Luxurious bedroom situated in a popular Riverside development in the heart of Hammersmith. Ideally located for Fulham and Hammersmith Underground Station (Piccadilly & District Lines).

## **Property features**

Riverside development | 24h Concierge | Open plan with breakfast bar | Landscaped podium gardens | Wooden flooring | EPC-B | Close to Amenities | Excellent travel links around London | 5 minutes' walk to Hammersmith tube station