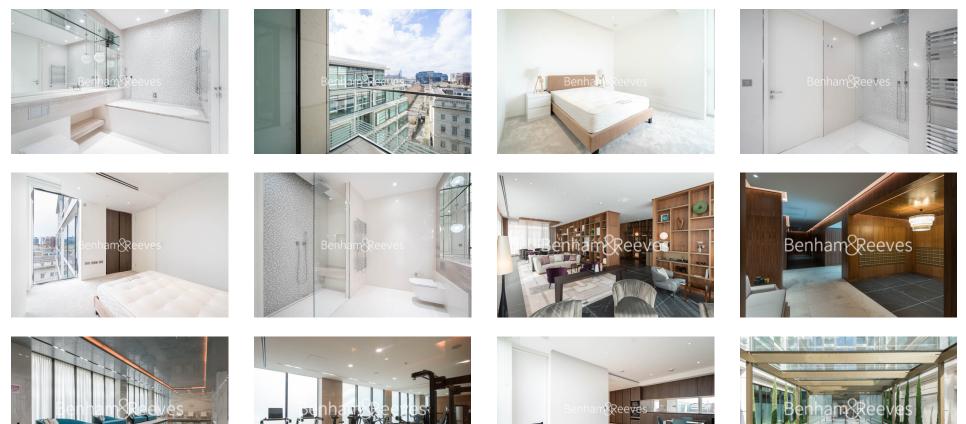

## 🛋 2 Bedrooms 🖼 2 Bathrooms 🕮 Furnished

Luxury apartment situated within a landmark development, offering a Private Club and luxury amenities, which sits on the riverfront, with South-facing views across the River Thames. Close to Tower Hill (Circle and District Lines), Tower Gateway (DLR), and Monument (Northern, Circle, and District Lines).

### **Property features**

Two double bedrooms | Two luxury bathroom | High Quality Finish Throughout | Fitted Kitchen with High-End Appliances | Furnished | EPC-B | 24 Hour Concierge, Gym, Pool, Cinema | Private Balcony | Nearby Tower Hill and Monument Tube Stations

## Sugar Quay, Water Lane, EC3R

£1,304 per week, £5,650 per month + fees

Approx gross internal area: 1080sq/ft - 100sq/m