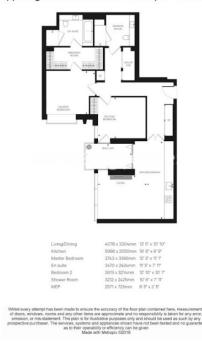

## Sugar Quay, Water Lane, EC3R

£1,304 per week, £5,650 per month + fees

Approx gross internal area: 1080sq/ft - 100sq/m