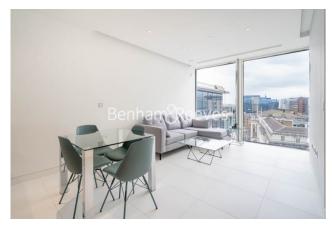

## 🛋 2 Bedrooms 🖼 2 Bathrooms 🕮 Furnished

Luxury apartment situated within a landmark development, offering a Private Club and luxury amenities, which sits on the riverfront, with South-facing views across the River Thames. Close to Tower Hill (Circle and District Lines), Tower Gateway (DLR), and Monument (Northern, Circle, and District Lines).

### **Property features**

Two double bedrooms | Two luxury bathroom | High Quality Finish Throughout | Fitted Kitchen with High-End Appliances | Furnished | EPC-B | 24 Hour Concierge, Gym, Pool, Cinema | Private Balcony | Nearby Tower Hill and Monument Tube Stations