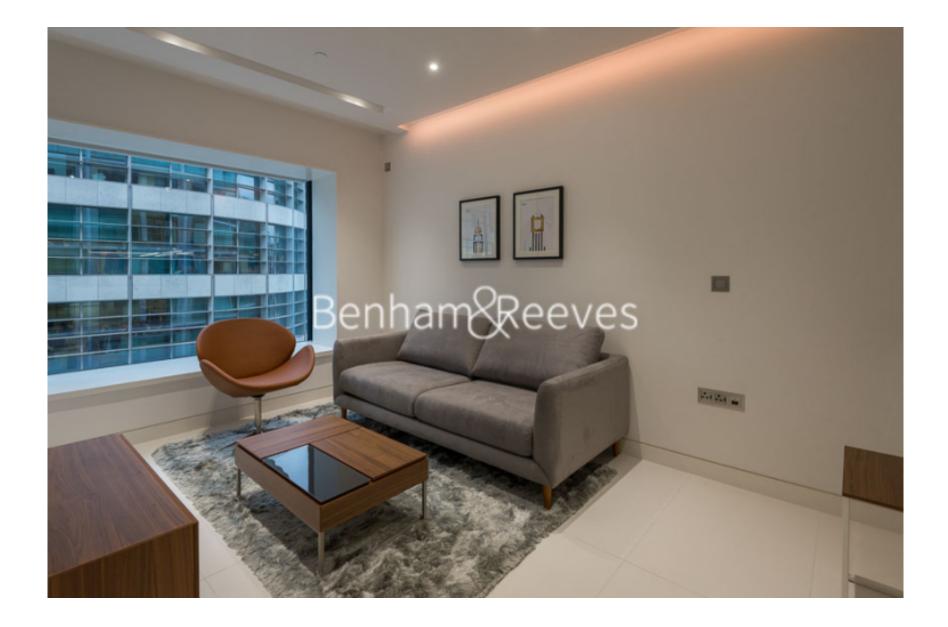

### 🛋 1 Bedroom 🖼 1 Bathroom 🖽 Furnished

Luxury apartment set in an iconic development located close to Tower Bridge and the City of London. Minutes from Tower Hill (Circle & District) Tower Gateway (DLR) and Monument (Northern, Circle & District line).

### **Property features**

One Spacious Bedroom | Bespoke Bathroom | High Quality Finish Throughout | Kitchen Fitted with High End Appliances | Furnished | EPC-B | Private Balcony | 24-Hour Concierge, Residents Gym, Pool & Cinema | Tower Hill and Monument Stations Nearby