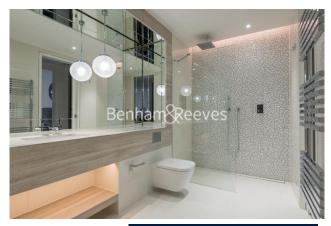

### **Property features**

One Spacious Bedroom | Bespoke Bathroom | High Quality Finish Throughout | Kitchen Fitted with High End Appliances | Furnished | EPC-B | Private Balcony | 24-Hour Concierge, Residents Gym, Pool & Cinema | Tower Hill and Monument Stations Nearby