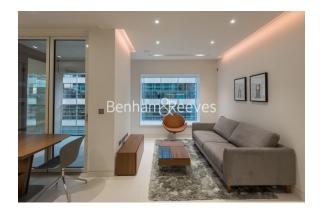

### **Property features**

One Spacious Bedroom | Bespoke Bathroom | High Quality Finish Throughout | Kitchen Fitted with High End Appliances | Furnished | EPC-B | Private Balcony | 24-Hour Concierge, Residents Gym, Pool & Cinema | Tower Hill and Monument Stations Nearby