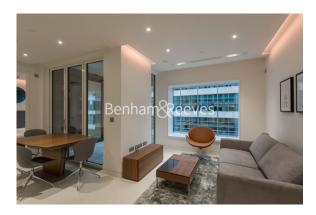

### 🛋 1 Bedroom 🖼 1 Bathroom 🖽 Furnished

Luxury apartment set in an iconic development located close to Tower Bridge and the City of London. Minutes from Tower Hill (Circle & District) Tower Gateway (DLR) and Monument (Northern, Circle & District line).

### **Property features**

One Spacious Bedroom | Bespoke Bathroom | High Quality Finish Throughout | Kitchen Fitted with High End Appliances | Furnished | EPC-B | Private Balcony | 24-Hour Concierge, Residents Gym, Pool & Cinema | Tower Hill and Monument Stations Nearby