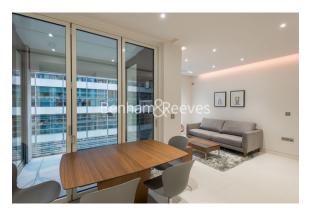

### 🛋 1 Bedroom 🖼 1 Bathroom 🖽 Furnished

Luxury apartment set in an iconic development located close to Tower Bridge and the City of London. Minutes from Tower Hill (Circle & District) Tower Gateway (DLR) and Monument (Northern, Circle & District line).

### **Property features**

One Spacious Bedroom | Bespoke Bathroom | High Quality Finish Throughout | Kitchen Fitted with High End Appliances | Furnished | EPC-B | Private Balcony | 24-Hour Concierge, Residents Gym, Pool & Cinema | Tower Hill and Monument Stations Nearby