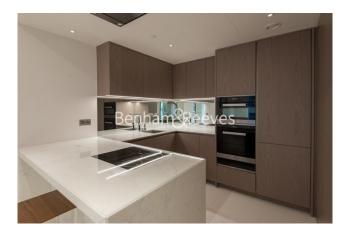

### **Property features**

One Spacious Bedroom | Bespoke Bathroom | High Quality Finish Throughout | Kitchen Fitted with High End Appliances | Furnished | EPC-B | Private Balcony | 24-Hour Concierge, Residents Gym, Pool & Cinema | Tower Hill and Monument Stations Nearby