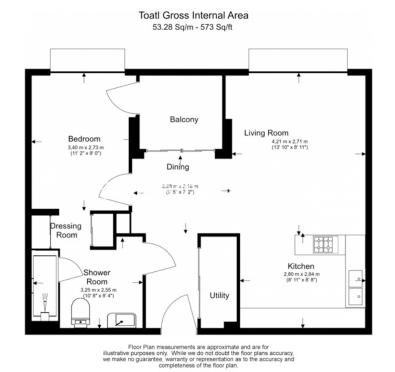

### 🛋 1 Bedroom 🖼 1 Bathroom 🖽 Furnished

Luxury apartment set in an iconic development located close to Tower Bridge and the City of London. Minutes from Tower Hill (Circle & District) Tower Gateway (DLR) and Monument (Northern, Circle & District line).

### **Property features**

One Spacious Bedroom | Bespoke Bathroom | High Quality Finish Throughout | Kitchen Fitted with High End Appliances | Furnished | EPC-B | Private Balcony | 24-Hour Concierge, Residents Gym, Pool & Cinema | Tower Hill and Monument Stations Nearby