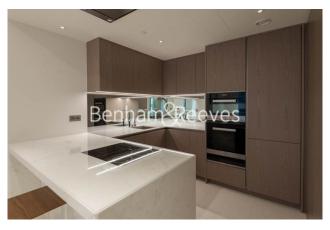

## **Property features**

One Spacious Bedroom | Bespoke Bathroom | High Quality Finish Throughout | Kitchen Fitted with High End Appliances | Furnished | EPC-B | 24-Hour Concierge, Residents Gym, Pool & Cinema | Private Balcony | Tower Hill and Monument Stations Nearby