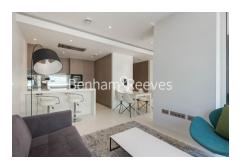

**Sugar Quay, Water Lane, EC3R** 

£750 per week, £3,250 per month + fees

■ 1 Bedroom ■ 1 Bathroom ■ Furnished

Luxury apartment situated in a desirable development located by Tower Bridge and The City of London. Located close to Tower Hill (Circle and District Line), Tower Gateway (DLR) and Monument (Northern, Circle & District line), as well as the Thames Clipper service at Tower Pier. London Bridge station is a short and pleasant walk over the bridge itself.

## **Property features**

One Spacious Bedroom | Bespoke Bathroom | High Quality Finish Throughout | Kitchen Fitted with High End Appliances | Furnished | EPC-B | 24-Hour Concierge, Residents Gym, Pool & Cinema | Private Balcony | Tower Hill and Monument Stations Nearby