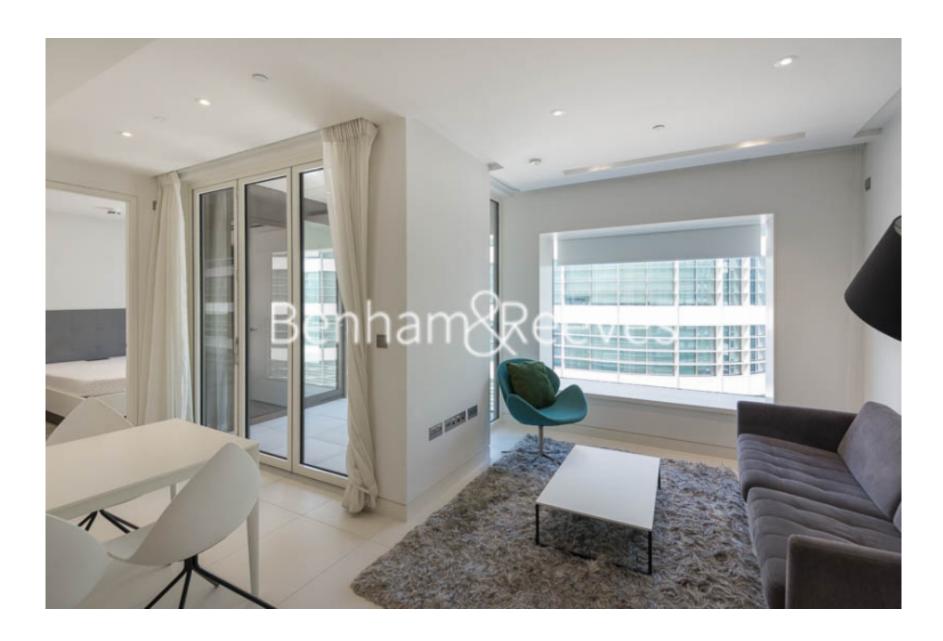

**Sugar Quay, Water Lane, EC3R** 

£750 per week, £3,250 per month + fees

■ 1 Bedroom ■ 1 Bathroom ■ Furnished

Luxury apartment situated in a desirable development located by Tower Bridge and The City of London. Located close to Tower Hill (Circle and District Line), Tower Gateway (DLR) and Monument (Northern, Circle & District line), as well as the Thames Clipper service at Tower Pier. London Bridge station is a short and pleasant walk over the bridge itself.

## **Property features**

One Spacious Bedroom | Bespoke Bathroom | High Quality Finish Throughout | Kitchen Fitted with High End Appliances | Furnished | EPC-B | 24-Hour Concierge, Residents Gym, Pool & Cinema | Private Balcony | Tower Hill and Monument Stations Nearby