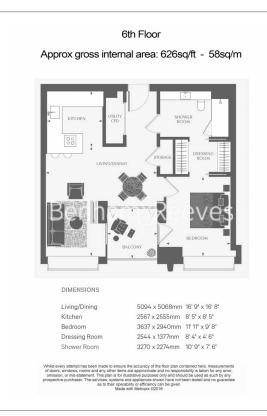

## **Property features**

One Spacious Bedroom | Bespoke Bathroom | High Quality Finish Throughout | Kitchen Fitted with High End Appliances | Furnished | EPC-B | 24-Hour Concierge, Residents Gym, Pool & Cinema | Private Balcony | Tower Hill and Monument Stations Nearby