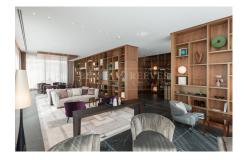

**Sugar Quay, Water Lane, EC3R** 

£750 per week, £3,250 per month + fees

■ 1 Bedroom ■ 1 Bathroom ■ Furnished

Luxury apartment situated in a desirable development located by Tower Bridge and The City of London. Located close to Tower Hill (Circle and District Line), Tower Gateway (DLR) and Monument (Northern, Circle & District line), as well as the Thames Clipper service at Tower Pier. London Bridge station is a short and pleasant walk over the bridge itself.

## **Property features**

One Spacious Bedroom | Bespoke Bathroom | High Quality Finish Throughout | Kitchen Fitted with High End Appliances | Furnished | EPC-B | 24-Hour Concierge, Residents Gym, Pool & Cinema | Private Balcony | Tower Hill and Monument Stations Nearby