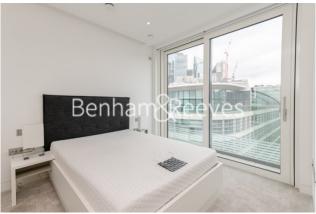

## **Property features**

One Bedroom | Bespoke Bathroom | High Quality Finish Throughout | Kitchen Fitted with High End Appliances | Furnished | EPC-B | 24-Hour Concierge, Residents Gym, Pool & Cinema | Private Balcony | Tower Hill and Monument Stations Nearby

#### 9th Floor Approx gross internal area: 615sq/ft - 57sq/m

| Living/Dining | 5594 x 4056mm | 18' 4" x 13' 4' |
|---------------|---------------|-----------------|
| Kitchen       | 2800 x 2646mm | 9' 2" x 8' 8"   |
| Bedroom       | 3250 x 2879mm | 10' 8" x 9' 5"  |
| Dressing Room | 2435 x 888mm  | 8' 0" x 2' 11"  |
| Shower Room   | 3165 x 2252mm | 10' 5" x 7' 5"  |
|               |               |                 |