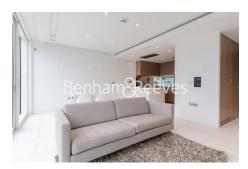

## **Property features**

One Bedroom | Bespoke Bathroom | High Quality Finish Throughout | Kitchen Fitted with High End Appliances | Furnished | EPC-B | 24-Hour Concierge, Residents Gym, Pool & Cinema | Private Balcony | Tower Hill and Monument Stations Nearby

#### 9th Floor Approx gross internal area: 615sq/ft - 57sq/m

| Living/Dining | 5594 x 4056mm | 18' 4" x 13' 4' |
|---------------|---------------|-----------------|
| Kitchen       | 2800 x 2646mm | 9' 2" x 8' 8"   |
| Bedroom       | 3250 x 2879mm | 10' 8" x 9' 5"  |
| Dressing Room | 2435 x 888mm  | 8' 0" x 2' 11"  |
| Shower Room   | 3165 x 2252mm | 10' 5" x 7' 5"  |
|               |               |                 |