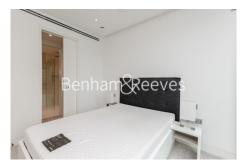

## **Property features**

One Bedroom | Bespoke Bathroom | High Quality Finish Throughout | Kitchen Fitted with High End Appliances | Furnished | EPC-B | 24-Hour Concierge, Residents Gym, Pool & Cinema | Private Balcony | Tower Hill and Monument Stations Nearby

#### 9th Floor Approx gross internal area: 615sq/ft - 57sq/m

| Living/Dining | 5594 x 4056mm | 18' 4" x 13' 4' |
|---------------|---------------|-----------------|
| Kitchen       | 2800 x 2646mm | 9' 2" x 8' 8"   |
| Bedroom       | 3250 x 2879mm | 10' 8" x 9' 5"  |
| Dressing Room | 2435 x 888mm  | 8' 0" x 2' 11"  |
| Shower Room   | 3165 x 2252mm | 10' 5" x 7' 5"  |
|               |               |                 |