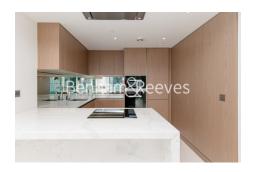

## **Property features**

One Bedroom | Bespoke Bathroom | High Quality Finish Throughout | Kitchen Fitted with High End Appliances | Furnished | EPC-B | 24-Hour Concierge, Residents Gym, Pool & Cinema | Private Balcony | Tower Hill and Monument Stations Nearby

#### 9th Floor Approx gross internal area: 615sq/ft - 57sq/m

| Living/Dining | 5594 x 4056mm | 18' 4" x 13' 4' |
|---------------|---------------|-----------------|
| Kitchen       | 2800 x 2646mm | 9' 2" x 8' 8"   |
| Bedroom       | 3250 x 2879mm | 10' 8" x 9' 5"  |
| Dressing Room | 2435 x 888mm  | 8' 0" x 2' 11"  |
| Shower Room   | 3165 x 2252mm | 10' 5" x 7' 5"  |
|               |               |                 |