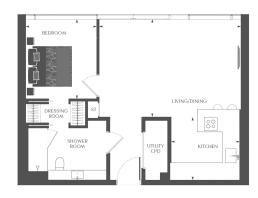

#### 9th Floor Approx gross internal area: 615sq/ft - 57sq/m

| Living/Dining | 5594 x 4056mm | 18' 4" x 13' 4' |
|---------------|---------------|-----------------|
| Kitchen       | 2800 x 2646mm | 9' 2" x 8' 8"   |
| Bedroom       | 3250 x 2879mm | 10' 8" x 9' 5"  |
| Dressing Room | 2435 x 888mm  | 8' 0" x 2' 11"  |
| Shower Room   | 3165 x 2252mm | 10' 5" x 7' 5"  |
|               |               |                 |

Whitst every attempt has been made to ensure the accuracy of the floor plan contained here, measurement of doors, windows, rooms and any other lines are appreciated and on responsibility is taken for any error, omission, or mis-statement. This plan is for illustrative purposes only and should be used as such by any prespective purchase. The services, systems and appliances shown have not been lested and no guarante as to their operability or efficiency can be giftened.