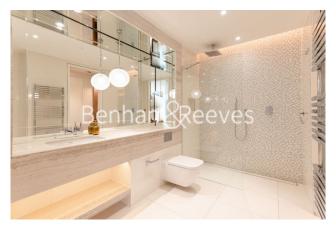

## **Property features**

One Bedroom | Bespoke Bathroom | High Quality Finish Throughout | Kitchen Fitted with High End Appliances | Furnished | EPC-B | 24-Hour Concierge, Residents Gym, Pool & Cinema | Private Balcony | Tower Hill and Monument Stations Nearby

#### 9th Floor Approx gross internal area: 615sq/ft - 57sq/m

| Living/Dining | 5594 x 4056mm | 18' 4" x 13' 4' |
|---------------|---------------|-----------------|
| Kitchen       | 2800 x 2646mm | 9' 2" x 8' 8"   |
| Bedroom       | 3250 x 2879mm | 10' 8" x 9' 5"  |
| Dressing Room | 2435 x 888mm  | 8' 0" x 2' 11"  |
| Shower Room   | 3165 x 2252mm | 10' 5" x 7' 5"  |
|               |               |                 |