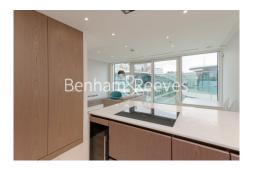

## **Property features**

One Bedroom | Bespoke Bathroom | High Quality Finish Throughout | Kitchen Fitted with High End Appliances | Furnished | EPC-B | 24-Hour Concierge, Residents Gym, Pool & Cinema | Private Balcony | Tower Hill and Monument Stations Nearby

#### 9th Floor Approx gross internal area: 615sq/ft - 57sq/m

| Living/Dining | 5594 x 4056mm | 18' 4" x 13' 4' |
|---------------|---------------|-----------------|
| Kitchen       | 2800 x 2646mm | 9' 2" x 8' 8"   |
| Bedroom       | 3250 x 2879mm | 10' 8" x 9' 5"  |
| Dressing Room | 2435 x 888mm  | 8' 0" x 2' 11"  |
| Shower Room   | 3165 x 2252mm | 10' 5" x 7' 5"  |
|               |               |                 |