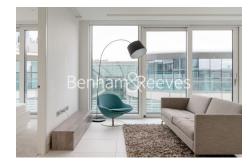

## **Property features**

One Bedroom | Bespoke Bathroom | High Quality Finish Throughout | Kitchen Fitted with High End Appliances | Furnished | EPC-B | 24-Hour Concierge, Residents Gym, Pool & Cinema | Private Balcony | Tower Hill and Monument Stations Nearby

#### 9th Floor Approx gross internal area: 615sq/ft - 57sq/m

| Living/Dining | 5594 x 4056mm | 18' 4" x 13' 4' |
|---------------|---------------|-----------------|
| Kitchen       | 2800 x 2646mm | 9' 2" x 8' 8"   |
| Bedroom       | 3250 x 2879mm | 10' 8" x 9' 5"  |
| Dressing Room | 2435 x 888mm  | 8' 0" x 2' 11"  |
| Shower Room   | 3165 x 2252mm | 10' 5" x 7' 5"  |
|               |               |                 |