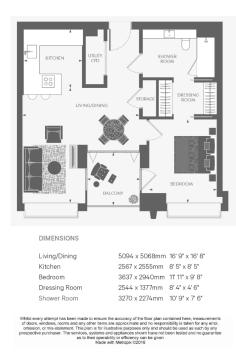

### Sugar Quay, Water Lane, EC3R

£762 per week, £3,300 per month + fees

Approx gross internal area: 626sg/ft - 58sg/m

Canary Wharf | City | Colindale | Dartmouth Park | Ealing | Fulham Hammersmith | Hampstead | Highgate | Hyde Park | Kensington | Kew Knightsbridge | Nine Elms | Shoreditch | Southall | Surrey Quays Wapping | Wembley | White City | Woolwich