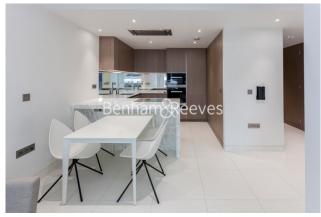

### **Property features**

One Spacious Bedroom | Bespoke Bathroom | High Quality Finish Throughout | Kitchen Fitted with High End Appliances | Furnished | EPC-B | 24-Hour Concierge, Residents Gym, Pool | Private Balcony | Tower Hill and Monument Stations Nearby