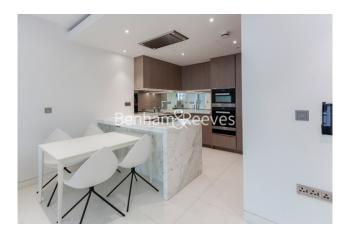

### **Property features**

One Spacious Bedroom | Bespoke Bathroom | High Quality Finish Throughout | Kitchen Fitted with High End Appliances | Furnished | EPC-B | 24-Hour Concierge, Residents Gym, Pool | Private Balcony | Tower Hill and Monument Stations Nearby