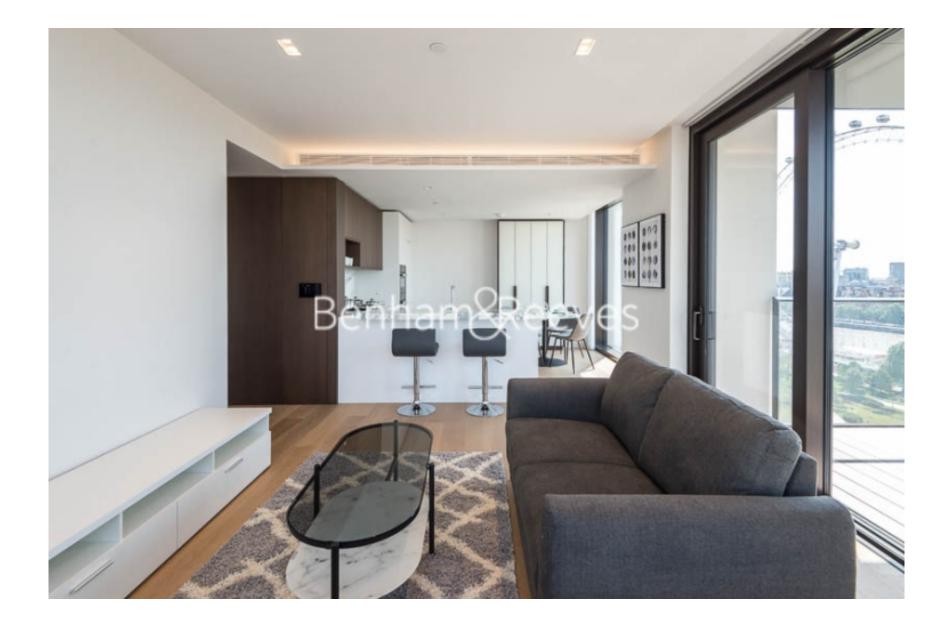

## 🛋 1 Bedroom 🖼 1 Bathroom 🕮 Furnished

Luxurious 15th floor apartment with stunning views of the London Eye, situated in a sought-after development with 5\* resident facilities. Perfectly located for the York Road entrance of Waterloo Underground Station.

### **Property features**

1 bedroom apartment | Bespoke bathroom | Open Plan Reception | Kitchen integrated with Miele appliances | Furnished | EPC-B | Private lounge and cinema | Stunning views | Dedicated 24-hour Concierge, swimming pool, sauna, spa, gym | Waterloo Station moments away