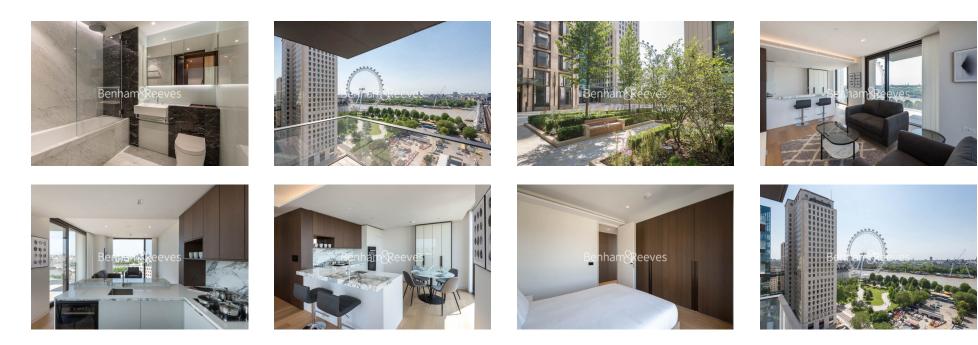

## 🛋 1 Bedroom 🖼 1 Bathroom 🕮 Furnished

Luxurious 15th floor apartment with stunning views of the London Eye, situated in a sought-after development with 5\* resident facilities. Perfectly located for the York Road entrance of Waterloo Underground Station.

### **Property features**

1 bedroom apartment | Bespoke bathroom | Open Plan Reception | Kitchen integrated with Miele appliances | Furnished | EPC-B | Private lounge and cinema | Stunning views | Dedicated 24-hour Concierge, swimming pool, sauna, spa, gym | Waterloo Station moments away

# **Casson Square, Waterloo, SE1**

£900 per week, £3,900 per month + fees

www.benhams.com

15th Floor Approx gross internal area: 645sq/ft - 60sq/m