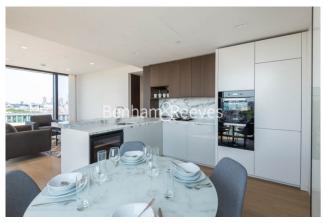

### **Property features**

1 bedroom apartment | Bespoke bathroom | Open Plan Reception | Kitchen integrated with Miele appliances | Furnished | EPC-B | Private lounge and cinema | Stunning views | Dedicated 24-hour Concierge, swimming pool, sauna, spa, gym | Waterloo Station moments away