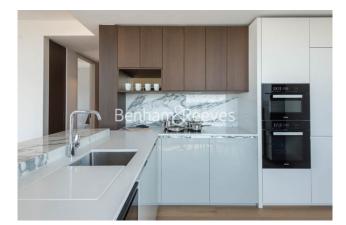

### **Property features**

1 bedroom apartment | Bespoke bathroom | Open Plan Reception | Kitchen integrated with Miele appliances | Furnished | EPC-B | Private lounge and cinema | Stunning views | Dedicated 24-hour Concierge, swimming pool, sauna, spa, gym | Waterloo Station moments away