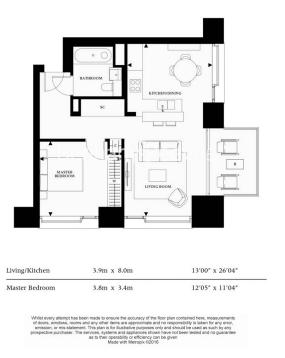

# **Casson Square, Waterloo, SE1**

£900 per week, £3,900 per month + fees

www.benhams.com

15th Floor Approx gross internal area: 645sq/ft - 60sq/m