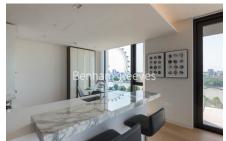

## 🛋 1 Bedroom 🖼 1 Bathroom 🕮 Furnished

Luxurious 15th floor apartment with stunning views of the London Eye, situated in a sought-after development with 5\* resident facilities. Perfectly located for the York Road entrance of Waterloo Underground Station.

### **Property features**

1 bedroom apartment | Bespoke bathroom | Open Plan Reception | Kitchen integrated with Miele appliances | Furnished | EPC-B | Private lounge and cinema | Stunning views | Dedicated 24-hour Concierge, swimming pool, sauna, spa, gym | Waterloo Station moments away