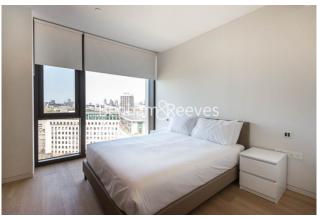

## 🛋 1 Bedroom 🖼 1 Bathroom 🕮 Furnished

Luxurious 15th floor apartment with stunning views of the London Eye, situated in a sought-after development with 5\* resident facilities. Perfectly located for the York Road entrance of Waterloo Underground Station.

### **Property features**

1 bedroom apartment | Bespoke bathroom | Open Plan Reception | Kitchen integrated with Miele appliances | Furnished | EPC-B | Private lounge and cinema | Stunning views | Dedicated 24-hour Concierge, swimming pool, sauna, spa, gym | Waterloo Station moments away