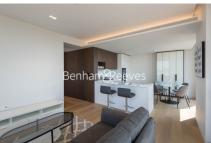

## 🛋 1 Bedroom 🖼 1 Bathroom 🕮 Furnished

Luxurious 15th floor apartment with stunning views of the London Eye, situated in a sought-after development with 5\* resident facilities. Perfectly located for the York Road entrance of Waterloo Underground Station.

### **Property features**

1 bedroom apartment | Bespoke bathroom | Open Plan Reception | Kitchen integrated with Miele appliances | Furnished | EPC-B | Private lounge and cinema | Stunning views | Dedicated 24-hour Concierge, swimming pool, sauna, spa, gym | Waterloo Station moments away