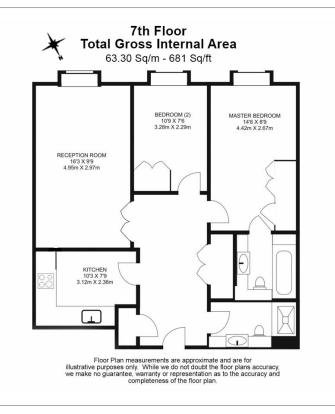

## **Property features**

Two-bedroom Apartment | Master En-suite and Guest Shower Room | Open Plan Living Space | Separate Fitted Kitchen | Furnished | EPC-C | Lift Access | Residents Facilities - 24-Hour Concierge, Beautiful Courtyar | Gym, Swimming Pool, Spa And Rooftop Terrace | Waterloo & Waterloo East Stations Moments Away