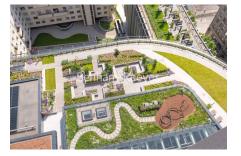

Southbank Tower, Waterloo, SE1

£850 per week, £3,683 per month + fees

Large, stunning 11th floor apartment with breath taking views of the City, private residents' lounge and indoor swimming pool situated in a soughtafter development a short distance from Southwark and Blackfriars **Underground Stations** 

## **Property features**

Spacious 1 Bedroom Apartment | Bespoke bathroom | Open Plan Living Space | Kitchen integrated with Miele appliances | Furnished | EPC-B | Dedicated 24-hour Concierge, swimming pool, business lounge | Exceptional Views | Excellent Transport links Nearby | Southwark and **Blackfriars Underground Stations** 