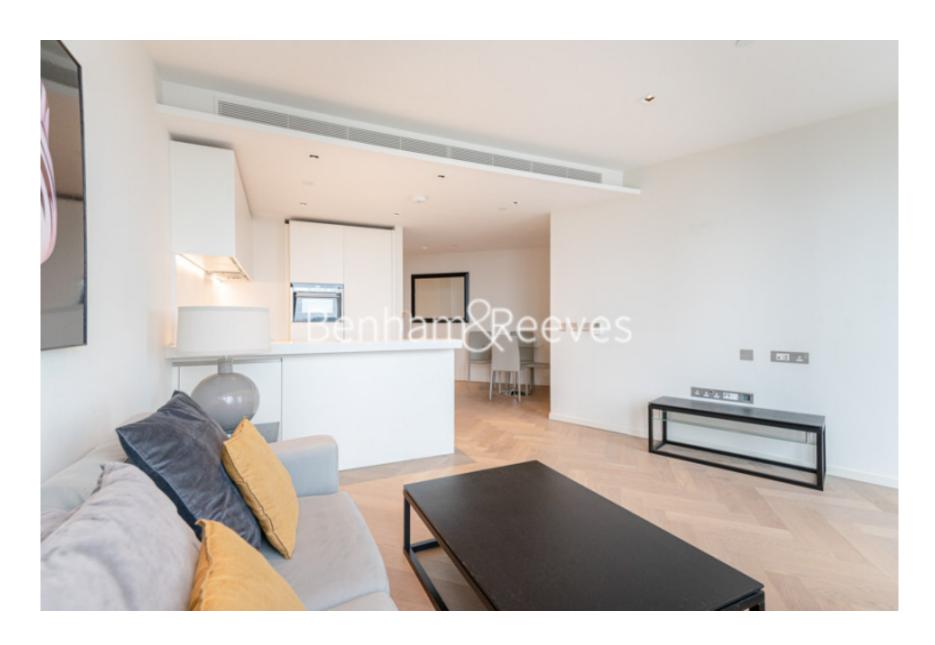

Southbank Tower, Waterloo, SE1

£850 per week, £3,683 per month + fees

Large, stunning 11th floor apartment with breath taking views of the City, private residents' lounge and indoor swimming pool situated in a soughtafter development a short distance from Southwark and Blackfriars **Underground Stations** 

## **Property features**

Spacious 1 Bedroom Apartment | Bespoke bathroom | Open Plan Living Space | Kitchen integrated with Miele appliances | Furnished | EPC-B | Dedicated 24-hour Concierge, swimming pool, business lounge | Exceptional Views | Excellent Transport links Nearby | Southwark and **Blackfriars Underground Stations** 

## Southbank Tower, Waterloo, SE1

£850 per week, £3,683 per month + fees

11th Floor Approx gross internal area: 620sq/ft - 58sq/m