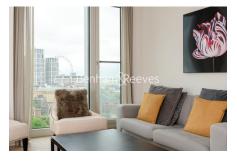

Southbank Tower, Waterloo, SE1

£850 per week, £3,683 per month + fees

Large, stunning 11th floor apartment with breath taking views of the City, private residents' lounge and indoor swimming pool situated in a soughtafter development a short distance from Southwark and Blackfriars **Underground Stations** 

## **Property features**

Spacious 1 Bedroom Apartment | Bespoke bathroom | Open Plan Living Space | Kitchen integrated with Miele appliances | Furnished | EPC-B | Dedicated 24-hour Concierge, swimming pool, business lounge | Exceptional Views | Excellent Transport links Nearby | Southwark and **Blackfriars Underground Stations** 

## Southbank Tower, Waterloo, SE1

£850 per week, £3,683 per month + fees

11th Floor Approx gross internal area: 620sq/ft - 58sq/m