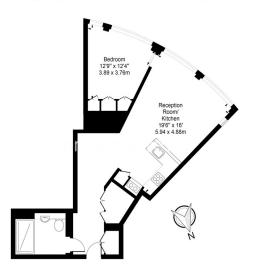

## Southbank Tower, Waterloo, SE1

£850 per week, £3,683 per month + fees

11th Floor Approx gross internal area: 620sq/ft - 58sq/m