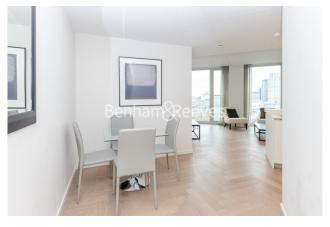

Southbank Tower, Waterloo, SE1

£850 per week, £3,683 per month + fees

Large, stunning 11th floor apartment with breath taking views of the City, private residents' lounge and indoor swimming pool situated in a soughtafter development a short distance from Southwark and Blackfriars **Underground Stations** 

## **Property features**

Spacious 1 Bedroom Apartment | Bespoke bathroom | Open Plan Living Space | Kitchen integrated with Miele appliances | Furnished | EPC-B | Dedicated 24-hour Concierge, swimming pool, business lounge | Exceptional Views | Excellent Transport links Nearby | Southwark and **Blackfriars Underground Stations** 

## Southbank Tower, Waterloo, SE1

£850 per week, £3,683 per month + fees

11th Floor Approx gross internal area: 620sq/ft - 58sq/m