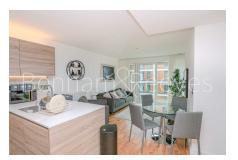

### **Property features**

1 x Double Bedrooms with large built-in Wardrobes | 1 x Luxury Bathrooms | Open Plan Large Reception with Dining Area / Large Windows | Kitchen Integrated with Well-Known Appliances | Simming pool, gymnasium, cinema and spa | EPC B | 24 Hours Concierge Service and 24 Hours CCTV security | Furnished | Moment to tube line Woolwich station