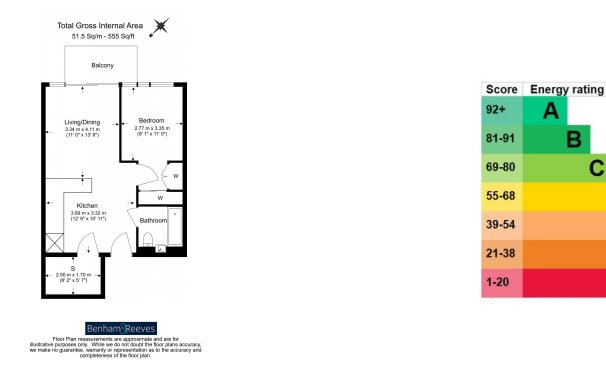

## **Biring House, Wellington, SE18**

£473 per week, £2,050 per month + fees

www.benhams.com

Current

86 B

Potential

86 B