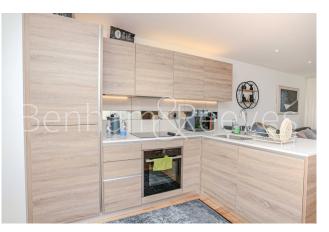

### **Property features**

1 x Double Bedrooms with large built-in Wardrobes | 1 x Luxury Bathrooms | Open Plan Large Reception with Dining Area / Large Windows | Kitchen Integrated with Well-Known Appliances | Simming pool, gymnasium, cinema and spa | EPC B | 24 Hours Concierge Service and 24 Hours CCTV security | Furnished | Moment to tube line Woolwich station