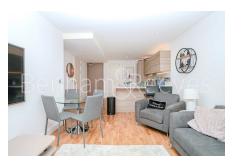

### **Property features**

1 x Double Bedrooms with large built-in Wardrobes | 1 x Luxury Bathrooms | Open Plan Large Reception with Dining Area / Large Windows | Kitchen Integrated with Well-Known Appliances | Simming pool, gymnasium, cinema and spa | EPC B | 24 Hours Concierge Service and 24 Hours CCTV security | Furnished | Moment to tube line Woolwich station