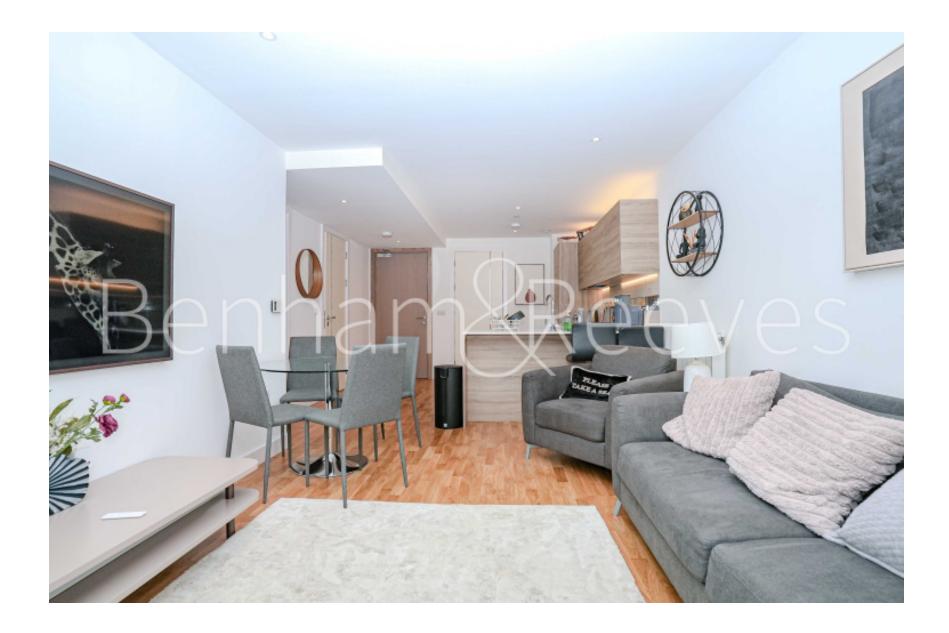

## 🛋 1 Bedroom 🖼 1 Bathroom 🖽 Furnished

Spacious contemporary furnished 13th floor apartment within a sought-after Riverside development. The property is only moments from Woolwich DLR station and the Woolwich Cross Rail station. EPC-B

### **Property features**

1 x Double Bedrooms with large built-in Wardrobes | 1 x Luxury Bathrooms | Open Plan Large Reception with Dining Area / Large Windows | Kitchen Integrated with Well-Known Appliances | Simming pool, gymnasium, cinema and spa | EPC B | 24 Hours Concierge Service and 24 Hours CCTV security | Furnished | Moment to tube line Woolwich station