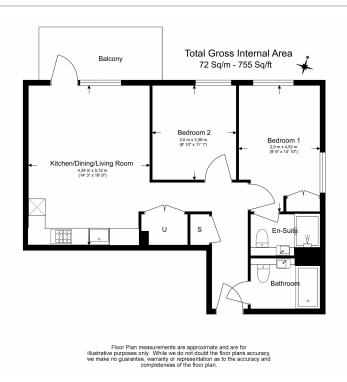

**Beresford Avenue, Wembley, HA0** 

£507 per week, £2,197 per month + fees

A brand new two bedroom apartment set within the brand new St George development, Grand Union. The property features access to a 24 hour concierge. A residents bowling alley, gym and lounge will be opening soon.

## **Property features**

24hr concierge | Balcony | Gym (coming soon) | Bowling alley (coming soon) | Residents lounge (coming soon) | EPC-B | Wood flooring | Large floor-to-ceiling windows | Nearby Stonebridge **Park Tube and Overground station** 