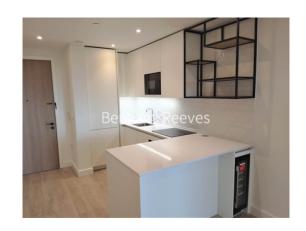

# ■ 1 Bedroom ■ 1 Bathroom ■ Furnished/UnFurnished

A brand new Manhattan style apartment set within the brand new St George development, Grand Union. The property features access to a 24 hour concierge. A residents bowling alley, gym and lounge will be opening soon.

## **Property features**

24hr concierge | Balcony | Gym (coming soon) | Bowling alley (coming soon) | Residents lounge (coming soon) | EPC-B | Furnished or unfurnished | Close to Amenities | Stonebridge Park Tube and Overground station