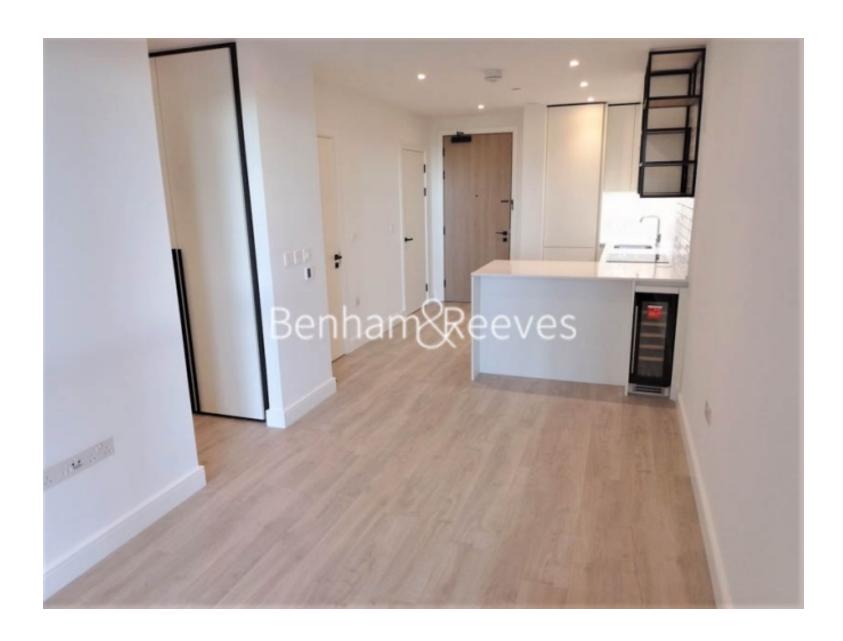

# ■ 1 Bedroom ■ 1 Bathroom ■ Furnished/UnFurnished

A brand new Manhattan style apartment set within the brand new St George development, Grand Union. The property features access to a 24 hour concierge. A residents bowling alley, gym and lounge will be opening soon.

## **Property features**

24hr concierge | Balcony | Gym (coming soon) | Bowling alley (coming soon) | Residents lounge (coming soon) | EPC-B | Furnished or unfurnished | Close to Amenities | Stonebridge Park Tube and Overground station