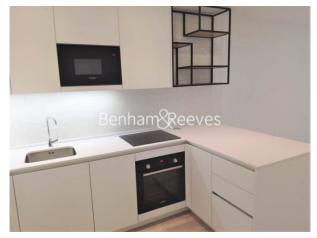

# ■ 1 Bedroom ■ 1 Bathroom ■ Furnished/UnFurnished

A brand new Manhattan style apartment set within the brand new St George development, Grand Union. The property features access to a 24 hour concierge. A residents bowling alley, gym and lounge will be opening soon.

## **Property features**

24hr concierge | Balcony | Gym (coming soon) | Bowling alley (coming soon) | Residents lounge (coming soon) | EPC-B | Furnished or unfurnished | Close to Amenities | Stonebridge Park Tube and Overground station