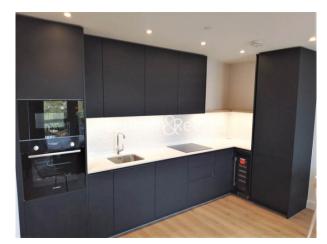

### 🛋 2 Bedrooms 🖼 2 Bathrooms 🖙 Furnished

A brand new two bedroom apartment set within the brand new St George development, Grand Union. The property features access to a 24 hour concierge. A residents bowling alley, gym and lounge will be opening soon.

### **Property features**

24hr concierge | Balcony | Gym (coming soon) | Bowling alley (coming soon) | Residents lounge (coming soon) | EPC-B | Two bedroom | Close to Amenities | Stonebridge Park Tube and Overground station