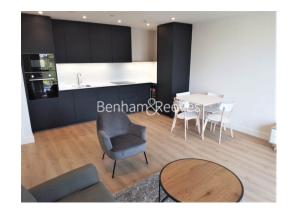

### 🛋 2 Bedrooms 🖼 2 Bathrooms 🖙 Furnished

A brand new two bedroom apartment set within the brand new St George development, Grand Union. The property features access to a 24 hour concierge. A residents bowling alley, gym and lounge will be opening soon.

### **Property features**

24hr concierge | Balcony | Gym (coming soon) | Bowling alley (coming soon) | Residents lounge (coming soon) | EPC-B | Two bedroom | Close to Amenities | Stonebridge Park Tube and Overground station