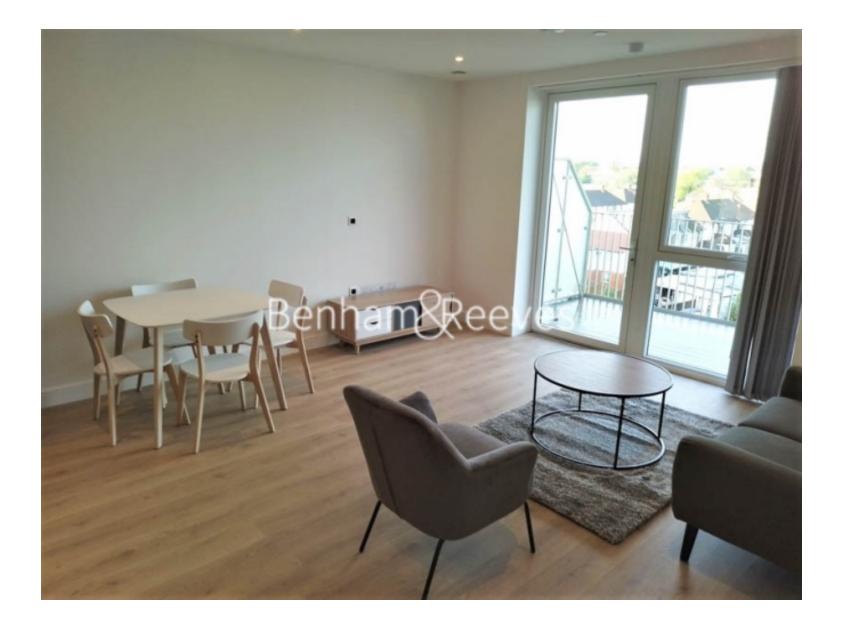

### 🛋 2 Bedrooms 🖼 2 Bathrooms 🖙 Furnished

A brand new two bedroom apartment set within the brand new St George development, Grand Union. The property features access to a 24 hour concierge. A residents bowling alley, gym and lounge will be opening soon.

### **Property features**

24hr concierge | Balcony | Gym (coming soon) | Bowling alley (coming soon) | Residents lounge (coming soon) | EPC-B | Two bedroom | Close to Amenities | Stonebridge Park Tube and Overground station