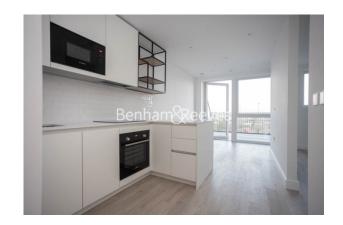

**Belgrave Road, Wembley, HA0** 

£358 per week, £1,551 per month + fees

■ 1 Bedroom ■ 1 Bathroom ■ Unfurnished

A superb 5th floor Manhattan style apartment, with Canal views, situated within a sought-after St George development with good residents' facilities, moments from Stonebridge Park Underground and Overground station.

## **Property features**

24hr concierge | Balcony | Cinema room | Bowling alley | Residents lounge | EPC-B | Manhattan style apartment | Unfurnished | Stonebridge Park Tube and Overground station

For more information about this property, please call our Wembley branch on