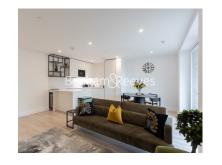

# Caldon Boulevard, Wembley, HA0

£577 per week, £2,500 per month + fees

Brand-new 6th floor apartment, with a direct canal view, situated in a Landmark development by St George. Located moments form Stonebridge Park Underground and Overground Station.

### **Property features**

Brand New | 24hr Concierge | Residents Lounge | Cinema room | Bowling alley | EPC-B | Open Plan Living | Wood Flooring | Large Floor-To-Ceiling Windows | Nearby Stonebridge Park Tube and Overground station