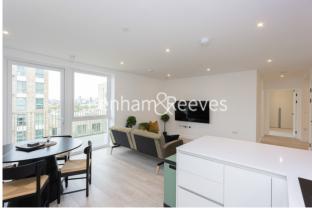

# Caldon Boulevard, Wembley, HA0

£577 per week, £2,500 per month + fees

Brand-new 6th floor apartment, with a direct canal view, situated in a Landmark development by St George. Located moments form Stonebridge Park Underground and Overground Station.

### **Property features**

Brand New | 24hr Concierge | Residents Lounge | Cinema room | Bowling alley | EPC-B | Open Plan Living | Wood Flooring | Large Floor-To-Ceiling Windows | Nearby Stonebridge Park Tube and Overground station