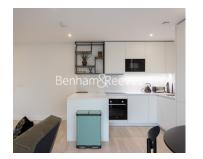

# Caldon Boulevard, Wembley, HA0

£577 per week, £2,500 per month + fees

Brand-new 6th floor apartment, with a direct canal view, situated in a Landmark development by St George. Located moments form Stonebridge Park Underground and Overground Station.

### **Property features**

Brand New | 24hr Concierge | Residents Lounge | Cinema room | Bowling alley | EPC-B | Open Plan Living | Wood Flooring | Large Floor-To-Ceiling Windows | Nearby Stonebridge Park Tube and Overground station