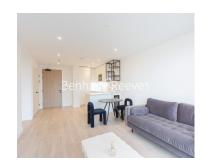

### 🛋 1 Bedroom 🖼 1 Bathroom 🖙 Furnished

Brand-new 1st floor apartment, situated in a landmark development by St George, moments from Stonebridge Park Underground and Overground station.

Please <u>click here</u> for full detail

### **Property features**

Brand New | 24hr Concierge | Cinema room | Bowling alley | Residents lounge | EPC-B | Open Plan Living | Dining Space | Open Plan Kitchen | Nearby Stonebridge Park Tube and Overground station