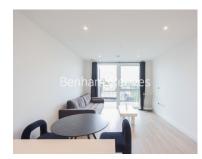

### 🛋 1 Bedroom 🖼 1 Bathroom 🖙 Furnished

Brand-new 1st floor apartment, situated in a landmark development by St George, moments from Stonebridge Park Underground and Overground station.

Please <u>click here</u> for full detail

### **Property features**

Brand New | 24hr Concierge | Cinema room | Bowling alley | Residents lounge | EPC-B | Open Plan Living | Dining Space | Open Plan Kitchen | Nearby Stonebridge Park Tube and Overground station