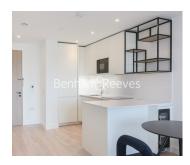

### 🛋 1 Bedroom 🖼 1 Bathroom 🖙 Furnished

Brand-new 1st floor apartment, situated in a landmark development by St George, moments from Stonebridge Park Underground and Overground station.

Please <u>click here</u> for full detail

### **Property features**

Brand New | 24hr Concierge | Cinema room | Bowling alley | Residents lounge | EPC-B | Open Plan Living | Dining Space | Open Plan Kitchen | Nearby Stonebridge Park Tube and Overground station