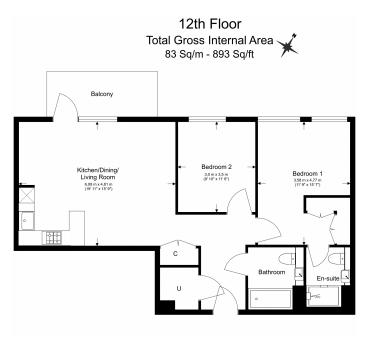

## Caldon Boulevard, Wembley, HA0

£554 per week, £2,401 per month + fees

Floor Plan measurements are approximate and are for illustrative purposes only. While we do not doubt the floor plans accuracy, we make no guarantee, warranty or representation as to the accuracy and completeness of the floor plan