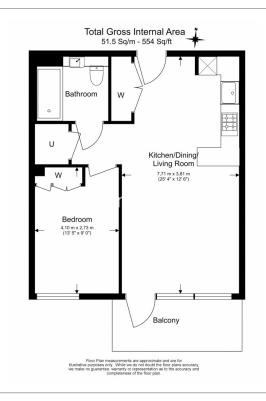

**Beresford Avenue, Wembley, HA0** 

£427 per week, £1,850 per month + fees

■ 1 Bedroom ■ 1 Bathroom ■ Furnished

A contemporary apartment, with underground parking, situated within a new St George development, moments from Stonebridge Park Tube and Overground Station.

## **Property features**

Underground parking | 24hr Concierge | Gym (coming soon) | Bowling alley (coming soon) | Balcony | EPC-B | Wood floors | Large Floor-To-Ceiling Windows | Stonebridge Park Tube and Overground Station