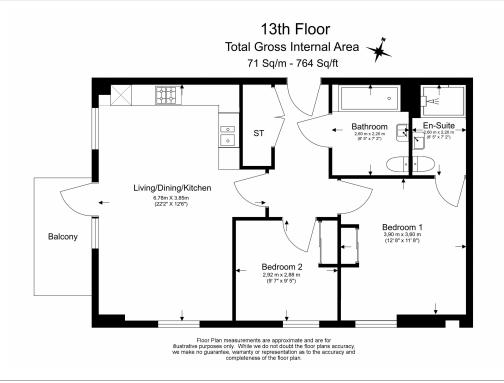

# 🛋 2 Bedrooms 🛛 🛱 2 Bathrooms 🕮 Furnished

A superb 13th floor apartment situated within a popular development built on a world-famous site. Ideally located a short walk from Wembley Park Underground station (Jubilee and Met Lines) and the famous box park on the doorstep.

#### **Property features**

2 Bedrooms | 2 Bathrooms | Stylish fitted kitchen with integrated appliances | Reception | Private Balcony | EPC-B | Wood Floors | Communal terraces for all residents | Nearby Wembley Park Underground station