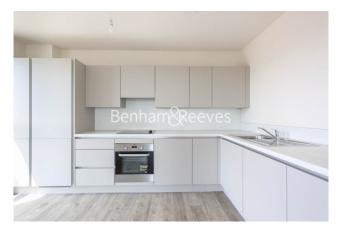

#### **Property features**

2 Bedrooms | 2 Bathrooms | Stylish fitted kitchen with integrated appliances | Reception | Private Balcony | EPC-B | Wood Floors | Communal terraces for all residents | Nearby Wembley Park Underground station