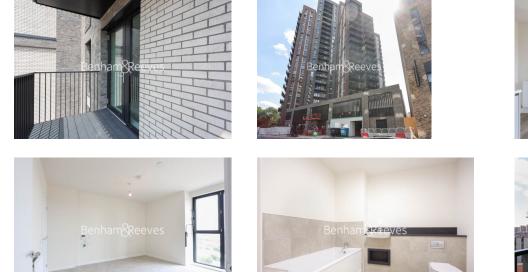

# 🛋 2 Bedrooms 🛛 🛱 2 Bathrooms 🕮 Furnished

A superb 13th floor apartment situated within a popular development built on a world-famous site. Ideally located a short walk from Wembley Park Underground station (Jubilee and Met Lines) and the famous box park on the doorstep.

#### **Property features**

2 Bedrooms | 2 Bathrooms | Stylish fitted kitchen with integrated appliances | Reception | Private Balcony | EPC-B | Wood Floors | Communal terraces for all residents | Nearby Wembley Park Underground station