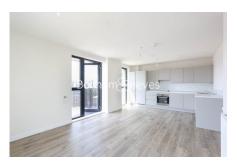

# 🛋 2 Bedrooms 🛛 🛱 2 Bathrooms 🕮 Furnished

A superb 13th floor apartment situated within a popular development built on a world-famous site. Ideally located a short walk from Wembley Park Underground station (Jubilee and Met Lines) and the famous box park on the doorstep.

#### **Property features**

2 Bedrooms | 2 Bathrooms | Stylish fitted kitchen with integrated appliances | Reception | Private Balcony | EPC-B | Wood Floors | Communal terraces for all residents | Nearby Wembley Park Underground station