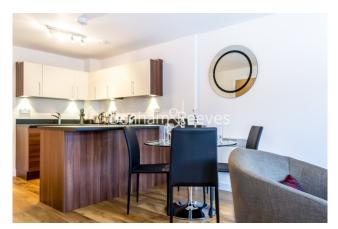

### **Property features**

Manhattan Style apartment | Bathroom | Reception | Unfurnished | Fitted Kitchen | EPC-C | 441 sq ft | 24hr concierge | Parking | West Drayton Mainline

For more information about this property, please call our Southall branch on