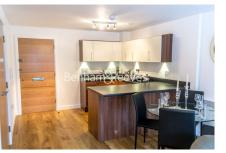

## 🛋 1 Bedroom 🖼 1 Bathroom 🕮 Unfurnished

A Stylish 3rd floor Manhattan style apartment, with secure parking, situated within a modern residential development close to the amenities of West Drayton near to Stockley Park.

### **Property features**

Manhattan Style apartment | Bathroom | Reception | Unfurnished | Fitted Kitchen | EPC-C | 441 sq ft | 24hr concierge | Parking | West Drayton Mainline

For more information about this property, please call our Southall branch on