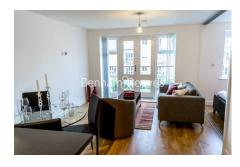

## 🛋 1 Bedroom 🖼 1 Bathroom 🕮 Unfurnished

A Stylish 3rd floor Manhattan style apartment, with secure parking, situated within a modern residential development close to the amenities of West Drayton near to Stockley Park.

### **Property features**

Manhattan Style apartment | Bathroom | Reception | Unfurnished | Fitted Kitchen | EPC-C | 441 sq ft | 24hr concierge | Parking | West Drayton Mainline

For more information about this property, please call our Southall branch on