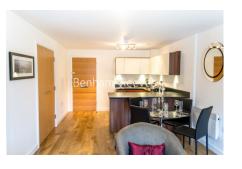

## 🛋 1 Bedroom 🖼 1 Bathroom 🕮 Unfurnished

A Stylish 3rd floor Manhattan style apartment, with secure parking, situated within a modern residential development close to the amenities of West Drayton near to Stockley Park.

### **Property features**

Manhattan Style apartment | Bathroom | Reception | Unfurnished | Fitted Kitchen | EPC-C | 441 sq ft | 24hr concierge | Parking | West Drayton Mainline

For more information about this property, please call our Southall branch on