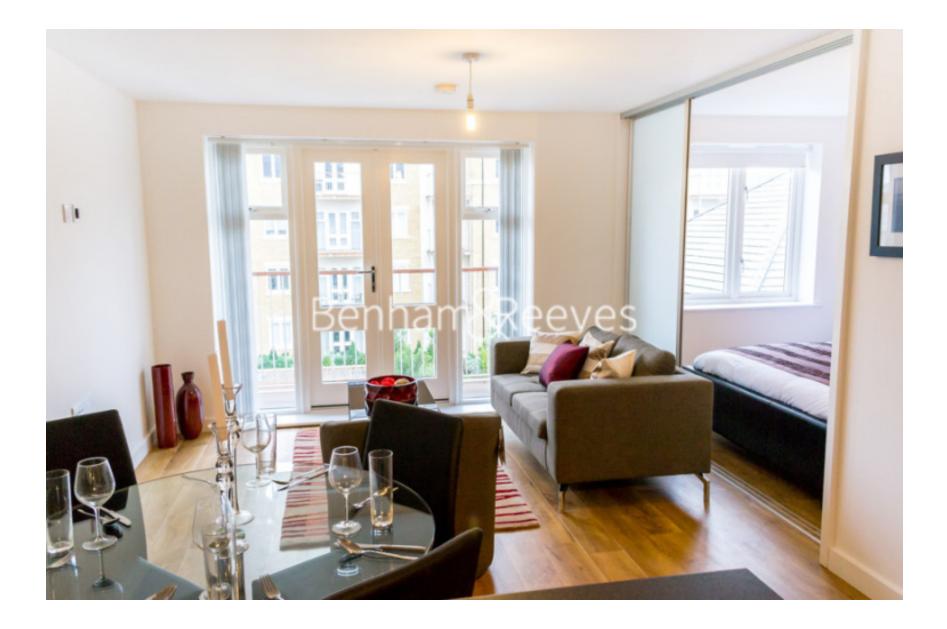

## 🛋 1 Bedroom 🖼 1 Bathroom 🕮 Unfurnished

A Stylish 3rd floor Manhattan style apartment, with secure parking, situated within a modern residential development close to the amenities of West Drayton near to Stockley Park.

### **Property features**

Manhattan Style apartment | Bathroom | Reception | Unfurnished | Fitted Kitchen | EPC-C | 441 sq ft | 24hr concierge | Parking | West Drayton Mainline

For more information about this property, please call our Southall branch on