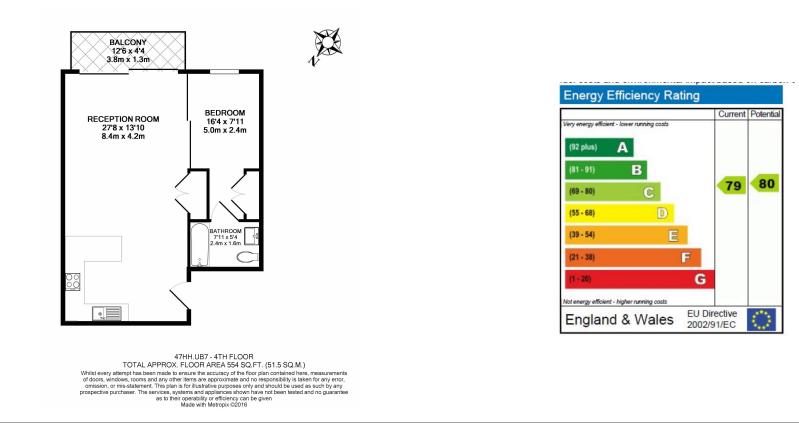

### **Property features**

1 Bedroom | 1 Bathroom | Reception | Furnished | Fitted Kitchen | EPC-C | Balcony | 24 Hour Porter | Resident Parking | Nearby West Drayton Station

For more information about this property, please call our Ealing branch on