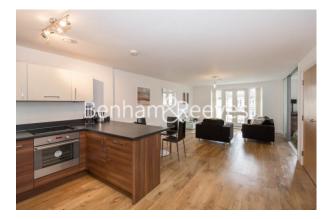

## 🛋 1 Bedroom 🖼 1 Bathroom 🖽 Furnished

A well-presented Manhattan apartment set in the sought-after development in West Drayton. The development benefits from a private gym and 24-hour concierge and is nearby West Drayton National Rail station

### **Property features**

1 Bedroom | 1 Bathroom | Reception | Furnished | Fitted Kitchen | EPC-C | Balcony | 24 Hour Porter | Resident Parking | Nearby West Drayton Station

For more information about this property, please call our Ealing branch on