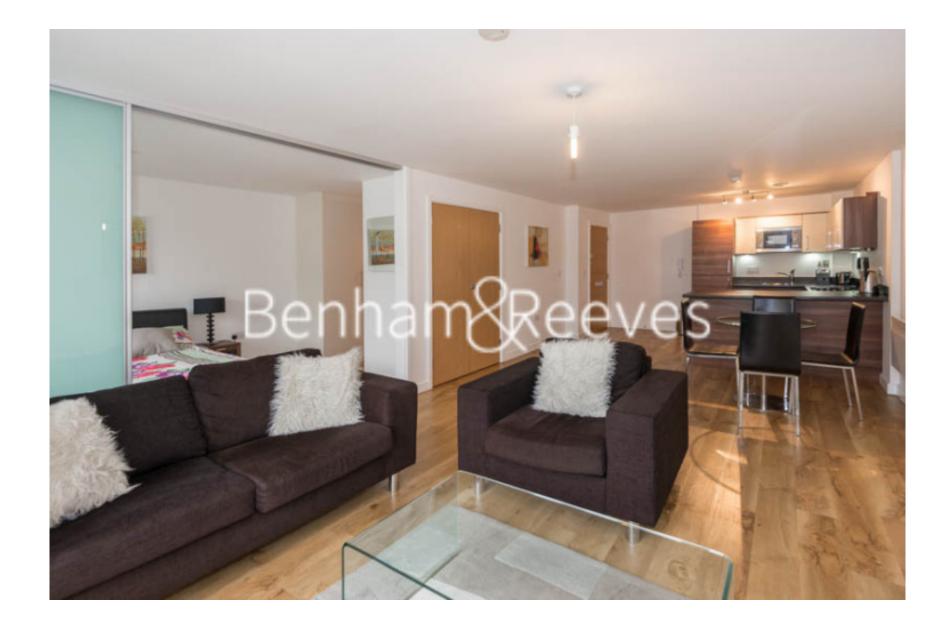

## 🛋 1 Bedroom 🖼 1 Bathroom 🖽 Furnished

A well-presented Manhattan apartment set in the sought-after development in West Drayton. The development benefits from a private gym and 24-hour concierge and is nearby West Drayton National Rail station

### **Property features**

1 Bedroom | 1 Bathroom | Reception | Furnished | Fitted Kitchen | EPC-C | Balcony | 24 Hour Porter | Resident Parking | Nearby West Drayton Station

For more information about this property, please call our Ealing branch on