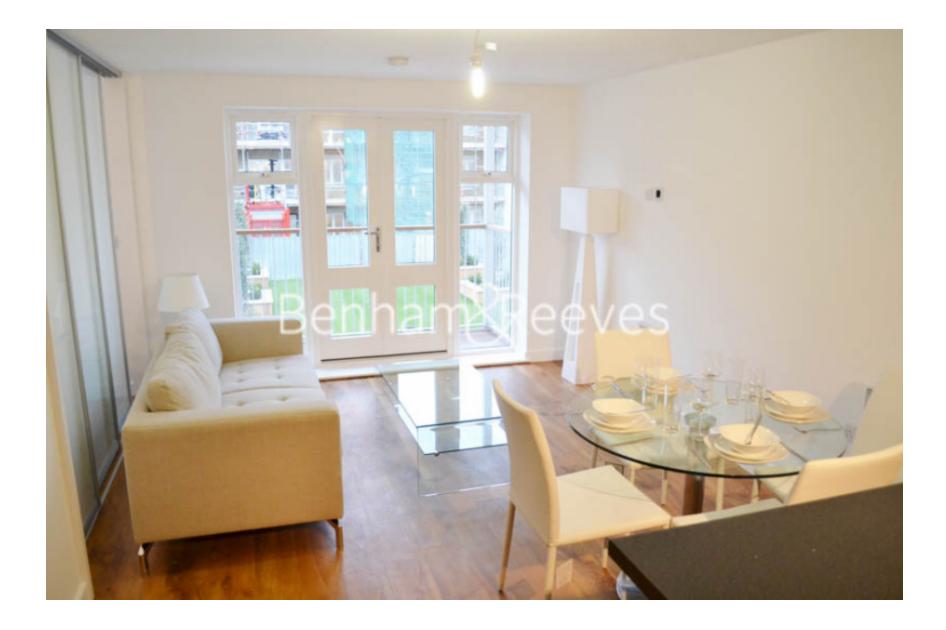

### 🛋 Studio 🖼 1 Bathroom 🖽 Furnished

A beautifully presented Manhattan style apartment situated within the popular Parkwest development in West Drayton. The property benefits from parking, being close to local transport links and a variety of amenities.

### **Property features**

Manhattan style | Bathroom | Reception | Furnished | Fitted Kitchen | EPC-B | 431 sq ft | 24 hr porter | Parking | Nearby West Drayton Station

For more information about this property, please call our Ealing branch on