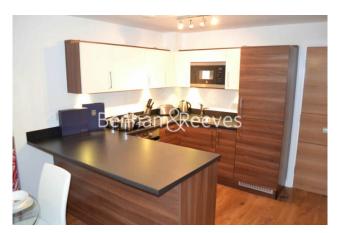

### **Property features**

Manhattan style | Bathroom | Reception | Furnished | Fitted Kitchen | EPC-B | 431 sq ft | 24 hr porter | Parking | Nearby West Drayton Station

For more information about this property, please call our Ealing branch on