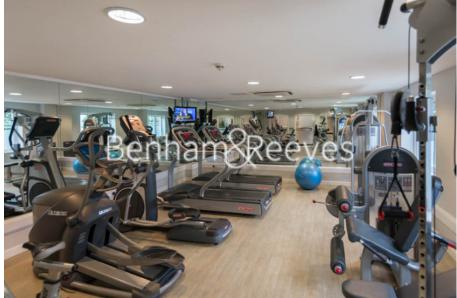

### **Property features**

Manhattan style | Bathroom | Reception | Furnished | Fitted Kitchen | EPC-B | 431 sq ft | 24 hr porter | Parking | Nearby West Drayton Station

For more information about this property, please call our Ealing branch on