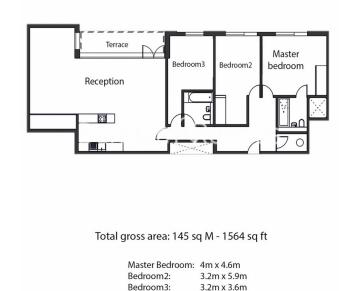

Maygrove Road, West Hampstead, NW6

£850 per week, £3,683 per month + fees

■ 3 Bedrooms □ 2 Bathrooms □ Furnished

Elegant, spacious apartment situated in an exclusive new development in West Hampstead. A short walk from Kilburn and West Hampstead Tube stations (Jubilee Line).

Please **click here** for full detail

## **Property features**

3 Bedrooms | 2 Bathrooms | Reception | Furnished | Fitted Kitchen | EPC-B | Close to Amenities | Private Balcony | Nearby Kilburn and West Hampstead

For more information about this property, please call our Hampstead branch on

020 7435 9681

























# Maygrove Road, West Hampstead, NW6

£850 per week, £3,683 per month + fees

#### 00227-40TR.NW6 - Ground floor



Reception:

6.1m x 9.7m



### London branches open six days a week Mon - Sat

Canary Wharf | City | Colindale | Dartmouth Park | Ealing | Fulham Hammersmith | Hampstead | Highgate | Hyde Park | Kensington | Kew Knightsbridge | Nine Elms | Shoreditch | Southall | Surrey Quays Wapping | Wembley | White City | Woolwich







#### International offices

China | Hong Kong SAR | India | Indonesia | Qatar | Malaysia | Middle East | Pakistan Singapore | South Africa | Thailand | Turkey