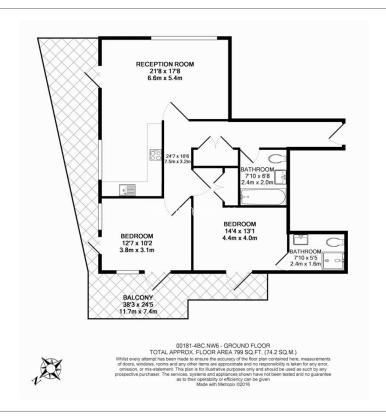

### **Property features**

2 Bedrooms | 2 Bathrooms | Reception | Furnished | Eat-in Kitchen | EPC-C | Private Patio Garden | Close to Amenities | Nearby West Hampstead and Kilburn Tube Stations

For more information about this property, please call our Hampstead branch on