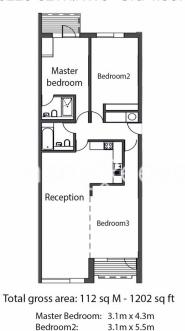

Maygrove Road, West Hampstead, NW6

£980 per week, £4,247 per month + fees

# ■ 3 Bedrooms □ 2 Bathrooms □ Furnished

A large,tastefully presented 3rd floor apartment offering considerable living space situated in a modern development in West Hampstead. Nearby Kilburn and West Hampstead Tube stations run a quick service to Central London and the City (Jubilee line).

Please **click here** for full detail

## **Property features**

3 Bedrooms | 2 Bathrooms | Reception | Furnished | Fitted Kitchen | EPC-B | Private Balcony | Communal Heating | Nearby Kilburn and West Hampstead Tube Stations

For more information about this property, please call our Hampstead branch on

020 7435 9681





















£980 per week, £4,247 per month + fees

#### 00228-62TR.NW6 - 3rd floor



3.1m x 5.5m

5.3m x 9.6m



### London branches open six days a week Mon - Sat

Canary Wharf | City | Colindale | Dartmouth Park | Ealing | Fulham Hammersmith | Hampstead | Highgate | Hyde Park | Kensington | Kew Knightsbridge | Nine Elms | Shoreditch | Southall | Surrey Quays Wapping | Wembley | White City | Woolwich







#### International offices

China | Hong Kong SAR | India | Indonesia | Qatar | Malaysia | Middle East | Pakistan Singapore | South Africa | Thailand | Turkey

Bedroom3:

Reception: