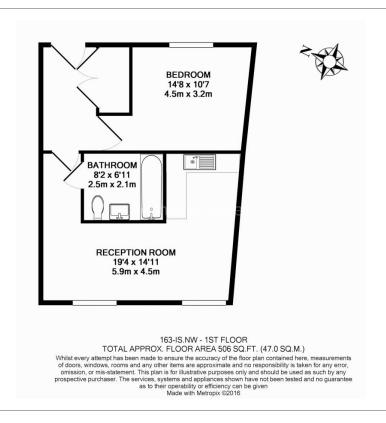

Iverson Road, West Hampstead, NW6

£433 per week, £1,876 per month + fees

□ 1 Bedroom □ 1 Bathroom □ Furnished

Contemporary first floor apartment situated in the heart of vibrant West Hampstead serviced by 24-hour concierge. Conveniently located from West Hampstead Tube station (Jubilee Line).

## **Property features**

1 Bedroom | 1 Bathroom | Reception | Furnished | Fitted Kitchen | EPC-B | Soundproofing and Concierge Facilities | Close to Amenities | Nearby West Hampstead Tube Station

For more information about this property, please call our Hampstead branch on