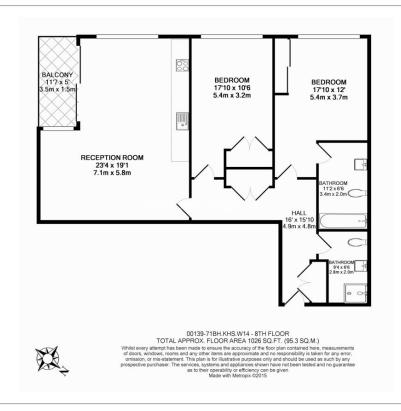

Radnor Terrace, West Kensington, W14

£1,100 per week, £4,767 per month + fees

□ 2 Bedrooms □ 2 Bathrooms □ Furnished

Spacious 8th floor apartment situated within an exclusive development in West Kensington, one of the most coveted areas of London. Perfectly located near Kensington Olympia (District Line) Underground and overground stations.

## **Property features**

2 Bedrooms | 2 Bathrooms | Reception | Furnished | Fitted Kitchen | EPC-B | Underground Parking | 24 Hour Concierge/Lift | Nearby Kensington Olympia Station

For more information about this property, please call our Kensington branch on