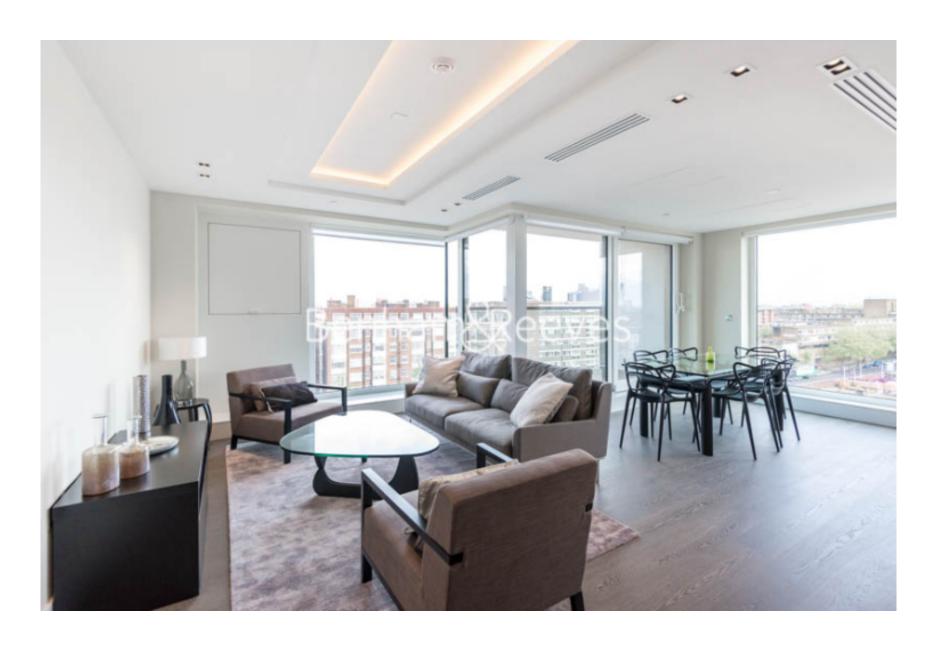

Radnor Terrace, West Kensington, W14

£1,100 per week, £4,767 per month + fees

□ 2 Bedrooms □ 2 Bathrooms □ Furnished

Spacious 8th floor apartment situated within an exclusive development in West Kensington, one of the most coveted areas of London. Perfectly located near Kensington Olympia (District Line) Underground and overground stations.

## **Property features**

2 Bedrooms | 2 Bathrooms | Reception | Furnished | Fitted Kitchen | EPC-B | Underground Parking | 24 Hour Concierge/Lift | Nearby Kensington Olympia Station

For more information about this property, please call our Kensington branch on