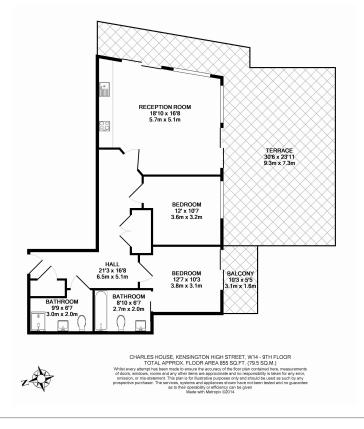

Kensington High Street, West Kensington, W14 £1,050 per week, £4,550 per month + fees

Beautiful ninth-floor apartment with dual aspect balcony and secure private car parking in West Kensington. A stone's throw away from Kensington Olympia Tube (District Line) and Overground station.

Please **click here** for full detail

2 Bedrooms | 2 Bathrooms | Reception | Furnished | Fitted Kitchen | EPC-B | Comfort Cooling | Sky Garden and Terrace | Nearby Kensington Olympia Station

For more information about this property, please call our Kensington branch on