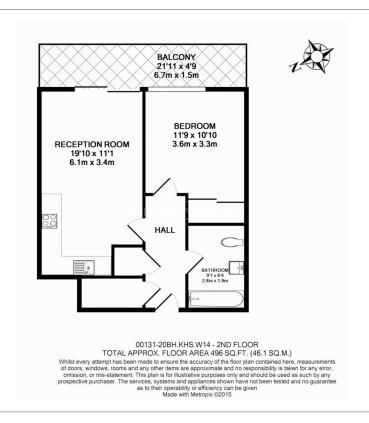

# ■ 1 Bedroom □ 1 Bathroom □ Furnished/UnFurnished

A stunning 2nd floor luxury apartment situated in one of London's most opulent developments in the heart of Kensington. The property is located nearby Kensington Olympia (District Line) underground and Overground stations which have excellent services around London.

## **Property features**

1 Bedroom | 1 Bathroom | Reception | Furn/Unfurn | Fitted Kitchen | EPC-B | Cinema | Gym & Spa | Nearby Kensington Olympia (District Line)

For more information about this property, please call our Kensington branch on